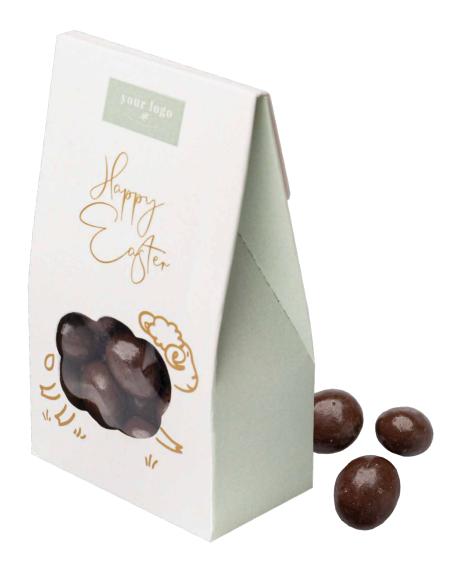

#### **Small Easter Bag**

cat. no.: 0352L

The Small Easter Bag is recommended as a gift for those who appreciate elegance and classics. Three unique contents to choose from, enclosed in a stunning bag with any imprint is a great gift idea for your company employees.

You can choose from:

- chocolate eggs with nut filling
- raisins in white chocolate
- almond in white chocolate with strawberries

We can pack the content in biodegradable foil, which combined with cardboard packaging gives us, a fully biodegradable product.

Personalized graphics on the packaging are made by high quality digital printing. This method allows us to implement any design while maintaining all the details of the graphics.