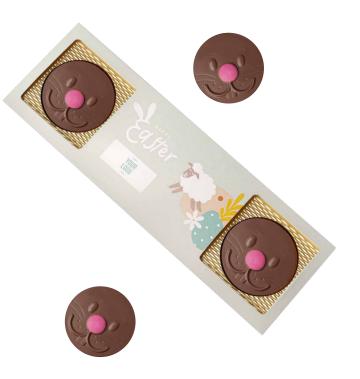

## **Bunny Nose**

cat. no.: 0069

Bunny Nose is a creative gift idea for people who love sweet gifts! It consists of 4 chocolates imitating the Easter Bunny's nose. We prepare them using milk chocolate, dessert chocolate or white chocolate. You decide which type of chocolate you want to include in your personalized box.

Ethical cultivation of cocoa, on the basis of which our chocolates are made, is confirmed by UTZ certificate.

The box can be fully personalized with a digital print, which means that there are no limits to the number of colors or the complexity of the graphic design.