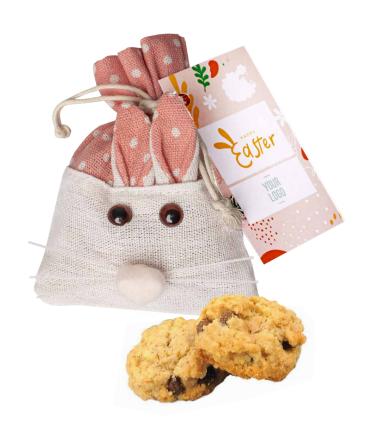

## **Pink Bunny**

cat. no.: 0255

Pink Bunny is the perfect gift for anyone who appreciates not only delicious, but also healthy snacks!

We are talking about our mini oatmeal cookies with chocolate chunks, which are an excellent source of fiber.

In an adorable fabric package, you'll find the cookies, which we package in biodegradable foil. The Pink Bunny comes with a two-sided printed card that you can personalize as you wish.

The card can be fully personalized with a digital print, so there are no limits to the number of colors and complexity of the graphic design.