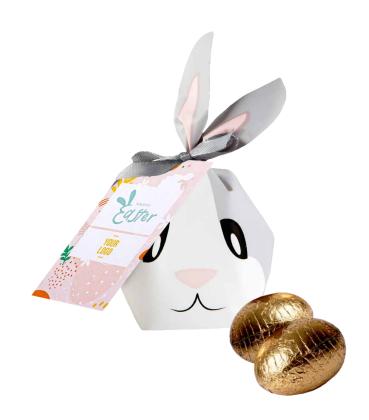

## **Bunny Tail**

cat. no.: 0068

Ethical cultivation of cocoa, on the basis of which our chocolates are made, is confirmed by UTZ certificate.

The box can be fully personalized with a digital print, which means that there are no limits to the number of colors or the complexity of the graphic design.