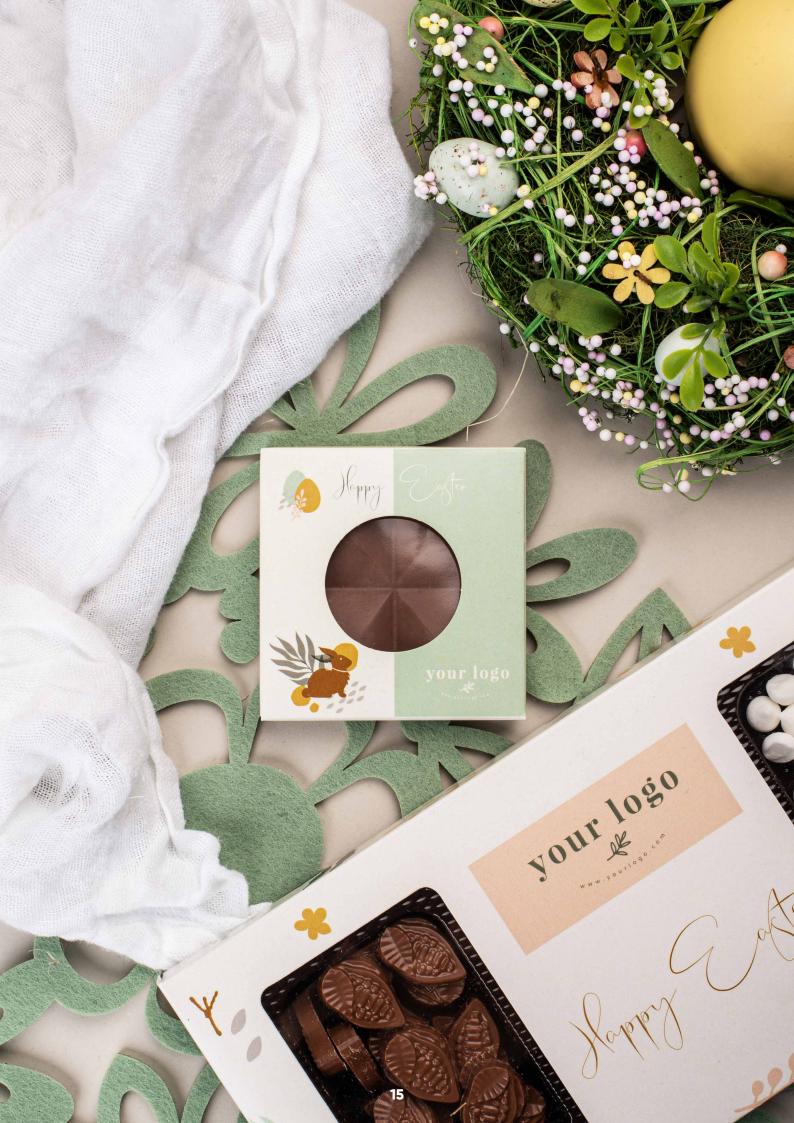

## Choco4mat Egg

cat. no.: 0314

A creative gift made from chocolate with a personalized design or your logo? That's what Choco4mat Egg is! It's perfect for anyone who wants to transfer their idea not only to paper but also to chocolate.

Choco4mat is made from milk chocolate, dark chocolate or white chocolate.

The packaging of this product also offers a large printing area. We can put any graphic design on the FSC certified paper box. Digitally printed designs are intense and saturated.