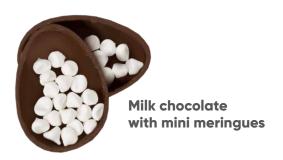

# **Chocolate Surprise Egg**

cat. no.: 0218

Chocolate Surprise Egg is an impressive chocolate egg hiding inside mini meringues in a mix of colors or colorful mini chocolate lentils.

You can melt it in hot milk and consume as an aromatic drink or eat it in a form of chocolate – the choice is yours.

We especially recommend this product to those who love to surprise with unconventional forms of promotion. Each Chocolate Surprise Egg is wrapped in foil in your choice of silver, gold or yellow. We recommend to choose foil color to match graphics on the package.