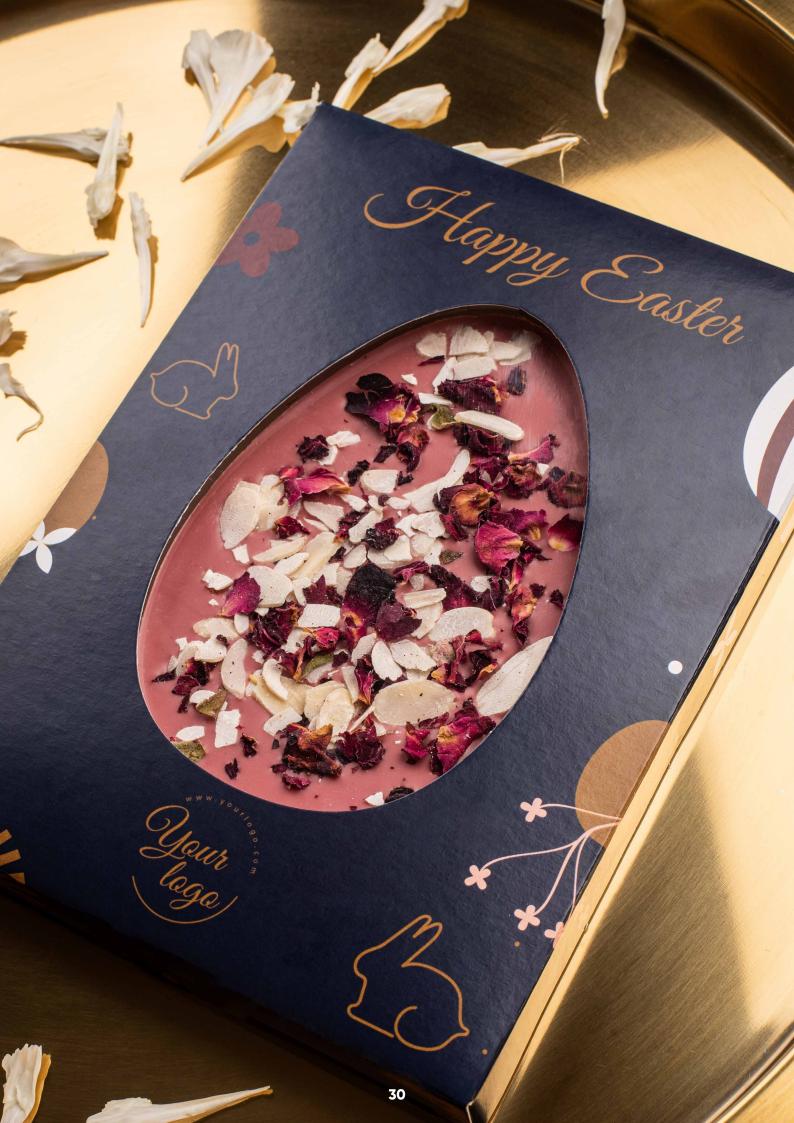

## **Raspberry Delight**

cat. no.: 0091

Milk chocolate with raspberry filling is a true Raspberry Delight! Each bar is distinguished by its geometric shape, which makes eating it a real pleasure not only on a taste level but also on a visual one.

Raspberry Delight is 30 g of the highest quality UTZ-certified chocolate in a biodegradable package. You can personalize its entire surface. You are not limited by any graphic design, number of colors or complexity. All you need is a little imagination, brand colors, a logo in the place of your choice and a beautiful design is ready!