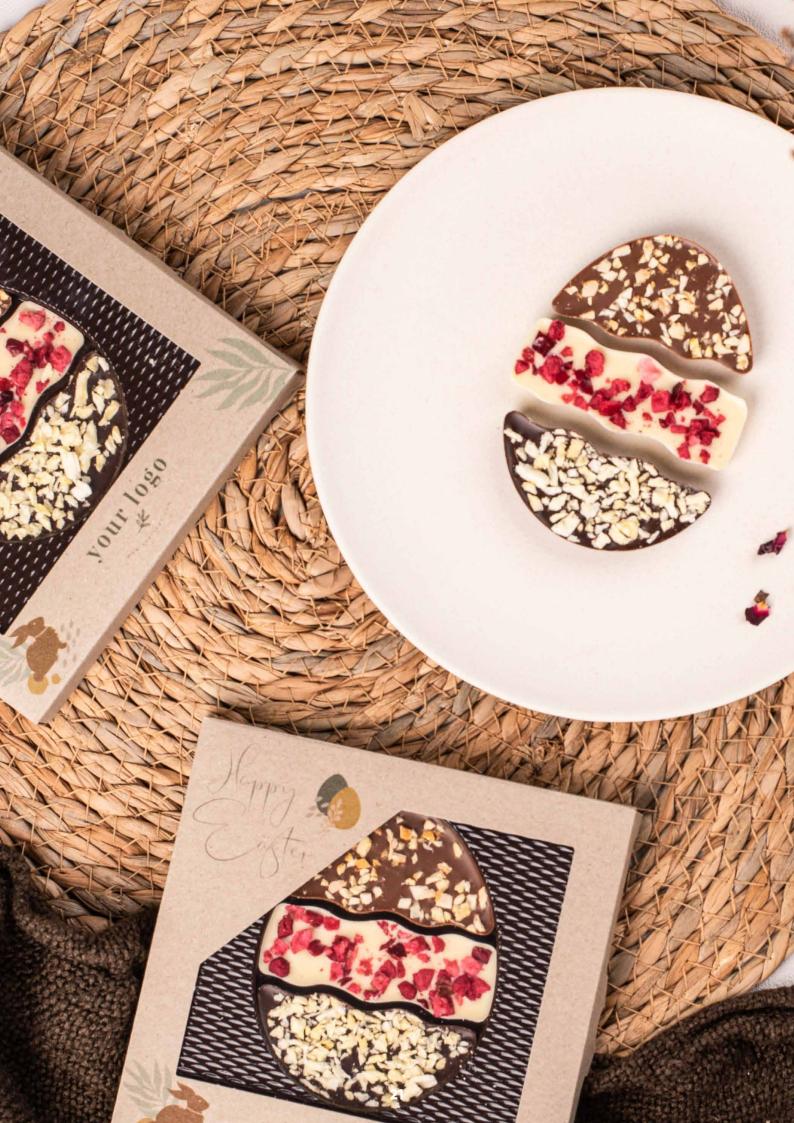

## **Raspberry Delight**

cat. no.: 0091

Milk chocolate with raspberry filling is a true Raspberry Delight! Each bar is distinguished by its geometric shape, which makes eating it a real pleasure not only on a taste level but also on a visual one.

Raspberry Delight is 30 g of the highest quality UTZ-certified chocolate in a biodegradable package. You can personalize its entire surface. You are not limited by any graphic design, number of colors or complexity. All you need is a little imagination, brand colors, a logo in the place of your choice and a beautiful design is ready!