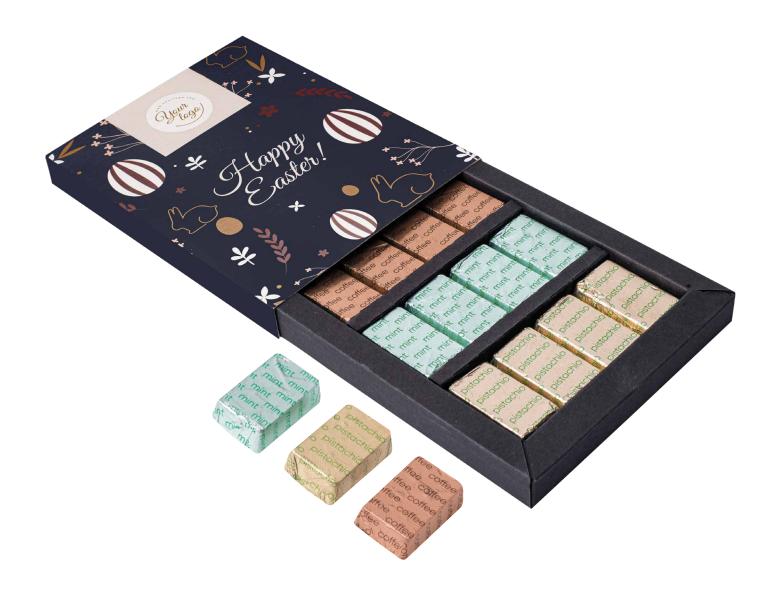

# **Chocolate Varieties**

cat. no.: 0294

Variety box is recommended as a personalized gift for your company's employees. Each chocolate praline is made from UTZ-certified Belgian milk chocolate.

In an ecological paper wrapping there are three flavors: mint, coffee and pistachio. The paper wrapper can be personalized with any Easter design. Graphics prepared by digital printing are saturated, intense and rich in detail.