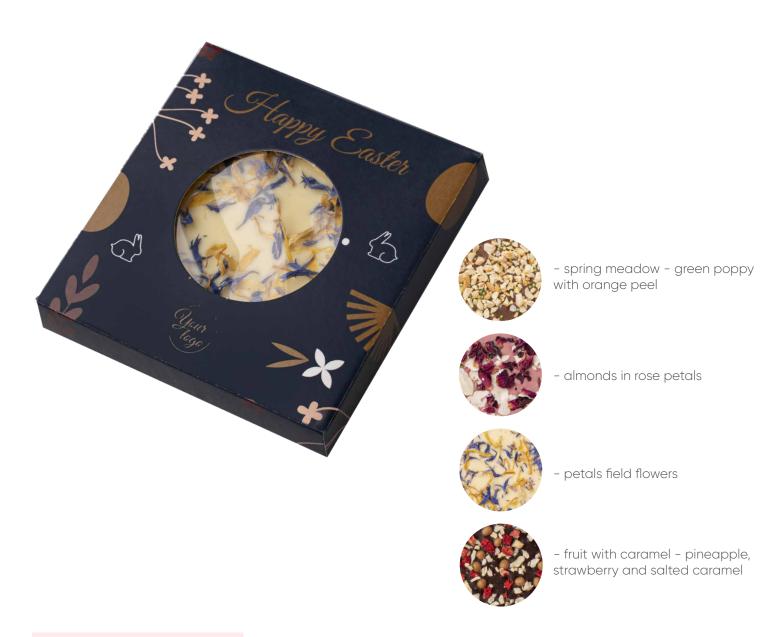

## **Raspberry Delight**

cat. no.: 0091

Milk chocolate with raspberry filling is a true Raspberry Delight! Each bar is distinguished by its geometric shape, which makes eating it a real pleasure not only on a taste level but also on a visual one.

Raspberry Delight is 30 g of the highest quality UTZ-certified chocolate in a biodegradable package. You can personalize its entire surface. You are not limited by any graphic design, number of colors or complexity. All you need is a little imagination, brand colors, a logo in the place of your choice and a beautiful design is ready!

 spring meadow - green poppy with orange peel

- petals field flowers

- almonds in rose petals