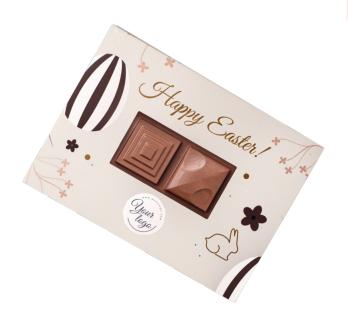

# Choco Text 3 Lines in Envelope Separate Easter cat. no.: 0593S Easter

Want to give your partners or employees personalized greetings? Choco Text is the perfect idea to convey them!

On 24 milk, white or dessert chocolates you can place the text of your choice and delight the recipient of your sweet wishes. In addition, you can spice up your Easter message by adding chocolates with a colorful print made with edible and completely safe colored food inks!

We personalize the packaging with any design. Digital printing ensures full color range and high quality printing.