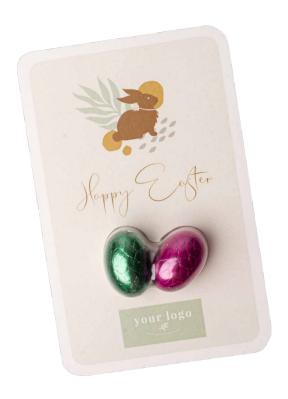

## **Chocolate Eggs Bag**

cat. no.: 0051

Looking for a small gift for employees to make the Easter season more enjoyable? You've already found it!

Our Easter sachet is recommended as a mini gift. Inside you will find 2 chocolate eggs with nut filling. And on the outside? Eco-friendly possibilities! We can wrap the product in 100% eco-friendly, biodegradable foil with the possibility of personalization. This way your company logo will be beautifully displayed.