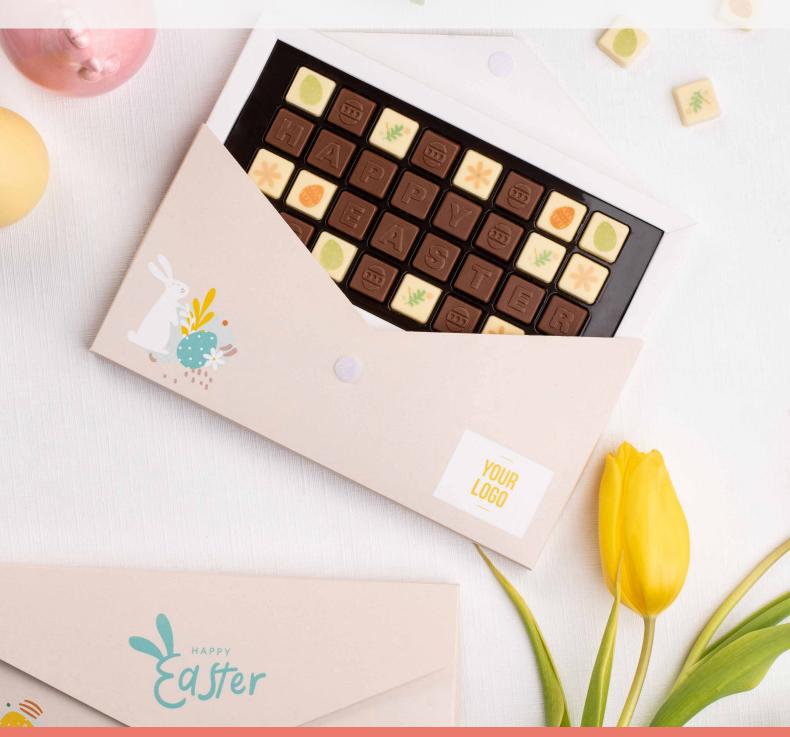

# Choco Text 3 Lines in Envelope Separate Easter cat. no.: 0593S Easter

Want to give your partners or employees personalized greetings? Choco Text is the perfect idea to convey them!

On 24 milk, white or dessert chocolates you can place the text of your choice and delight the recipient of your sweet wishes. In addition, you can spice up your Easter message by adding chocolates with a colorful print made with edible and completely safe colored food inks!

We personalize the packaging with any design. Digital printing ensures full color range and high quality printing.