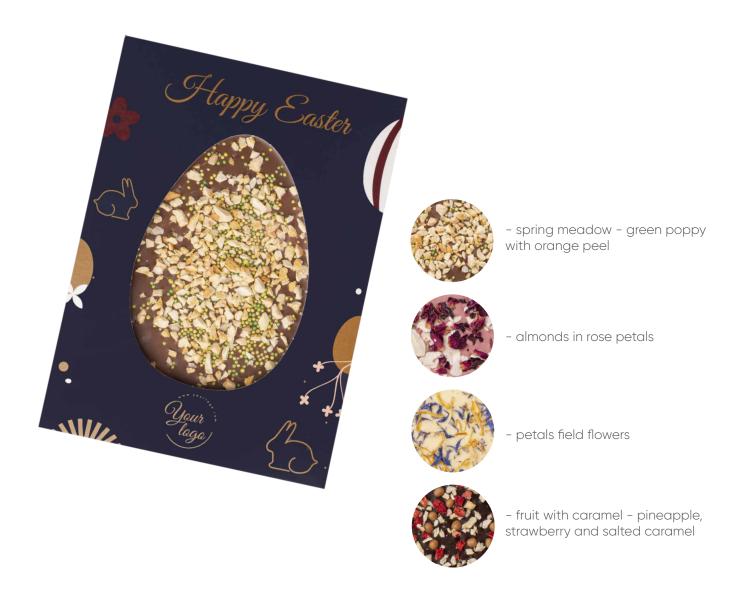

## **Raspberry Delight**

cat. no.: 0091

Milk chocolate with raspberry filling is a true Raspberry Delight! Each bar is distinguished by its geometric shape, which makes eating it a real pleasure not only on a taste level but also on a visual one.

Raspberry Delight is 30 g of the highest quality UTZ-certified chocolate in a biodegradable package. You can personalize its entire surface. You are not limited by any graphic design, number of colors or complexity. All you need is a little imagination, brand colors, a logo in the place of your choice and a beautiful design is ready!

 spring meadow - green poppy with orange peel

- petals field flowers

- almonds in rose petals