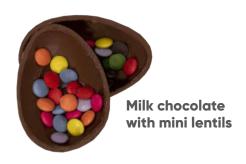

# **Chocolate Surprise Egg**

cat. no.: 0218

Chocolate Surprise Egg is an impressive chocolate egg hiding inside mini meringues in a mix of colors or colorful mini chocolate lentils.

You can melt it in hot milk and consume as an aromatic drink or eat it in a form of chocolate – the choice is yours.

We especially recommend this product to those who love to surprise with unconventional forms of promotion. Each Chocolate Surprise Egg is wrapped in foil in your choice of silver, gold or yellow. We recommend to choose foil color to match graphics on the package.