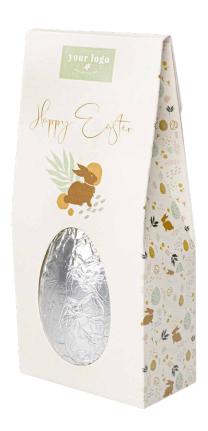

## Chocolate Egg in a Box

cat. no.: 0216

Looking for an original promotional product for your business? The Chocolate Egg in a Box is a great idea and an elegant presentation of your brand, no matter what industry you are in.

The chocolate egg is made of milk chocolate. You can choose the color of the foil to match your chosen graphics on the package. Choose from silver, gold or yellow foil.

Personalized graphics on the package are made with high quality digital printing. This method allows us to implement any design while maintaining all the details of the graphics.