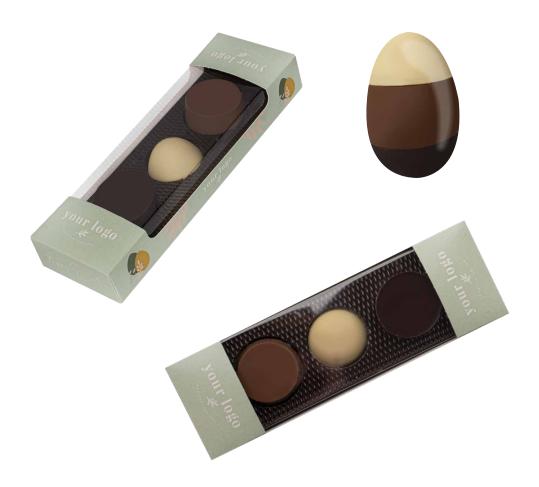

## **Elegance Chocolate Box**

cat. no.: 0287

Elegance Chocolate Box is a perfect gift for employees, a sweet thank you or an elegant Easter present. These are two kinds of unique pralines of geometric shape, closed in a spectacular package.

Our popular milk chocolate is combined with elegant ruby chocolate with a unique berry flavor. Each praline is filled with pistachios or hazelnuts.

This box of chocolates is a project for those who appreciate modernity. Digital printing with your brand placement is possible on the banderole surrounding the elegant box.