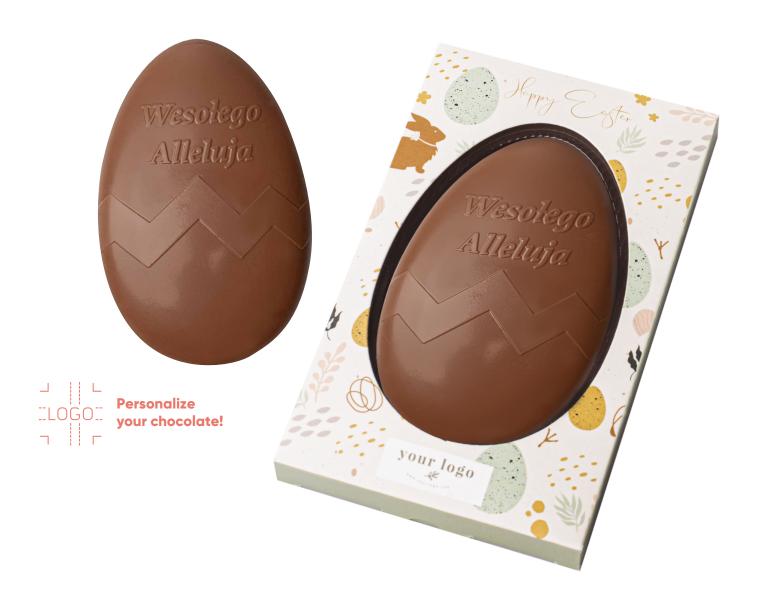

## Choco4mat Egg

cat. no.: 0314

A creative gift made from chocolate with a personalized design or your logo? That's what Choco4mat Egg is! It's perfect for anyone who wants to transfer their idea not only to paper but also to chocolate.

Choco4mat is made from milk chocolate, dark chocolate or white chocolate.

The packaging of this product also offers a large printing area. We can put any graphic design on the FSC certified paper box. Digitally printed designs are intense and saturated.