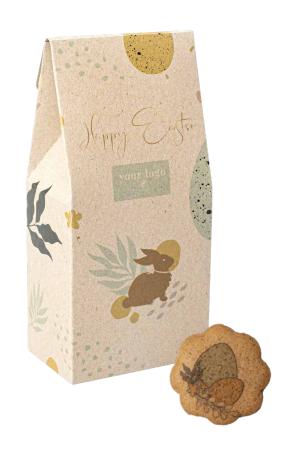

## **Logo Cookie**

cat. no.: 0351

Printing on both the packaging and the cookie? Nothing is impossible for us! Meet Logo Cookie, a spice cookie with individual decoration.

We can prepare the cookie with an Easter print made with edible and completely safe food inks!

And on the outside... eco-friendly possibilities! We can pack the product in transparent or white biodegradable foil. We print on it flexographically.