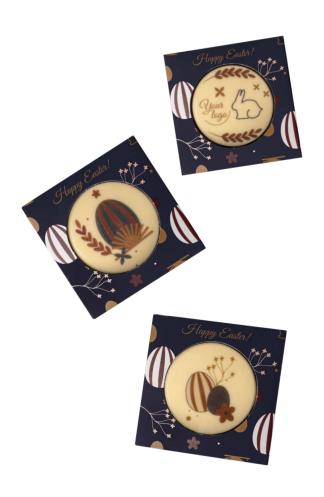

#### **Choco Font 1**

cat. no.: 0418

A sweet form of Easter wishes? A Choco Font Chocolate will be perfect! White chocolate with personalized decoration printed directly on it is always a good idea for a gift.

On a chocolate you can put any graphic, logo, but also short wishes. Thanks to this, each order is unique!

We also personalize the box itself, according to your guidelines!

### **Choco Font 3**

cat. no.: 0419

Looking for a triple sweet way to make Easter wishes? Three Choco Font chocolates are the option for you!

UTZ-certified white chocolate in the form of round chocolates, and any decoration of your choice on them, is the choice for those who like to surprise with both the taste and the personal touch of the gift! In addition to individual decorations directly on the chocolate, we also personalize the box at will.