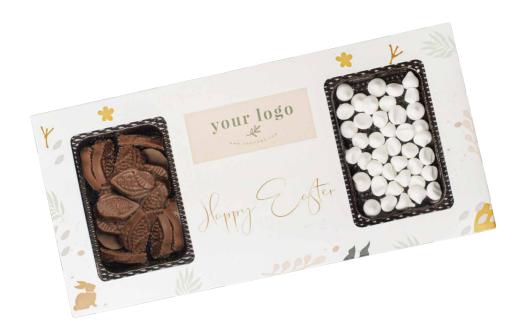

## Mini Chocolate Egg 10g

cat. no.: 0223

Small, cute and creative – that's what our Mini Chocolate Egg is! The whole package, except for the foil, can be personalized as you like. Moreover, it is gluten-free and can be used as a gift for people on a vegetarian diet!