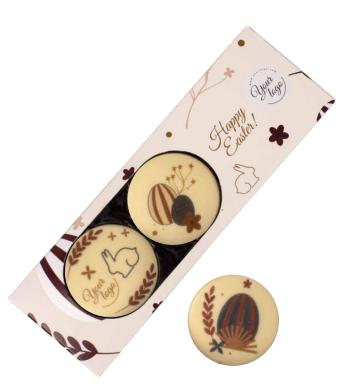

### **Choco Font 3**

cat. no.: 0419

Looking for a triple sweet way to make Easter wishes? Three Choco Font chocolates are the option for you!

UTZ-certified white chocolate in the form of round chocolates, and any decoration of your choice on them, is the choice for those who like to surprise with both the taste and the personal touch of the gift! In addition to individual decorations directly on the chocolate, we also personalize the box at will.