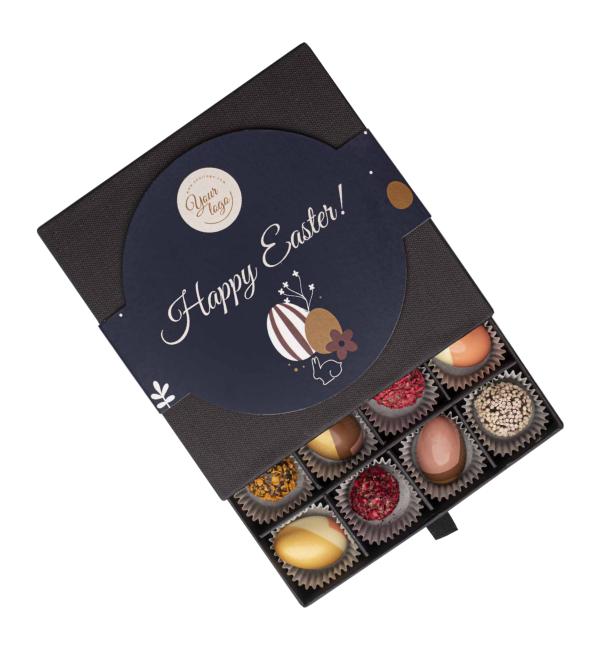

## **Easter Treasure Grand Box**

cat. no.: 0093

Easter Treasure Grand Box is up to 14 chocolate eggs with peanut filling, enclosed in a striking package that you can personalize as you wish.

The box has the possibility of complete personalization with a digital print, that is, without limits to the number of colors and complexity of the graphic design.

## **Easter Treasure Box**

cat. no.: 0092

Seven chocolate eggs with peanut filling, enclosed in a stunning package that you can personalize as you wish. Easter Treasure Box is a perfect idea for an elegant Easter gift for both customers and employees of your company.

The box can be fully personalized with a digital print, so there are no limits to the number of colors and complexity of the graphic design.