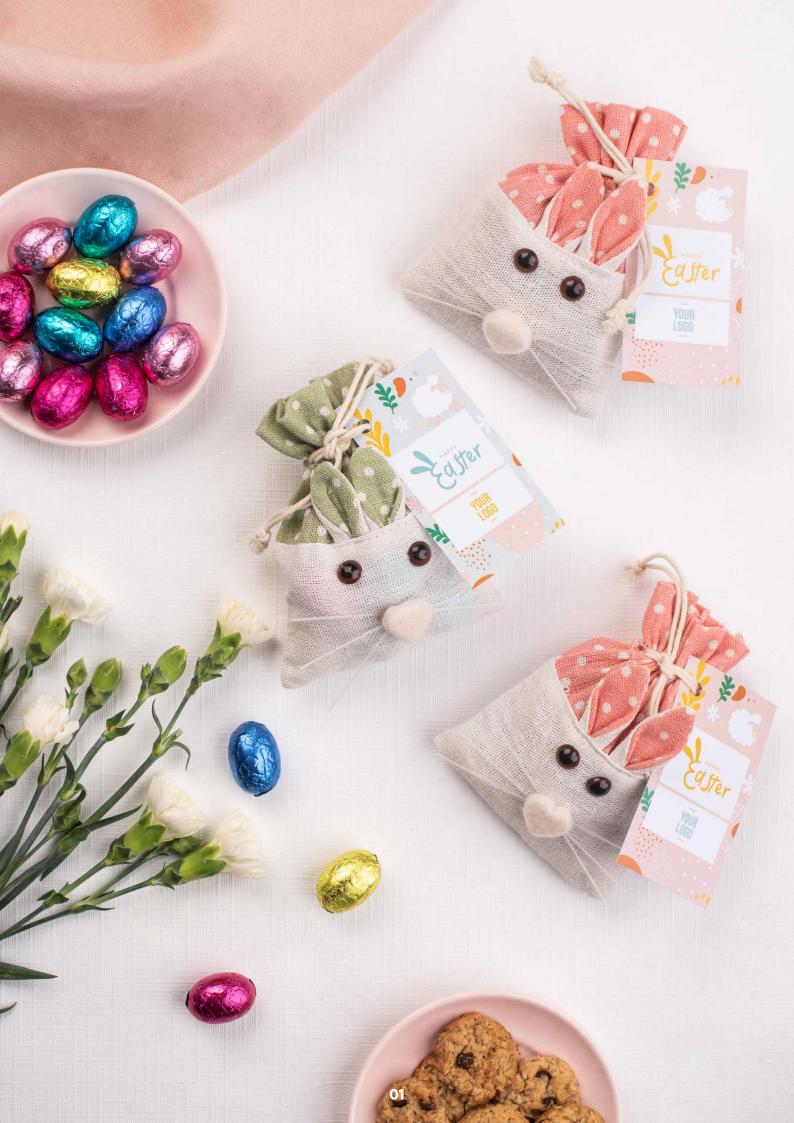

## **Bunny Bag Choco**

cat. no.: 0037

Sweet, chocolate eggs in an adorable package that will delight everyone – that's how to describe Bunny Bag Choco!

Five milk chocolate eggs in gold foil are packed in a bag, imitating the Easter bunny.

The gift comes with a two-sided printed card that you can personalize as you wish.

Company logo combined with Easter graphics and wishes in such an unusual form will definitely steal the hearts of your employees or contractors.