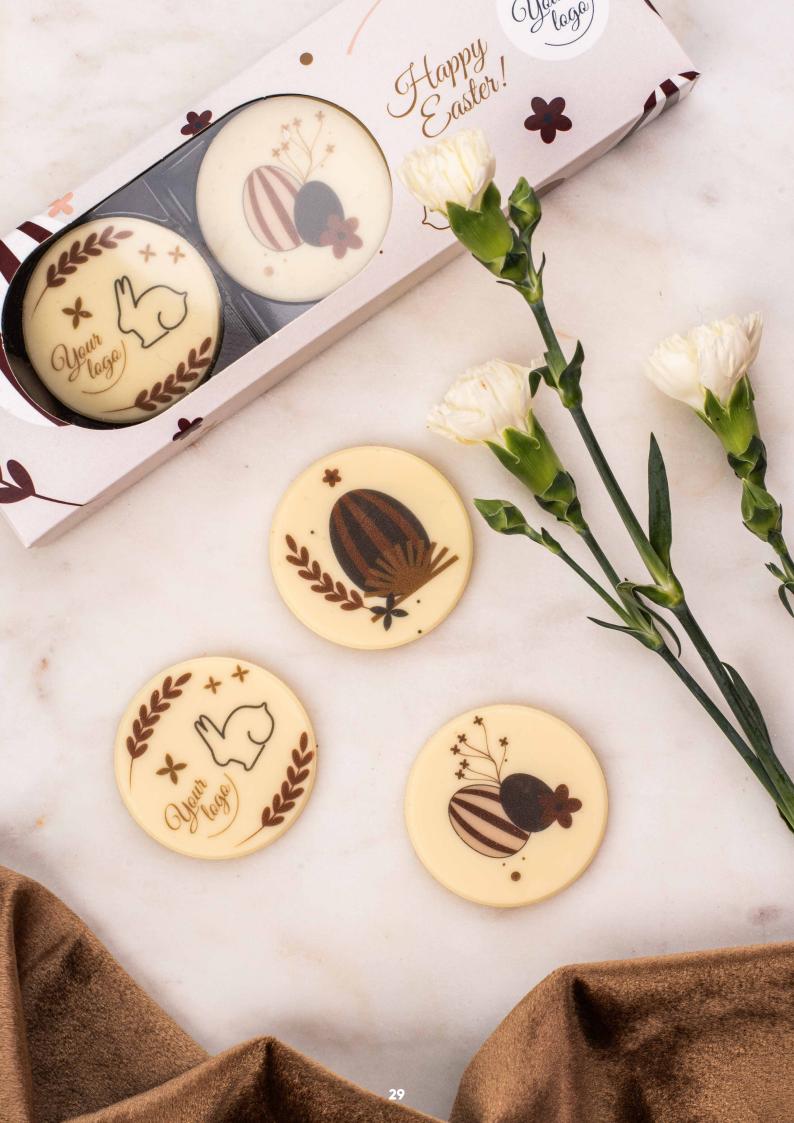

## **Easter Trio**

cat. no.: 0082

#### Three white chocolates with an adorable print - that's our Easter Trio!

The print on each chocolate is made with edible and completely safe food grade inks.

The box is fully customizable with digital printing, meaning there are no limits to the number of colors or the complexity of the artwork.