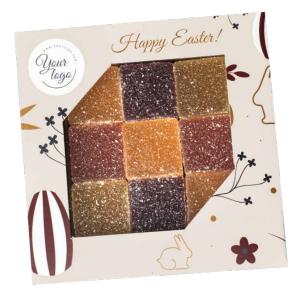

#### Modulo Cube

cat. no.: 0292

They melt in your mouth, hiding a tasty surprise... We are talking about our filled Modulo Cube, which are perfect for an Easter treat! We made them from UTZ-certified milk chocolate and filled them with salted caramel foil.

They are the perfect product for a company Easter party! In the package you will find a chocolate cube in one of 7 geometric shapes. We offer the option to package the product in eco-friendly biodegradable film.