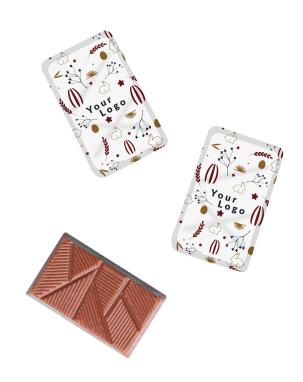

## **Modulo Bar**

cat. no.: 0290

Salted caramel and milk chocolate is a versatile and much-loved combination. Modulo Bar is a delicious filling closed in a chocolate bar. Easter graphics and sweet interior – this is it!

Each bar is distinguished by a different geometric shape, which makes eating it a real pleasure, not only on a taste level but also on a visual level.

Modulo Bar is 120 g of UTZ-certified chocolate of the highest quality in a biodegradable box. You can personalize the entire surface. The perfect Easter gift does exist after all!