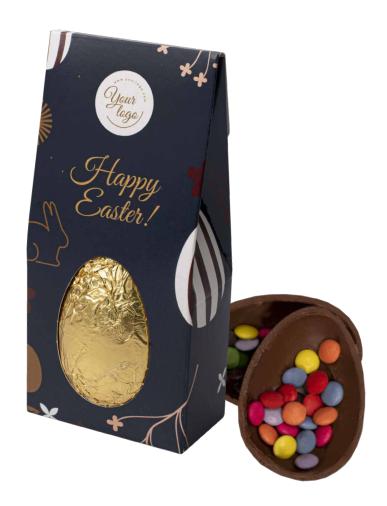

## **Colorful Easter Egg**

cat. no.: 0020

What if you didn't have to choose just one type of chocolate? The Colorful Easter Egg is the perfect solution for all those who appreciate variety.

As many as three chocolates forming one Easter egg!

The Colorful Easter Egg consists of milk chocolate with orange, white chocolate with cranberry and dessert chocolate with pineapple. Each of them is UTZ-certified.

You can personalize a whole surface of the packaging. You are not limited by any graphic design, number of colors or complexity.

All you need is a little imagination, your brand colors, a logo in the space of your choice and a beautiful design is ready!