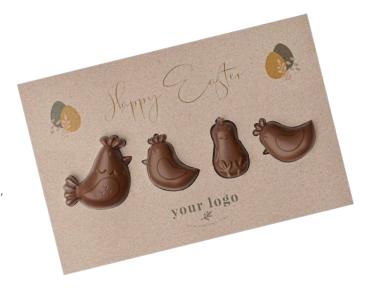

#### **Easter Card with Hens**

cat. no.: 0049

No more classic wishes. The time has come to spice them up... with chocolate! Easter Card with Hens is a something extra or a gift itself!

We can prepare hens on the basis of chosen chocolate: milk, dessert or white.

The card can be fully personalized with a digital print, so there are no limits to the number of colors and complexity of the graphic design.