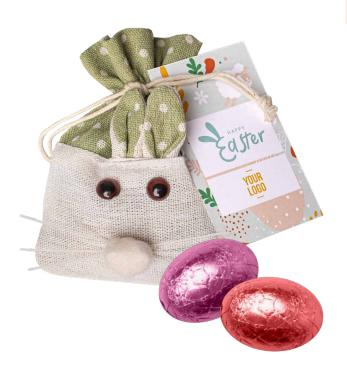

## **Green Bunny**

cat. no.: 0256

The Green Bunny is an Easter gift that will bring a smile to the faces of your employees! As many as 8 stuffed chocolate eggs are enclosed in a charming fabric package.

The Green Bunny comes with a double-sided printed card, which you can personalize as you like.

The card can be fully personalized with a digital print, so there are no limits to the number of colors and complexity of the graphic design.