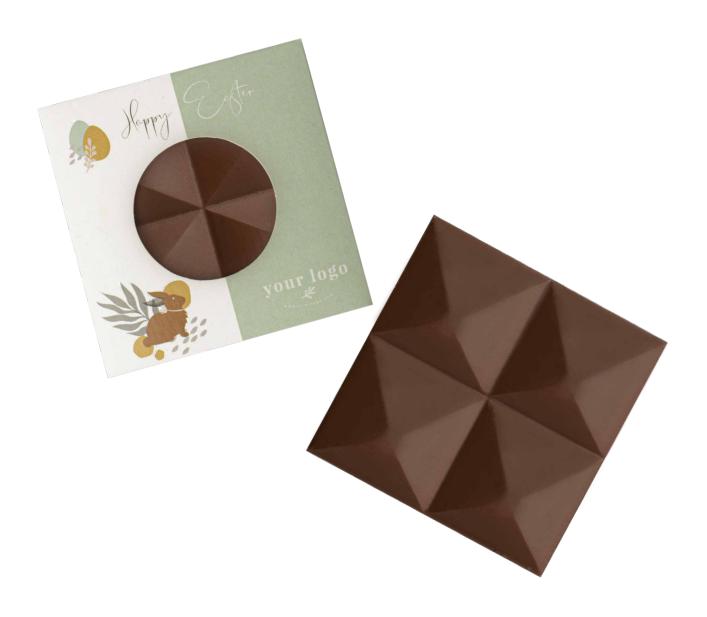

## Choco4mat Egg

cat. no.: 0314

A creative gift made from chocolate with a personalized design or your logo? That's what Choco4mat Egg is! It's perfect for anyone who wants to transfer their idea not only to paper but also to chocolate.

Choco4mat is made from milk chocolate, dark chocolate or white chocolate.

The packaging of this product also offers a large printing area. We can put any graphic design on the FSC certified paper box. Digitally printed designs are intense and saturated.