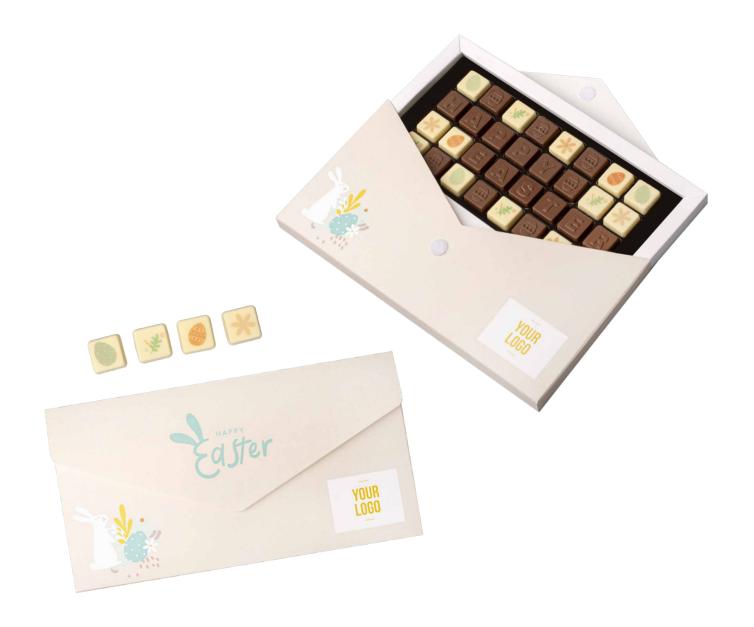

# Choco Text 3 Lines in Envelope Separate Easter cat. no.: 0593S Easter

Want to give your partners or employees personalized greetings? Choco Text is the perfect idea to convey them!

On 24 milk, white or dessert chocolates you can place the text of your choice and delight the recipient of your sweet wishes. In addition, you can spice up your Easter message by adding chocolates with a colorful print made with edible and completely safe colored food inks!

We personalize the packaging with any design. Digital printing ensures full color range and high quality printing.

## Choco Text 4 Lines in Envelope Separate Easter

cat. no.: 0594S Easter

#### Creative, delicious and from the heart - that's how Choco Text can be described!

The product contains up to 32 chocolates on which you can write your wishes on the occasion of Easter. You can choose from milk, dessert or white chocolate!

On your chosen chocolates, you can add a colorful imprint made with edible and safe food inks.

We personalize the packaging according to any design. Digital printing ensures full color range and high quality printing.