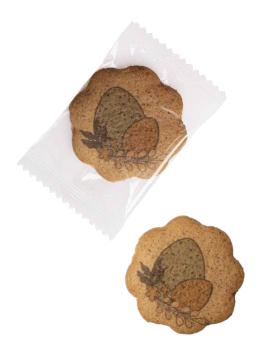

## **Pink Bunny**

cat. no.: 0255

Pink Bunny is the perfect gift for anyone who appreciates not only delicious, but also healthy snacks!

We are talking about our mini oatmeal cookies with chocolate chunks, which are an excellent source of fiber.

In an adorable fabric package, you'll find the cookies, which we package in biodegradable foil. The Pink Bunny comes with a two-sided printed card that you can personalize as you wish.

The card can be fully personalized with a digital print, so there are no limits to the number of colors and complexity of the graphic design.