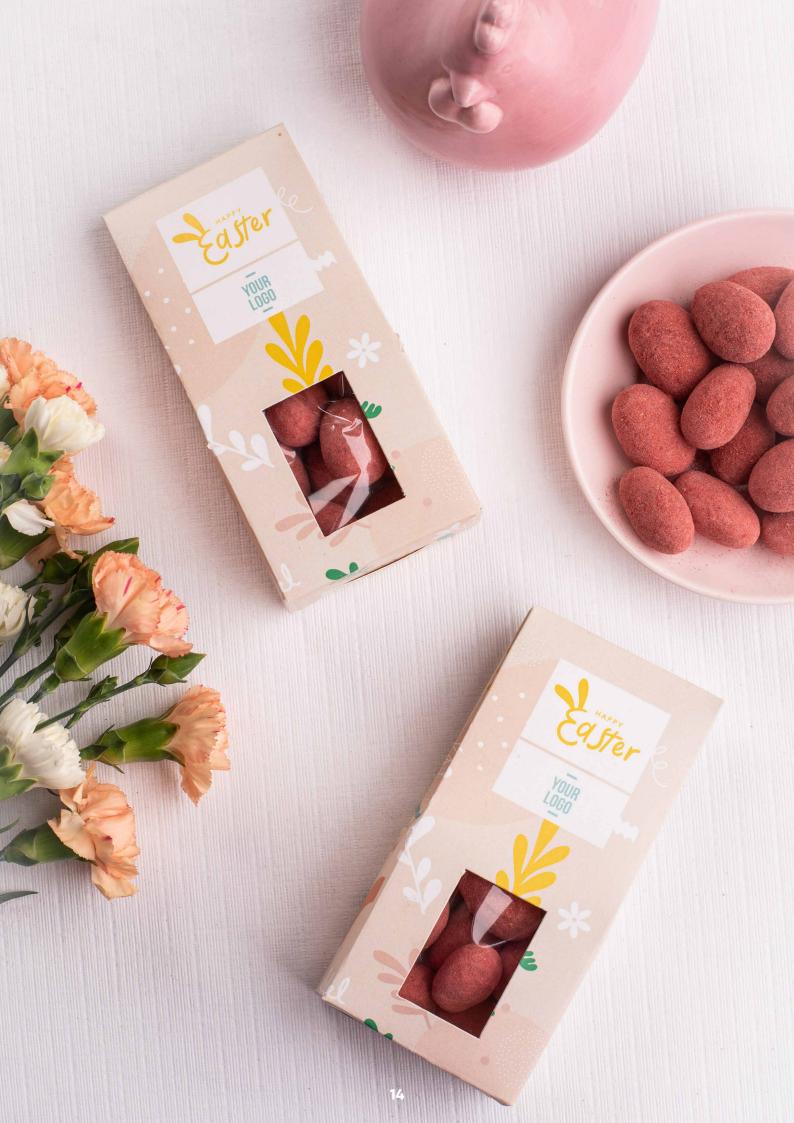

#### **Small Easter Bag**

cat. no.: 0352L

The Small Easter Bag is recommended as a gift for those who appreciate elegance and classics. Three unique contents to choose from, enclosed in a stunning bag with any imprint is a great gift idea for your company employees.

You can choose from:

- chocolate eggs with nut filling
- raisins in white chocolate
- almond in white chocolate with strawberries

We can pack the content in biodegradable foil, which combined with cardboard packaging gives us, a fully biodegradable product.

Personalized graphics on the packaging are made by high quality digital printing. This method allows us to implement any design while maintaining all the details of the graphics.