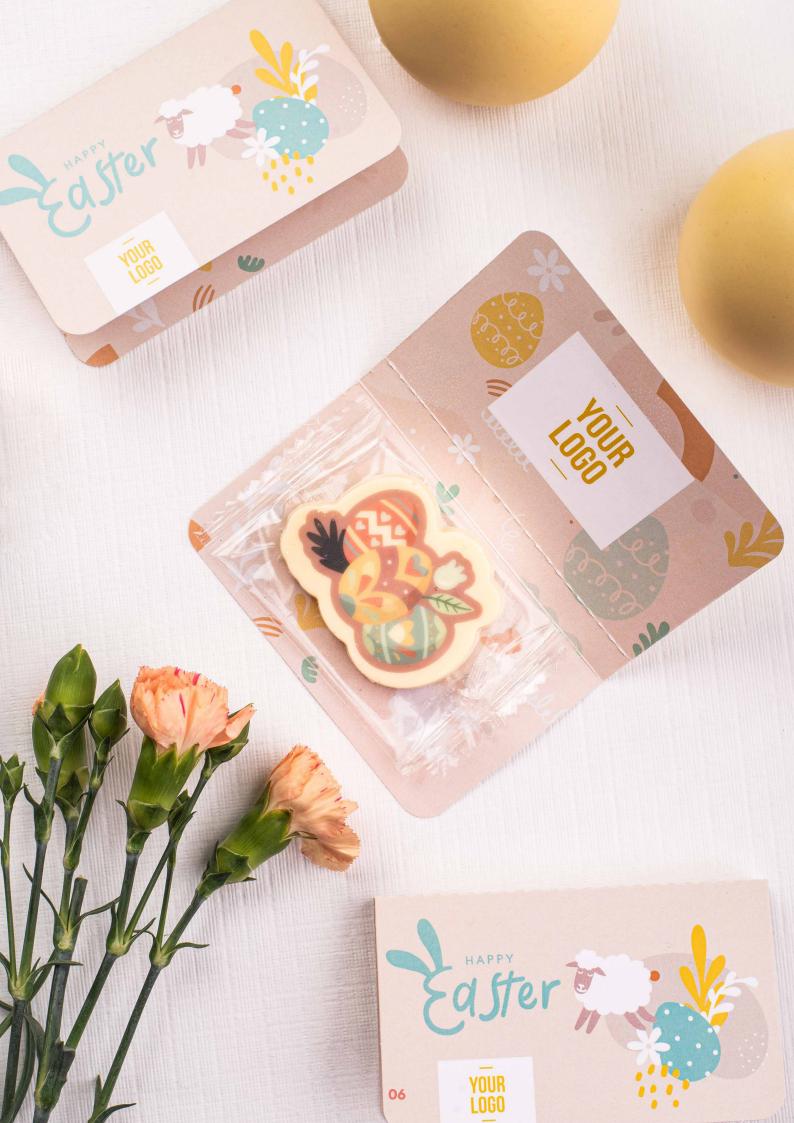

#### **Easter Card with Hens**

cat. no.: 0049

No more classic wishes. The time has come to spice them up... with chocolate! Easter Card with Hens is a something extra or a gift itself!

We can prepare hens on the basis of chosen chocolate: milk, dessert or white.

The card can be fully personalized with a digital print, so there are no limits to the number of colors and complexity of the graphic design.