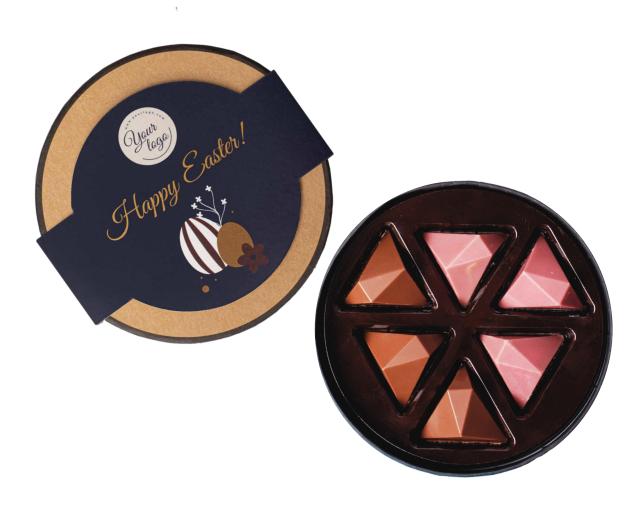

## **Elegance Chocolate Box**

cat. no.: 0287

Elegance Chocolate Box is a perfect gift for employees, a sweet thank you or an elegant Easter present. These are two kinds of unique pralines of geometric shape, closed in a spectacular package.

Our popular milk chocolate is combined with elegant ruby chocolate with a unique berry flavor. Each praline is filled with pistachios or hazelnuts.

This box of chocolates is a project for those who appreciate modernity. Digital printing with your brand placement is possible on the banderole surrounding the elegant box.