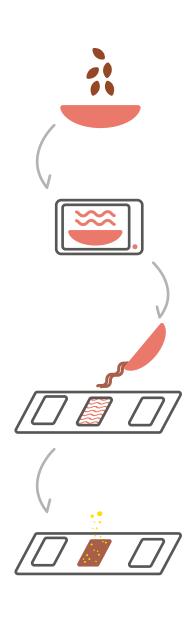

## **Elegant Bar DIY**

cat. no.: 0088

## Beautiful form and the ability to create your own unique chocolate bar? This is the Elegant Bar DIY!

In the three-chambered press, only two chambers are full. Is this a mistake? No! On one side are chocolates in the shape of cocoa fruit, on the other - mini meringues. We left the middle for your creativity! Melt the chocolates and pour them into the middle chamber. Then sprinkle with meringues and voilà! Your first self-made chocolate bar is ready.

The packaging is made of FSC-certified paper. The box can be fully personalized with a digital print, which means there are no limits to the number of colors or the complexity of the graphic design.

# Discover a product that delights! ELEGANT DIY BAR do-it-yourself chocolate

## **HOW TO PREPARE?**

1. Place the chocolate in a heat-resistant container.

2. Melt the chocolate in a microwave oven (for 2.5 minutes) or in a water bath.

3. Pour the melted chocolate into a geometric mold.

4. Sprinkle with meringues.

Allow to set and...
EAT WITH PLEASURE!