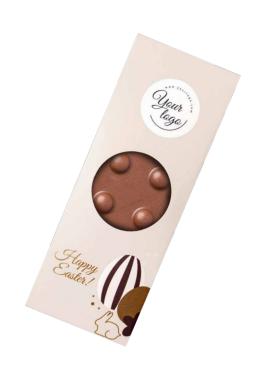

## Mini Easter Egg 40g

cat. no.: 0360C

If you are looking for a universal gift for your clients – we recommend Mini Easter Egg! We can prepare it using milk chocolate, dark chocolate or white chocolate. And of course they are produced in our Sweet Chocolate Factory!

Ethical cultivation of cocoa, on the basis of which our chocolates are made, is confirmed by UTZ certificate.

The box can be fully personalized with a digital print, so there are no limits to the number of colors and complexity of the graphic design.