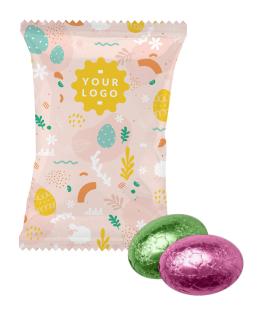

#### **Small Easter Bag**

cat. no.: 0352L

The Small Easter Bag is recommended as a gift for those who appreciate elegance and classics. Three unique contents to choose from, enclosed in a stunning bag with any imprint is a great gift idea for your company employees.

You can choose from:

- chocolate eggs with nut filling
- raisins in white chocolate
- almond in white chocolate with strawberries

We can pack the content in biodegradable foil, which combined with cardboard packaging gives us, a fully biodegradable product.

Personalized graphics on the packaging are made by high quality digital printing. This method allows us to implement any design while maintaining all the details of the graphics.