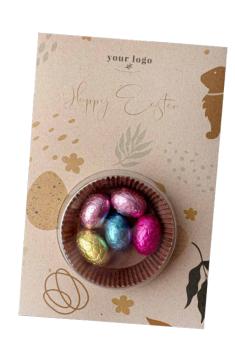

## Eggs in a Nest

cat. no.: 0174

Discover the Eggs in a Nest! A stunning card with any print combined with chocolate eggs make the perfect duo.

By combining any artwork with five chocolate eggs, you will definitely steal the hearts and palates of your customers!

The card can be fully personalized with a digital print, so there are no limits to the number of colors and complexity of the graphic design.