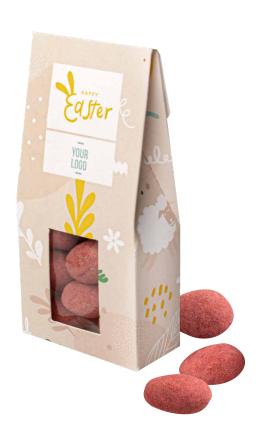

#### **Small Easter Bag**

cat. no.: 0352L

The Small Easter Bag is recommended as a gift for those who appreciate elegance and classics. Three unique contents to choose from, enclosed in a stunning bag with any imprint is a great gift idea for your company employees.

You can choose from:

- chocolate eggs with nut filling
- raisins in white chocolate
- almond in white chocolate with strawberries

We can pack the content in biodegradable foil, which combined with cardboard packaging gives us, a fully biodegradable product.

Personalized graphics on the packaging are made by high quality digital printing. This method allows us to implement any design while maintaining all the details of the graphics.