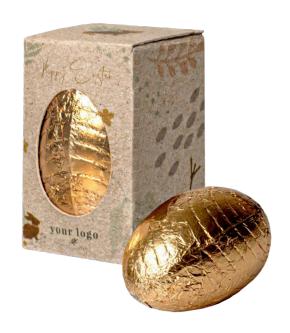

## Chocolate Egg in a Box

cat. no.: 0216

Looking for an original promotional product for your business? The Chocolate Egg in a Box is a great idea and an elegant presentation of your brand, no matter what industry you are in.

The chocolate egg is made of milk chocolate. You can choose the color of the foil to match your chosen graphics on the package. Choose from silver, gold or yellow foil.

Personalized graphics on the package are made with high quality digital printing. This method allows us to implement any design while maintaining all the details of the graphics.