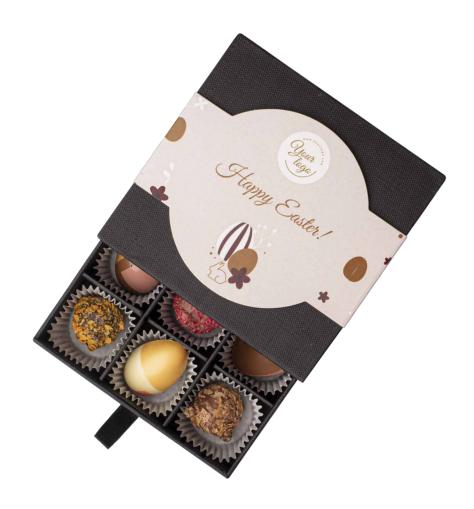

## **Easter Treasure Grand Box**

cat. no.: 0093

Easter Treasure Grand Box is up to 14 chocolate eggs with peanut filling, enclosed in a striking package that you can personalize as you wish.

The box has the possibility of complete personalization with a digital print, that is, without limits to the number of colors and complexity of the graphic design.

## **Easter Treasure Box**

cat. no.: 0092

Seven chocolate eggs with peanut filling, enclosed in a stunning package that you can personalize as you wish. Easter Treasure Box is a perfect idea for an elegant Easter gift for both customers and employees of your company.

The box can be fully personalized with a digital print, so there are no limits to the number of colors and complexity of the graphic design.