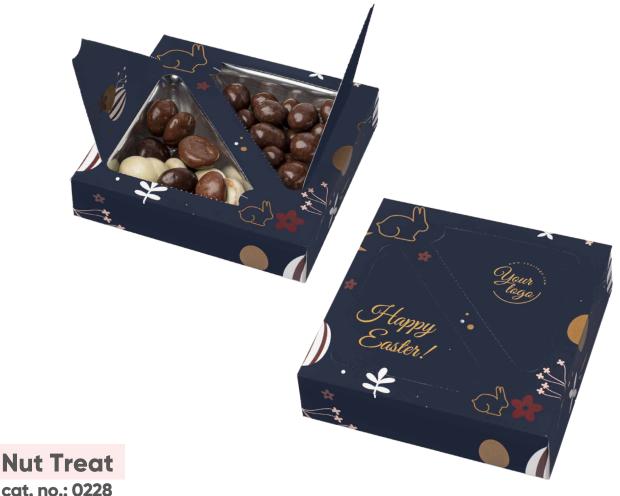

#### Nut Treat, something good for everyone!

One gift, hiding as much as two kinds of sweetness to choose from:

- spicy cookies in white, milk and dessert chocolate and dried cranberries in dessert chocolate
- or raisins in white chocolate and mix of chocolate coated nuts and dried fruit

Hidden in a spectacular box are an elegant gift for those who appreciate creative solutions. They will delight anyone who appreciates tasty gifts.

The packaging for the Nut Treat is made from FSC-certified paper. It can be fully personalized with double-sided digital printing, so there are no limits to the number of colors and complexity of the graphic design.