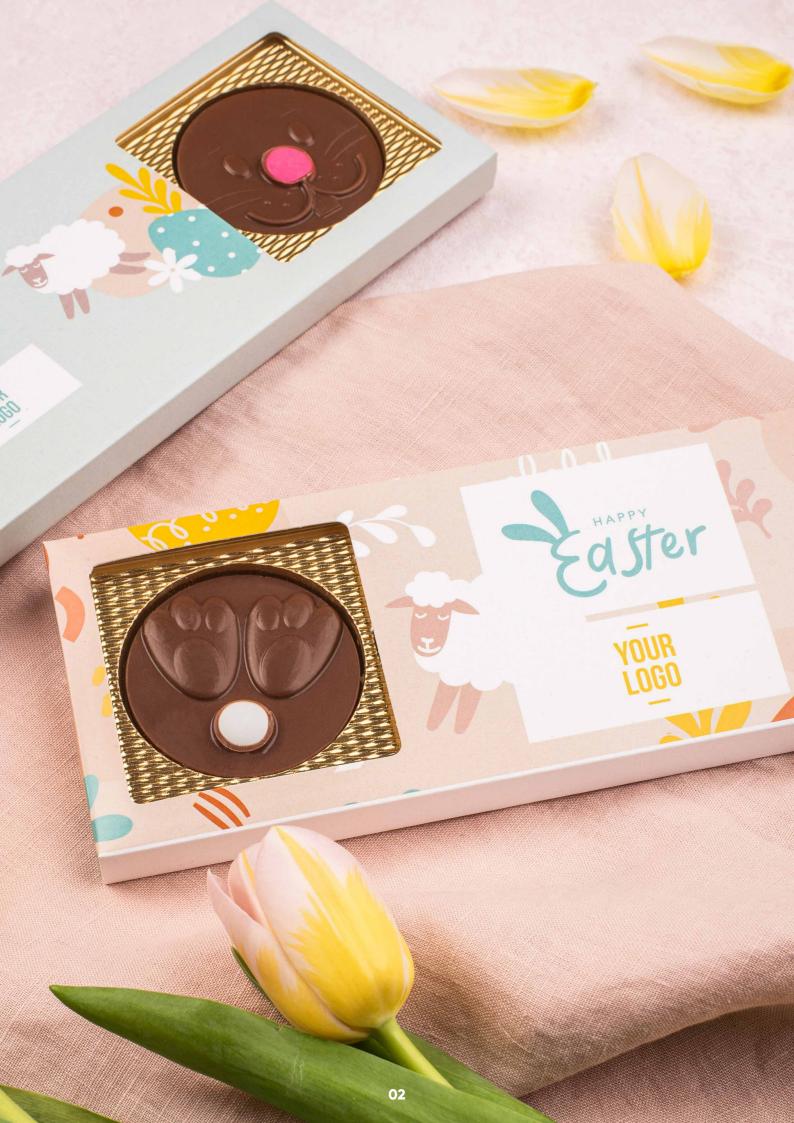

## **Bubble Lamb**

cat. no.: 0013

An idea for an impressive gift for lovers of creative sweets? We recommend Bubble Lamb, which, apart from its memorable form, is also distinguished by the delicious taste of chocolate!

Each lamb is 40 g of chocolate in a lovely shape.

The packaging is made of FSC certified paper. The box can be fully personalized with a digital print, which means there are no limits to the number of colors or the complexity of the graphic design.