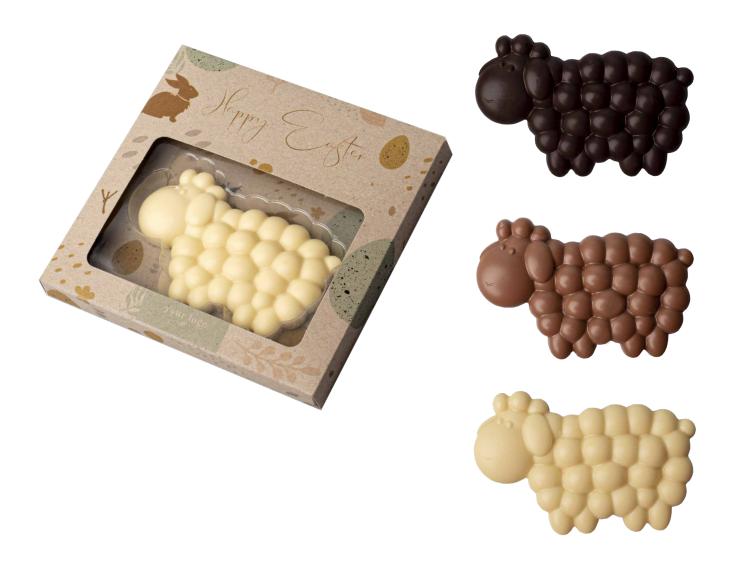

## **Bubble Lamb**

cat. no.: 0013

An idea for an impressive gift for lovers of creative sweets? We recommend Bubble Lamb, which, apart from its memorable form, is also distinguished by the delicious taste of chocolate!

Each lamb is 40 g of chocolate in a lovely shape.

The packaging is made of FSC certified paper. The box can be fully personalized with a digital print, which means there are no limits to the number of colors or the complexity of the graphic design.