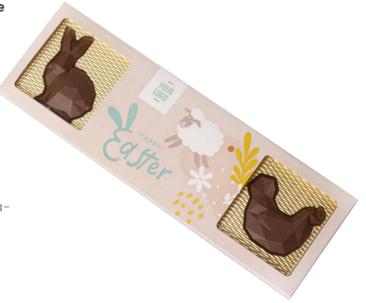

#### **3D Easter Lamb Choco Puzzle**

cat. no.: 0331D

Choco puzzles 3D are a great gift idea for clients and creative partners. It's also a great idea for activating employees! Thanks to the fact that the chocolate figure is for self-assembly – it provides a lot of fun and integrates people wonderfully!

Choco 3D lamb puzzle contains a chocolate figurine of a lamb with sprinkles. You can choose from three variants: based on milk chocolate, dessert chocolate or white chocolate. The sprinkles are typically springtime flowers such as dried marigold and cornflower petals and rose petals with almond flakes.

We personalize the packaging according to any design.

Digital printing provides a full range of colors and high quality printing.