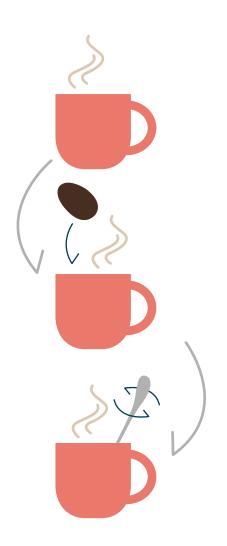

# **HOW TO PREPARE?**

- 1. Take your favourite mug and heat milk in it.
- 2. Add a chocolate egg
- 3. Wait 2 minutes and stir.

Enjoy!