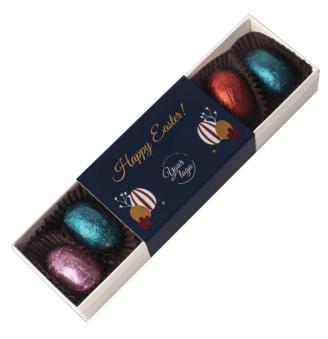

## **Bunny Bag Choco**

cat. no.: 0037

Sweet, chocolate eggs in an adorable package that will delight everyone – that's how to describe Bunny Bag Choco!

Five milk chocolate eggs in gold foil are packed in a bag, imitating the Easter bunny.

The gift comes with a two-sided printed card that you can personalize as you wish.

Company logo combined with Easter graphics and wishes in such an unusual form will definitely steal the hearts of your employees or contractors.