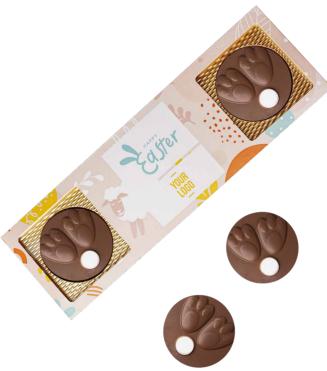

## Mini Chocolate Egg 10g

cat. no.: 0223

Small, cute and creative – that's what our Mini Chocolate Egg is! The whole package, except for the foil, can be personalized as you like. Moreover, it is gluten-free and can be used as a gift for people on a vegetarian diet!

The Mini Chocolate Egg is milk chocolate in an elegant gold foil.

Personalized graphics on the box are made with high quality digital printing. This method allows us to implement any design while maintaining all the details of the graphics.