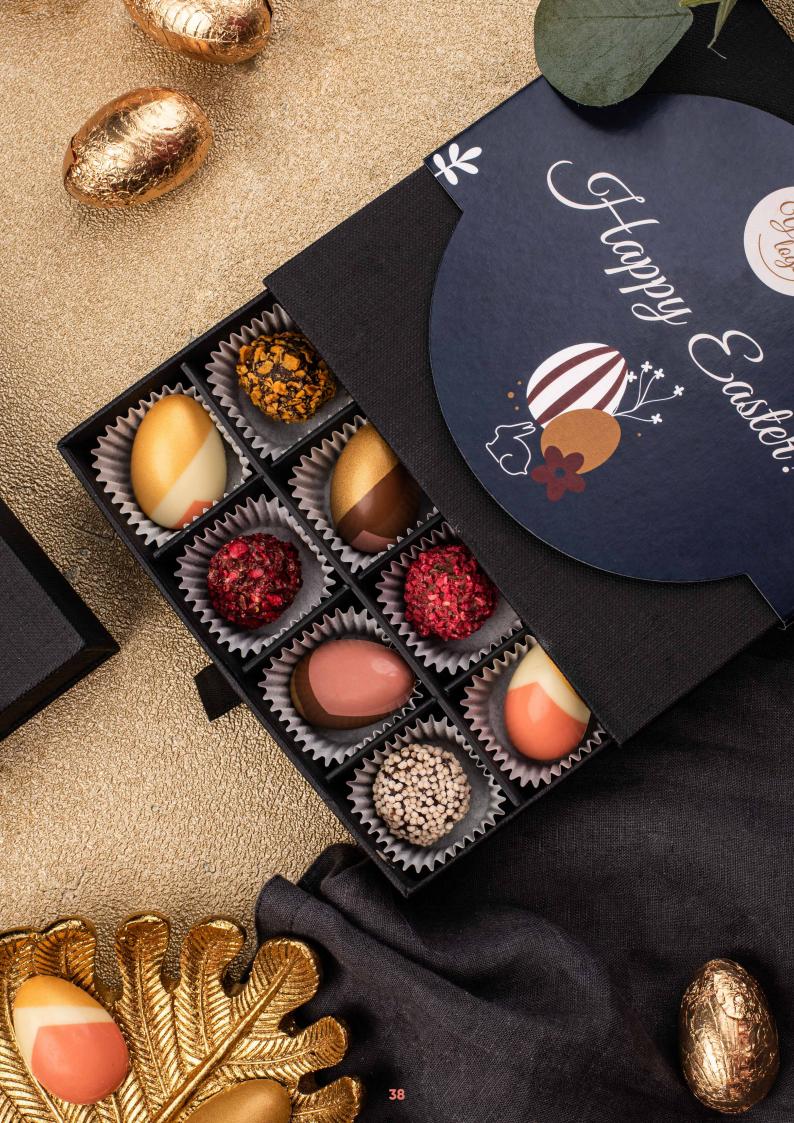

## **Green Bunny**

cat. no.: 0256

The Green Bunny is an Easter gift that will bring a smile to the faces of your employees! As many as 8 stuffed chocolate eggs are enclosed in a charming fabric package.

The Green Bunny comes with a double-sided printed card, which you can personalize as you like.

The card can be fully personalized with a digital print, so there are no limits to the number of colors and complexity of the graphic design.