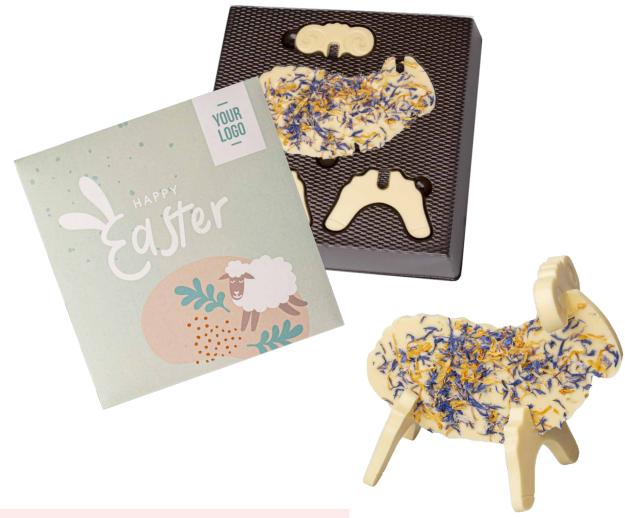

#### **3D Easter Lamb Choco Puzzle**

cat. no.: 0331D

Choco puzzles 3D are a great gift idea for clients and creative partners. It's also a great idea for activating employees! Thanks to the fact that the chocolate figure is for self-assembly – it provides a lot of fun and integrates people wonderfully!

Choco 3D lamb puzzle contains a chocolate figurine of a lamb with sprinkles. You can choose from three variants: based on milk chocolate, dessert chocolate or white chocolate. The sprinkles are typically springtime flowers such as dried marigold and cornflower petals and rose petals with almond flakes.

We personalize the packaging according to any design.

Digital printing provides a full range of colors and high quality printing.