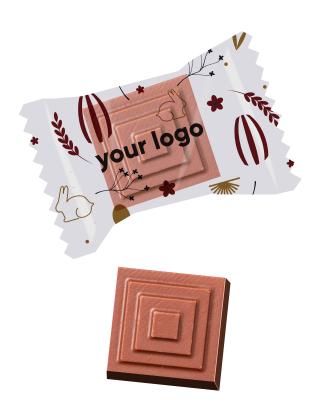

## **Elegant Bar**

cat. no.: 0094

Elegant Bar is a proposal that will meet the requirements of even the most demanding chocolate lovers. We can prepare it on the basis of ruby, milk, dessert or white chocolate. Add your favorite sprinkles and you are ready to go! This product is especially recommended to those who love to surprise with unusual forms of promotion.

We pack the chocolate in biodegradable foil, which combined with FSC certified paper gives us, a fully biodegradable product.

We give you the opportunity to personalize the packaging, making your brand sure to be memorable to potential customers and bring even more positive associations to your employees.