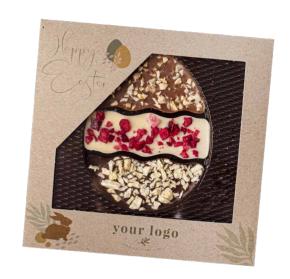

## **Colorful Easter Egg**

cat. no.: 0020

What if you didn't have to choose just one type of chocolate? The Colorful Easter Egg is the perfect solution for all those who appreciate variety.

As many as three chocolates forming one Easter egg!

The Colorful Easter Egg consists of milk chocolate with orange, white chocolate with cranberry and dessert chocolate with pineapple. Each of them is UTZ-certified.

You can personalize a whole surface of the packaging. You are not limited by any graphic design, number of colors or complexity.

All you need is a little imagination, your brand colors, a logo in the space of your choice and a beautiful design is ready!