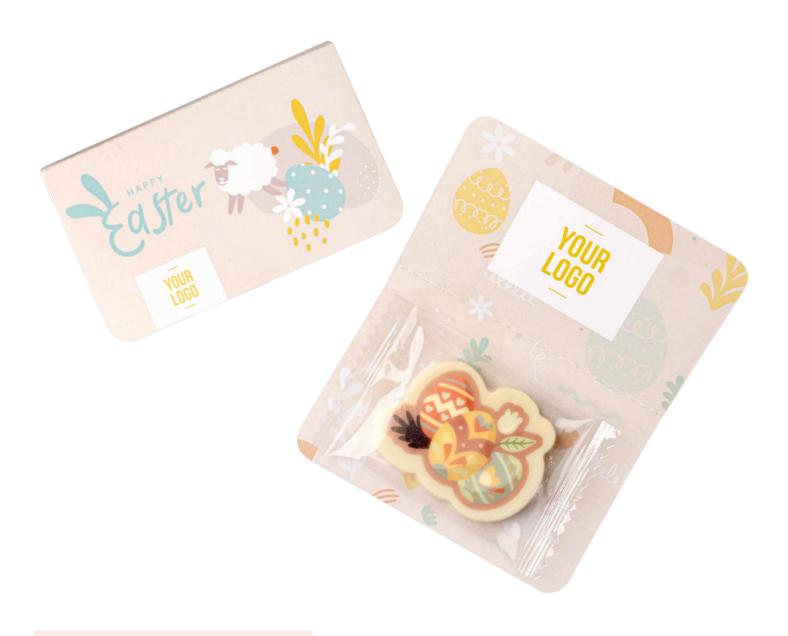

#### **Choco Font 1**

cat. no.: 0418

A sweet form of Easter wishes? A Choco Font Chocolate will be perfect! White chocolate with personalized decoration printed directly on it is always a good idea for a gift.

On a chocolate you can put any graphic, logo, but also short wishes. Thanks to this, each order is unique!

We also personalize the box itself, according to your guidelines!