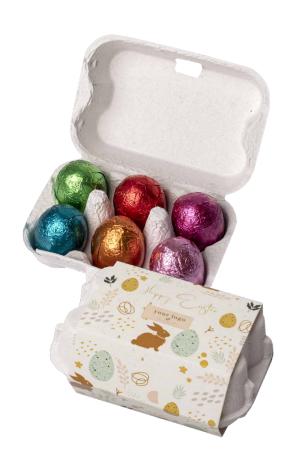

## **Easter Six**

cat. no.: 0538

Looking for an out-of-the-ordinary gift to surprise your employees, customers or business partners? We recommend Easter Six!

Six chocolate eggs with peanut filling packed in an extrusion will definitely surprise each of the recipients.

Paper banderole can be personalized with any design. Graphics prepared by digital printing method are saturated, intense and rich in detail.