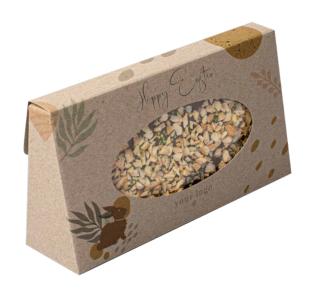

#### Nut Treat, something good for everyone!

One gift, hiding as much as two kinds of sweetness to choose from:

- spicy cookies in white, milk and dessert chocolate and dried cranberries in dessert chocolate
- or raisins in white chocolate and mix of chocolate coated nuts and dried fruit

Hidden in a spectacular box are an elegant gift for those who appreciate creative solutions. They will delight anyone who appreciates tasty gifts.

The packaging for the Nut Treat is made from FSC-certified paper. It can be fully personalized with double-sided digital printing, so there are no limits to the number of colors and complexity of the graphic design.