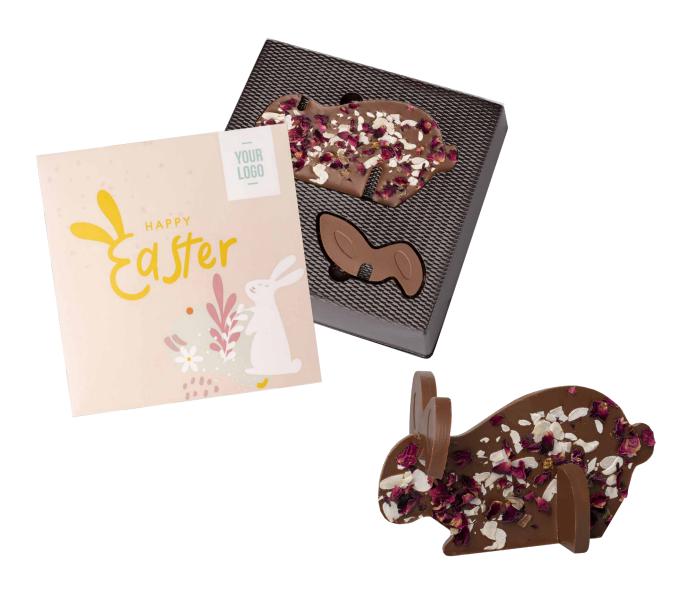

#### **3D Easter Bunny Choco Puzzle**

cat. no.: 0331C

Choco puzzles 3D are a great gift idea for clients and business partners. It is also a great idea for activating employees! Thanks to the fact that the chocolate figure is self-assembled – it provides a lot of fun.

Choco 3D bunny puzzle contains a chocolate figurine of a bunny with sprinkles. You can choose from three variants: based on milk chocolate, dessert chocolate or white chocolate. Sprinkle it with wild flowers, such as dried marigold and cornflower petals and rose petals with almond flakes.

We personalize the packaging according to any design. Digital printing provides a full range of colors and high quality printing.