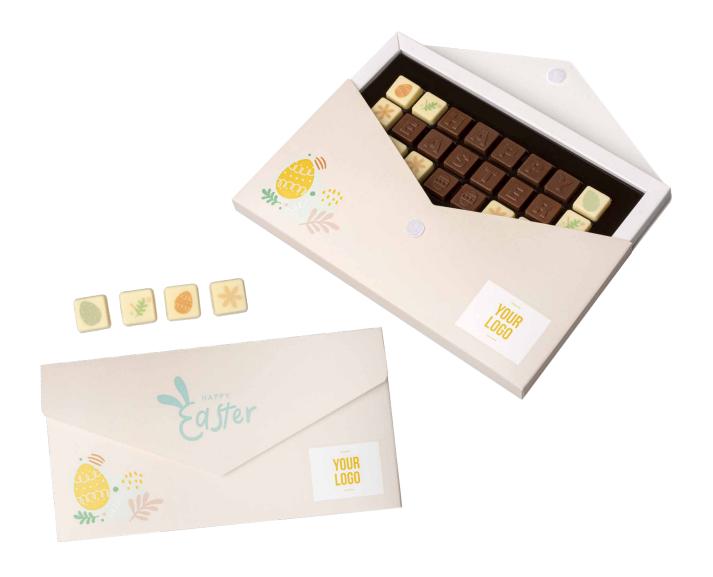

# Choco Text 3 Lines in Envelope Separate Easter cat. no.: 0593S Easter

Want to give your partners or employees personalized greetings? Choco Text is the perfect idea to convey them!

On 24 milk, white or dessert chocolates you can place the text of your choice and delight the recipient of your sweet wishes. In addition, you can spice up your Easter message by adding chocolates with a colorful print made with edible and completely safe colored food inks!

We personalize the packaging with any design. Digital printing ensures full color range and high quality printing.