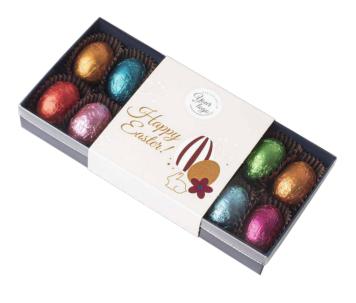

## **Bunny Bag Choco**

cat. no.: 0037

Sweet, chocolate eggs in an adorable package that will delight everyone – that's how to describe Bunny Bag Choco!

Five milk chocolate eggs in gold foil are packed in a bag, imitating the Easter bunny.

The gift comes with a two-sided printed card that you can personalize as you wish.

Company logo combined with Easter graphics and wishes in such an unusual form will definitely steal the hearts of your employees or contractors.