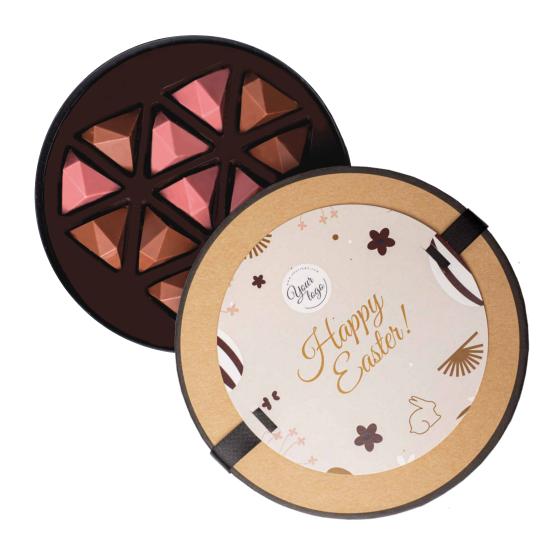

#### **Easter Moments**

cat. no.: 0240

In an elegant, perfect for Easter gift box, we closed two types of sweets: eggs and truffles. This original product is made and then personalized in our Sweet Chocolate Factory.

In the box you will find:

- eggs made of white chocolate with pistachio filling and milk chocolate with nut filling. Each egg is decorated with a geometric pattern
- elegant truffles in a mix of flavors

This unique gift will provide the recipient not only a great taste, but also a combination that is hard to forget. We can put any design on the band which will perfectly complement the minimalistic form of the box. Thanks to the use of digital printing, colors are intense and rich in detail.