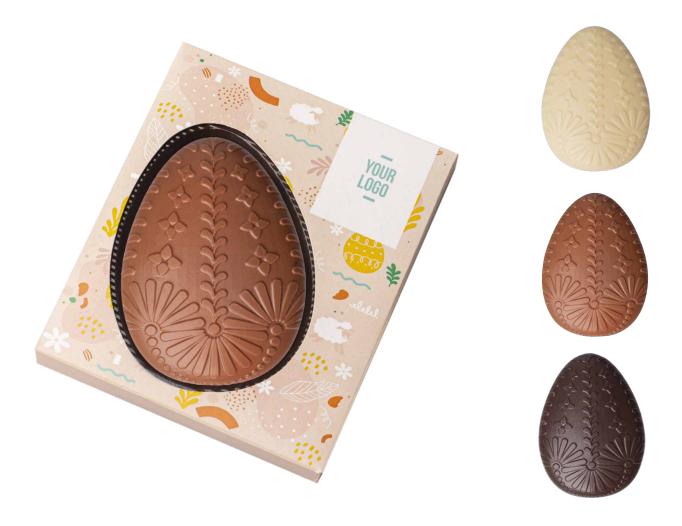

## **Bunny Tail**

cat. no.: 0068

Ethical cultivation of cocoa, on the basis of which our chocolates are made, is confirmed by UTZ certificate.

The box can be fully personalized with a digital print, which means that there are no limits to the number of colors or the complexity of the graphic design.