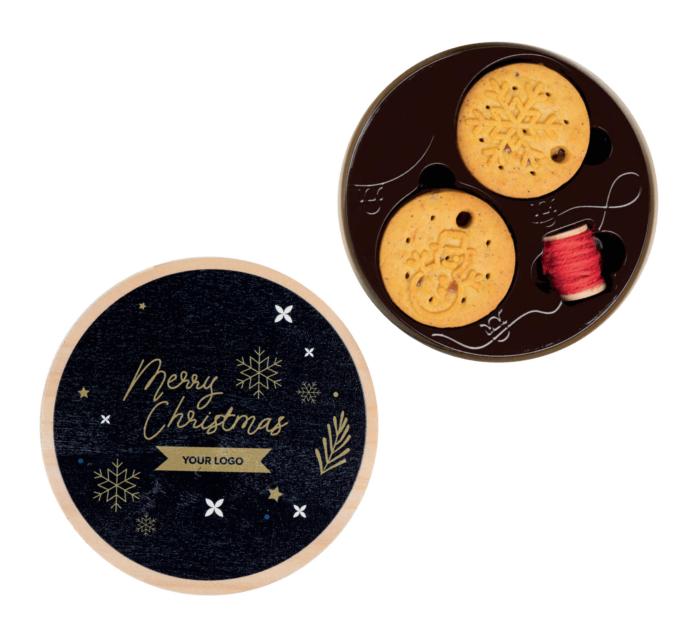

#### **ADVERTISING COOKIES CHRISTMAS ORNAMENTS**

cat. no.: 0252

The aroma of apple and cinnamon wafting from the biscuits... – isn't that the smell of Christmas? Now you can give it to your employees as well – and in a different, original form.

Delicious cookies with a hole, packaged in an elegant wooden box designed for food contact, are sure to impress the recipient. A wooden spool with a string will allow him to hang the cookies on the Christmas tree; in turn, a personalized lid will give the parcel an individual touch to your brand.