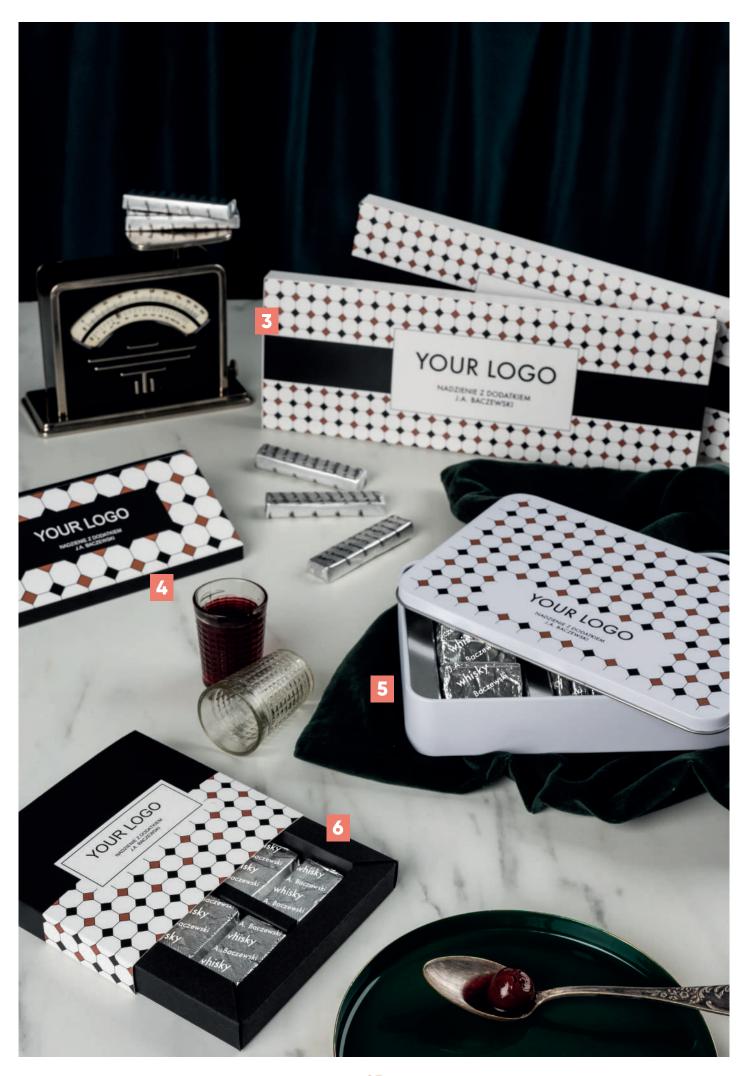

## Collection with added spirits from J.A. Baczewski

J.A. Baczewski is a brand with a family tradition and a long history – it has been producing its spirits since 1782! Excellent recipes and quality of vodkas perfectly match with our highest quality chocolate from Callebaut.

Get to know Slodkie x J.A. Baczewski, in which eye-catching packaging, alluding to the style of the interwar period are combined with creamy, melt-in-the-mouth fillings with whisky, absinth and cherry liqueur, traditionally created for over 200 years.

Slodkie x J.A. Baczewski products are perfect as a gift for connoisseurs of high quality spirits, lovers of culture and art of the interwar period, but also as a welcome gift for a new employee. 1 - Pralines Welcome Box

J.A Baczewski line

cat. no.: 0285

2 - Chocolate bar with filling Modulo Bar J.A Baczewski line >

cat. no.: 0290B

3 - Pralines Big Welcome Box

J.A Baczewski line >

cat. no.: 0286

4 - Chocolate bar with filling 70 g

J.A Baczewski line

cat. no.: 0298

5 - Varieties Pralines 15 pcs

J.A Baczewski line

cat. no.: 0186

6 - Varieties Pralines 6 pcs

J.A Baczewski line

cat. no.: 0326