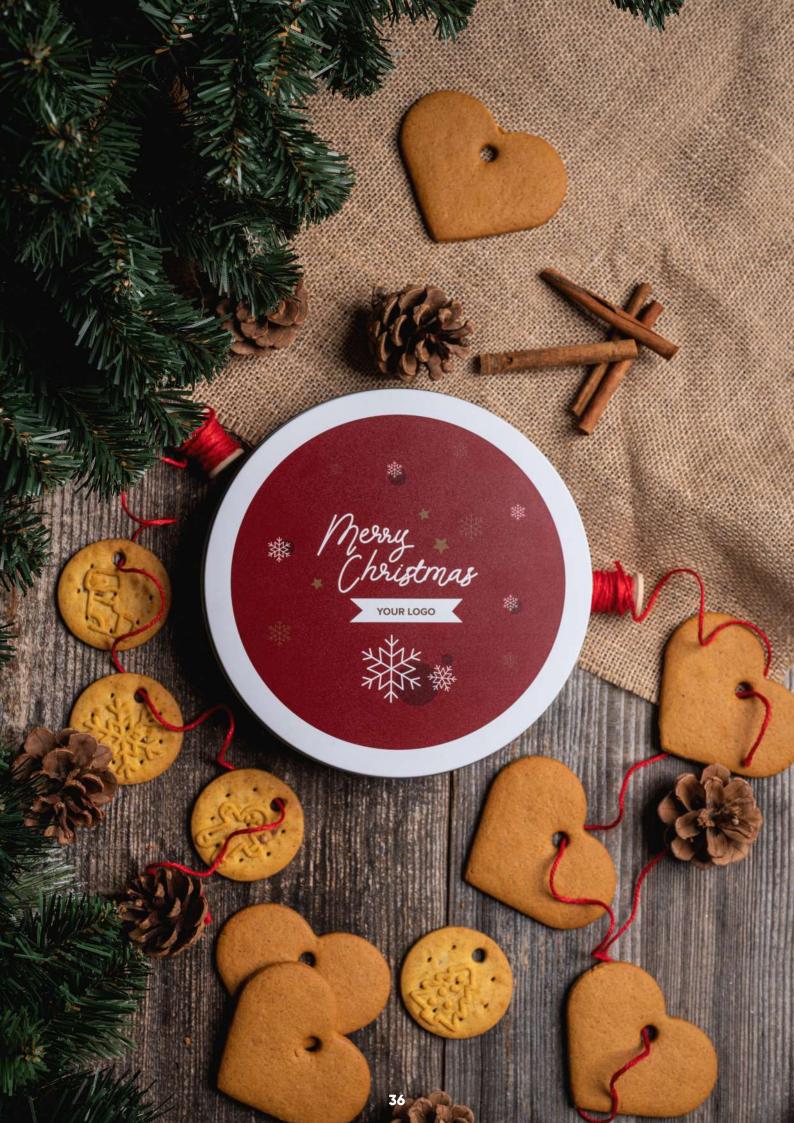

## ADVERTISING COOKIES HEART SHAPED GINGERSNAP

cat. no.: 0136/Xmas

Heart shaped spicy cookies with a red string attached to the package are a gift for anyone who likes creative solutions. After all, is there anything better than having fun together while hanging festive, gingerbread-scented ornaments on the Christmas tree?

We package the cookies in a white or silver metal tin, which can be reused. We personalize the packaging with a print of your choice on the lid or create a customized self-adhesive label.

almonds in milk chocolate with cinnamon

# GINGERBREAD COOKIES WITH LOGO SANTA CLAUS PRESENT BAG

cat. no.: 0193/Xmas

Ho, ho, ho! When gifts, then only brought in such a decently made Santa Claus bag, the contents of which will surely make the day more pleasant for employees or customers of your company.

We mark the card with an imprint designed for you. As sweet content of the jute bag we offer iced gingerbread in the shape of hearts with fruit filling or stuffed gingerbread in real chocolate.

We protect the product with biodegradable foil.

#### **ADVERTISING COOKIES CHRISTMAS ORNAMENTS**

cat. no.: 0252

The aroma of apple and cinnamon wafting from the biscuits... – isn't that the smell of Christmas? Now you can give it to your employees as well – and in a different, original form.

Delicious cookies with a hole, packaged in an elegant wooden box designed for food contact, are sure to impress the recipient. A wooden spool with a string will allow him to hang the cookies on the Christmas tree; in turn, a personalized lid will give the parcel an individual touch to your brand.