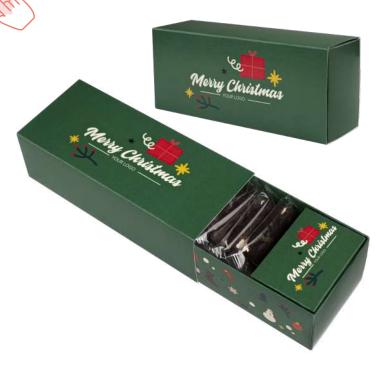

### Honeybee line

Let yourself be seduced by their excellent flavors straight from nature and a beautiful visual setting. HONEYBEE LINE is our novelty 2022, in which we were inspired by the beauty and goodness of nature.

For the packaging designed by illustrator Pola Augustynowicz we have put several kinds of sweets that captivate the eye and delight the palate. Natural honey, cocoa butter, bee pollen and hazelnuts are just a few of the flavor notes that you will discover when you try our novelties of pure ingredients: caramels, lollipops, pralines and chocolates.

Which of the products will you choose for your customers, business associates or employees?

1 - Pralines Honeybee line 8 pcs

2 - Pralines Honeybee line 4 pcs

3 - Chocolate Bar Honeybee line

4 - Candy Set Honeybee line

cat. no.: 0313

5 - Lollipop Logo Pop Honeybee line