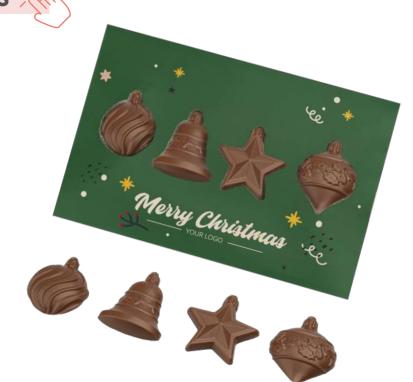

# SET OF CHOCOLATES CHOCO TRIANGLE PRINT 4 PCS

cat. no.: 0411

Christmas tree pralines are our novelty this year. They will surprise you with a new crunchy texture of praline filling based on ground almonds with natural ingredients and without palm oil. Add to that the fairytale atmosphere of snowy Christmas trees and a beautiful, charming decoration....

This season's debut is a true original, so if you're looking for an authentic novelty for long-time associates or partners - we heartily recommend it to you!

## CHOCO TRIANGLE PRINT CHOCOLATE

cat. no.: 0412

Christmas tree pralines are our this year's novelty, which surprises with a crunchy texture of the creamy filling with ground almonds. It is also distinguished by its natural composition without the addition of palm oil.

This season's debut is a real treat for lovers of sweets, so if you are looking for a an exceptional trinket for your long-time co-workers or partners, we heartily recommend it to you!