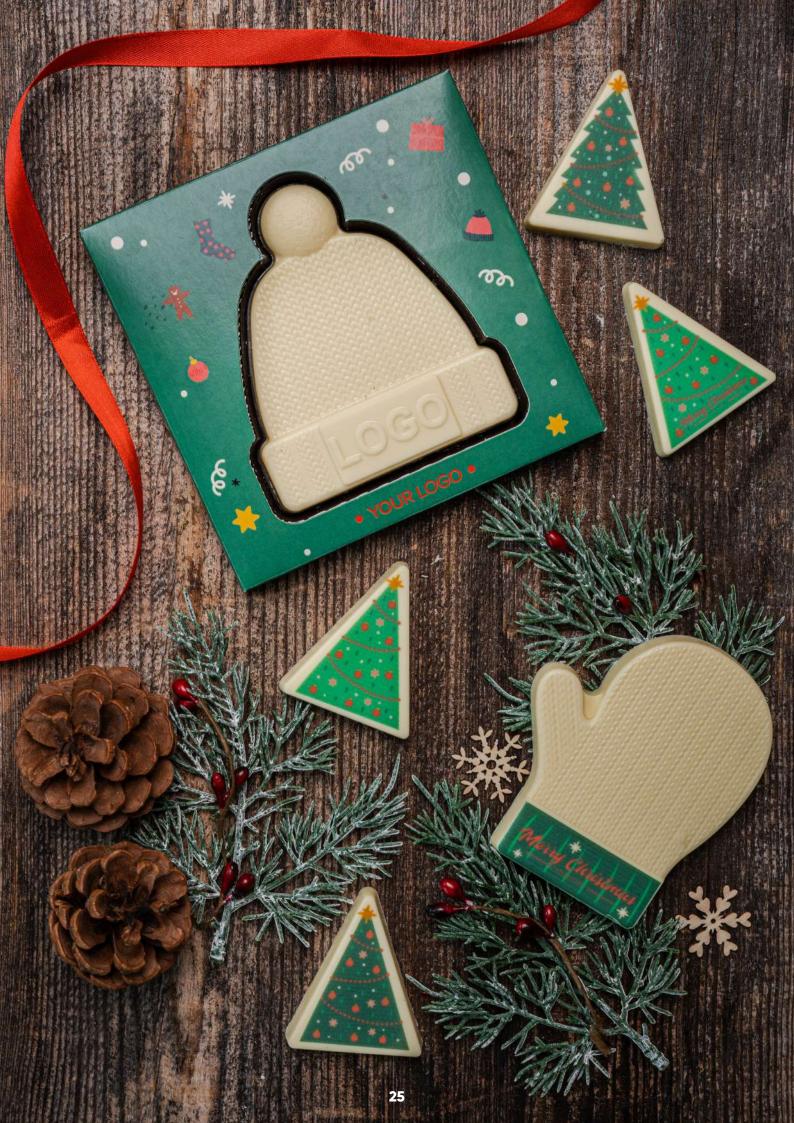

## BESPOKE CHOCOLATE CHOCO4MAT HAT

cat. no.: 0314/HAT

Chocolate hat? If it is just what you are looking for as a gift accessory for your employees, we inform you – we have it! And it comes in a version that you can personalize with your logo and wishes on the chocolate and packaging.

We use FSC-certified paper and recycled monofoil for the packaging - it's worth mentioning this on the design to show attention to every detail of the gift.

## BESPOKE CHOCOLATE CHOCO4MAT HAT PRINT

cat. no.: 0314P/HAT

White chocolate or double-layer chocolate (milk and white) is the perfect background for any graphics, which we will apply directly.

Great quality decoration and original shape of such Christmas wishes will surely amaze the recipient! We can't guarantee that he will resist this chocolate temptation for a long time, but we assure you of the WOW effect caused by your corporate gift.

## BESPOKE CHOCOLATE CHOCO4MAT GLOVE

cat. no.: 0314/GLOVE

The chocolate glove with intricately carved stitching is a product made with heart and utmost attention to detail.

Both the welt of the chocolate glove and the box can be personalized with your company logo. We use FSC certified paper and recycled monofoil for the packaging.

## BESPOKE CHOCOLATE CHOCO4MAT GLOVE PRINT

cat. no.: 0314P/GLOVE

This chocolate glove in the Choco4mat Print version is definitely recommended for fans of logos on every detail of corporate communications.