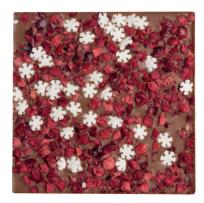

### Honeybee line

Let yourself be seduced by their excellent flavors straight from nature and a beautiful visual setting. HONEYBEE LINE is our novelty 2022, in which we were inspired by the beauty and goodness of nature.

For the packaging designed by illustrator Pola Augustynowicz we have put several kinds of sweets that captivate the eye and delight the palate. Natural honey, cocoa butter, bee pollen and hazelnuts are just a few of the flavor notes that you will discover when you try our novelties of pure ingredients: caramels, lollipops, pralines and chocolates.

A tempting chocolate bar with a milky and creamy caramel flavor, very pleasant sweetness and distinctly marked notes of honey, or maybe handmade lollipops with the addition of natural honey, lemon juice and bee pollen?