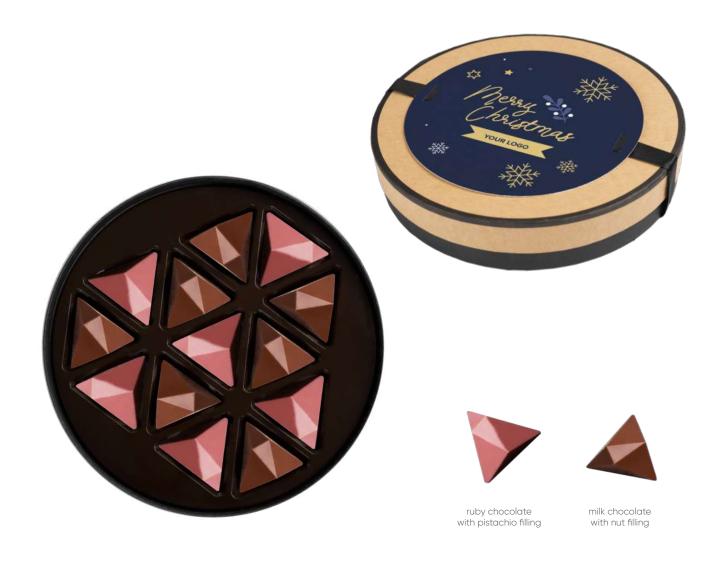

## PRALINY PRESTIGE

cat. no.: 0288

If you are thinking about how to appreciate the most demanding customers and business partners, our Pralines Prestige is just what you need.

By sending such a carefully prepared gift, you will give them an assortment of pralines made of unique ruby chocolate, whose natural color comes from red cocoa beans with pistachio filling, and pralines made of velvety creamy milk chocolate with hazelnut filling.

The quality and ethics of the gift will be evidenced by the Cocoa Horizons certification and the natural composition of the filling produced without the addition of palm oil.