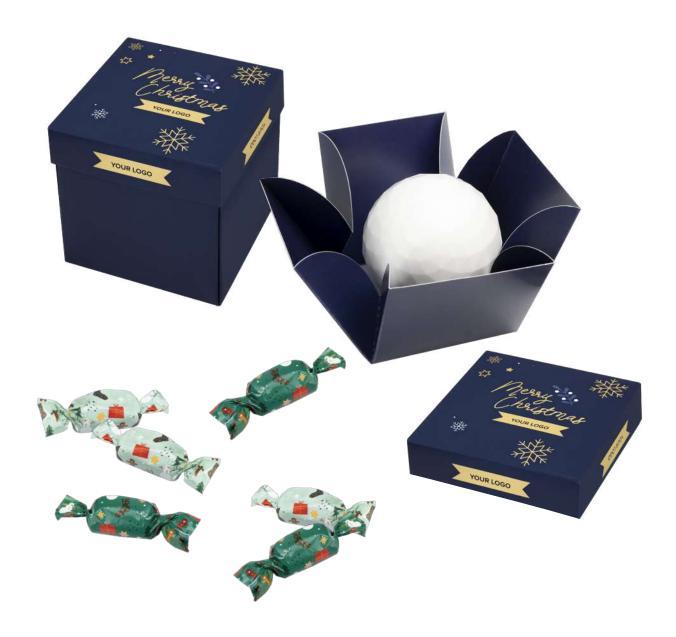

#### **SET OF ADVERTISING SWEETS SWEET BOMB**

#### cat. no.: 0318

Our bomb is like no other. Modern, chic, with the timeless form of a crystal ball and a perfectly glossy, snow-white surface. It is not only a 100% recyclable product, but also a practical, decorative trinket with a wide range of uses long after Christmas.

Each ball arrives at the recipient in a personalized box - made of FSC-certified cardboard - with a huge advertising area, which is given over entirely to wishes from your company, for example. Its interior hides delicious chocolate-covered truffle candies, wrapped in eco-friendly biodegradable foil.