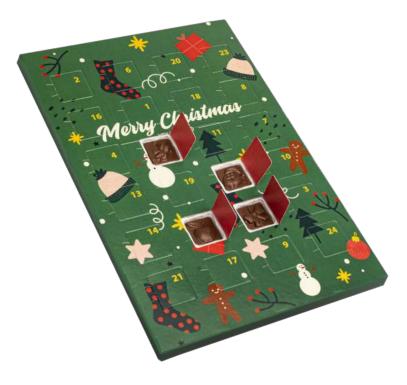

Advent Calendar Eco is a great addition to your pre-Christmas shipments. This winter classic will bring back the thrill of childhood and make your co-workers' December work more enjoyable.

Delicious milk chocolates hidden in 24 windows are a great way to show care and concern for your team's well-being. We personalize each window with an imprint of your choice on both sides. The packaging of this product is fully biodegradable! The molding is made of paper and the cardboard box is FSC-certified.

Our chocolate products are approved by Cocoa Horizons certification.