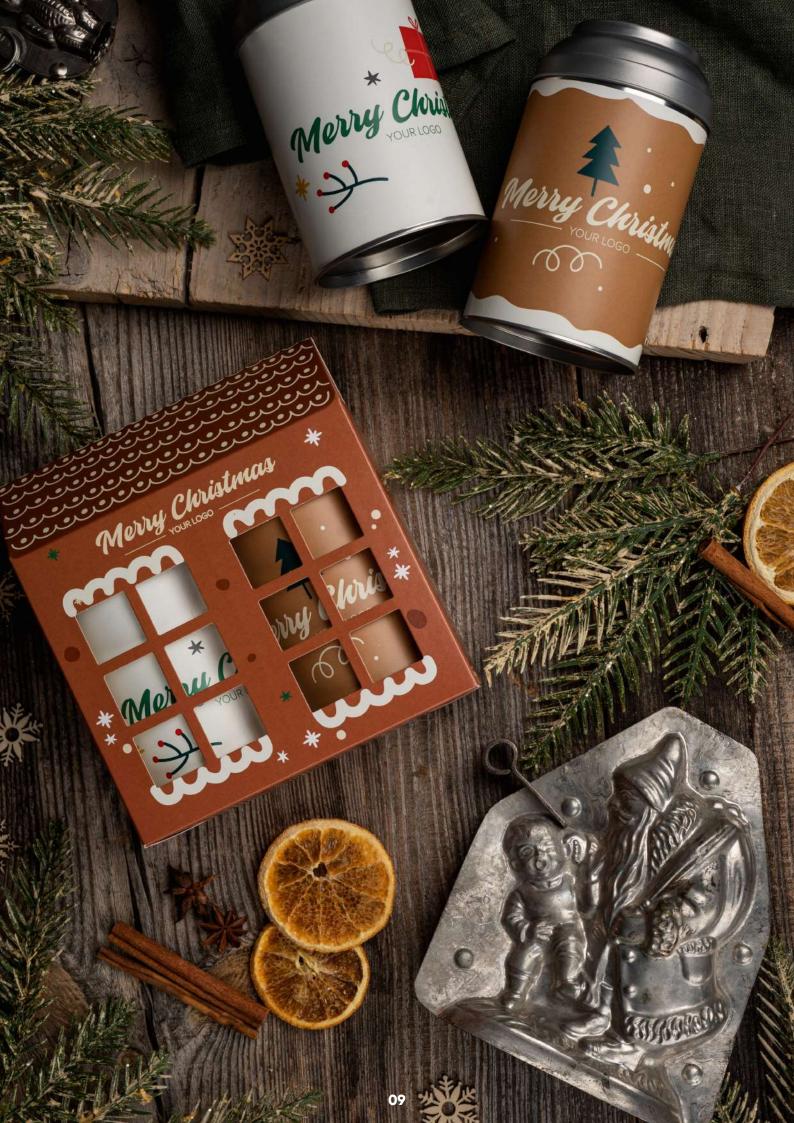

### TEA GIFT 50 G

cat. no.: 0315

We've got the PERFECT PRESENT right here! A box with a surprise, i.e. double-sided printing, which will give you even more advertising space.

Inside you will find 50 g of high quality tea, which will enchant you with its aroma every time you lift the lid.... We wrap it in BIO foil and include a wooden spoon, which also serves as a clip to reseal the bag.

The warming premium teas available in this range are: Christmas Joy (black tea with rosehip, orange and cloves) and Winter's Tale (black tea with apple, cardamom and red pepper).

cat. no.: 0271

Winter is associated with the smell of gingerbread, cinnamon, cloves.... and freshly brewed hot tea. That's why a festive set of warming leaf teas will be the perfect gift that will fill every package with the aroma of Christmas.

This time it's the two tins enclosed in paper packaging that make up our iconic Tea House.

In them you will find high-quality blends: Christmas Joy, which is a black tea with rosehip, orange and cloves, or Winter's Tale, a black tea with apple, cardamom and red pepper.

### TEA IN CAN 50 G

A classic tea tin containing 50 grams of premium black leaf tea - fatigue-reducing, mood-enhancing and antioxidant-boosting!

Our premium blends to choose from are: Christmas Joy, which is black tea with rosehip, orange and cloves, or Winter's Tale, which is black tea with apple, cardamom and red pepper.

In order to preserve the intense aroma of tea, we secured it with biodegradable film and sealed it in a steel tin. You can modify it, personalize it, and also reuse it later.