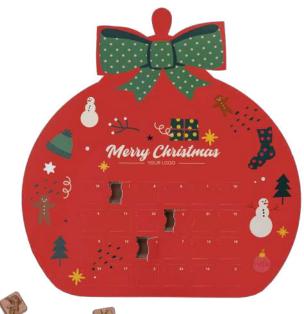

### TEA ADVENT CALENDAR

cat. no.: 0114

### Want to stand out in a flurry of holiday gifts, bet on custom gift solutions!

One of them is precisely our large-format advent calendar ( $865 \times 310 \times 20$  mm), which we prepare for shipping in a compact form. We recommend these 24 windows with teabags of pleasant-smelling and equally good-tasting tea both to hang in the form of a calendar (we took care of such technical possibility) and to place on a festively decorated table.

The three flavors that gift recipients will find in our calendar are classic Earl Grey, winter raspberry with lemon peel and warming black tea with ginger, cardamom and orange peel.

cat. no.: 0105/Xmas