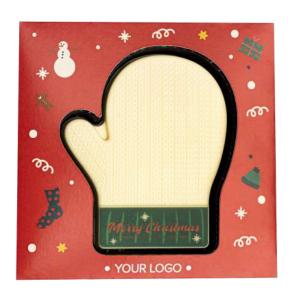

## BESPOKE CHOCOLATE CHOCO4MAT GLOVE

cat. no.: 0314/GLOVE

The chocolate glove with intricately carved stitching is a product made with heart and utmost attention to detail.

Both the welt of the chocolate glove and the box can be personalized with your company logo. We use FSC certified paper and recycled monofoil for the packaging.

## BESPOKE CHOCOLATE CHOCO4MAT GLOVE PRINT

cat. no.: 0314P/GLOVE

This chocolate glove in the Choco4mat Print version is definitely recommended for fans of logos on every detail of corporate communications.

You can choose between two types of our premium Belgian chocolate from Callebaut®: white and milk-white, with perfect decoration. Each of them is certified by Cocoa Horizons. We use FSC-certified paper and recycled monofoil for the packaging.