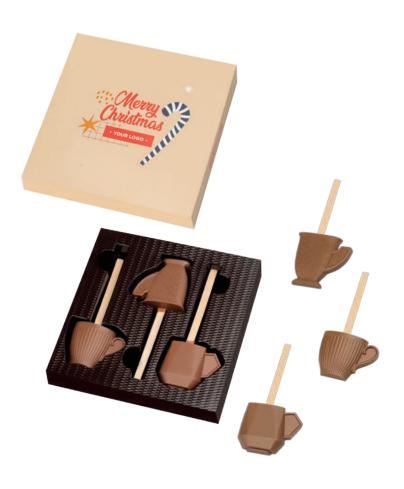

The box is made from FSC paper. You won't find any artificial ingredients or palm oil in the filling.

**HOT CHOCOLATE SET** cat. no.: 0099

How to make the cold and long December evenings more pleasant? Preferably with a large mug of creamy, hot chocolate....

Our Christmas set includes three intensely chocolaty cups - milk, white, dessert, and even an assortment of these three flavors. The aesthetics of this souvenir and attention to every detail of the gift are sure to be appreciated when you open it.

#### **HOT CHOCOLATE CUP**

The pre-holiday weeks in companies are associated with a flurry of work and putting the finishing touches on all important projects. During this time, a moment of chocolate relaxation is at a premium, so it's worth carrying a sweet version of the relaxing Hot Chocolate Cup that brings back only good memories.

Among our Cocoa Horizons-certified milk, dessert or white chocolates, everyone will find the perfect flavor for themselves. It is also worth noting that we create the product's packaging from BIO compostable film, which, combined with the wooden stick, guarantees the ecological nature of this pleasure.