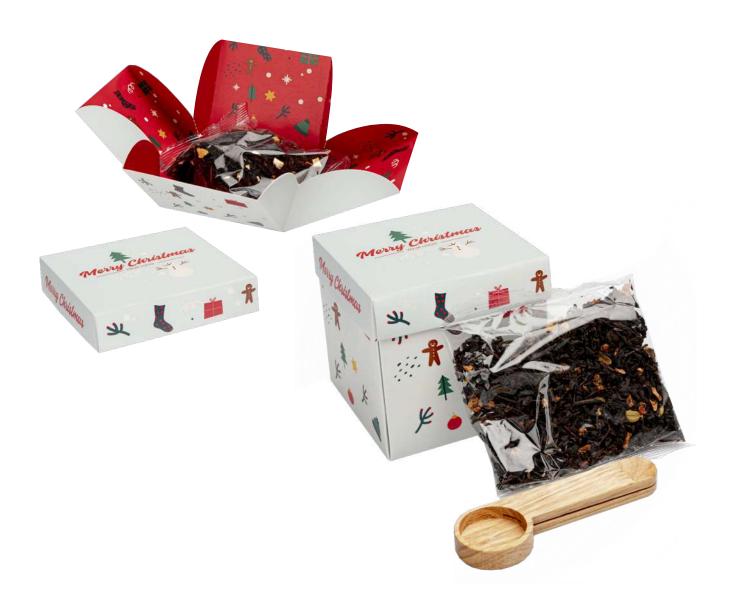

### TEA GIFT 50 G

cat. no.: 0315

We've got the PERFECT PRESENT right here! A box with a surprise, i.e. double-sided printing, which will give you even more advertising space.

Inside you will find 50 g of high quality tea, which will enchant you with its aroma every time you lift the lid.... We wrap it in BIO foil and include a wooden spoon, which also serves as a clip to reseal the bag.

The warming premium teas available in this range are: Christmas Joy (black tea with rosehip, orange and cloves) and Winter's Tale (black tea with apple, cardamom and red pepper).

cat. no.: 0271

Winter is associated with the smell of gingerbread, cinnamon, cloves.... and freshly brewed hot tea. That's why a festive set of warming leaf teas will be the perfect gift that will fill every package with the aroma of Christmas.