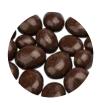

### Honeybee line

Let yourself be seduced by their excellent flavors straight from nature and a beautiful visual setting. HONEYBEE LINE is our novelty 2022, in which we were inspired by the beauty and goodness of nature.

For the packaging designed by illustrator Pola Augustynowicz we have put several kinds of sweets that captivate the eye and delight the palate. Natural honey, cocoa butter, bee pollen and hazelnuts are just a few of the flavor notes that you will discover when you try our novelties of pure ingredients: caramels, lollipops, pralines and chocolates.

A tempting chocolate bar with a milky and creamy caramel flavor, very pleasant sweetness and distinctly marked notes of honey, or maybe handmade lollipops with the addition of natural honey, lemon juice and bee pollen?