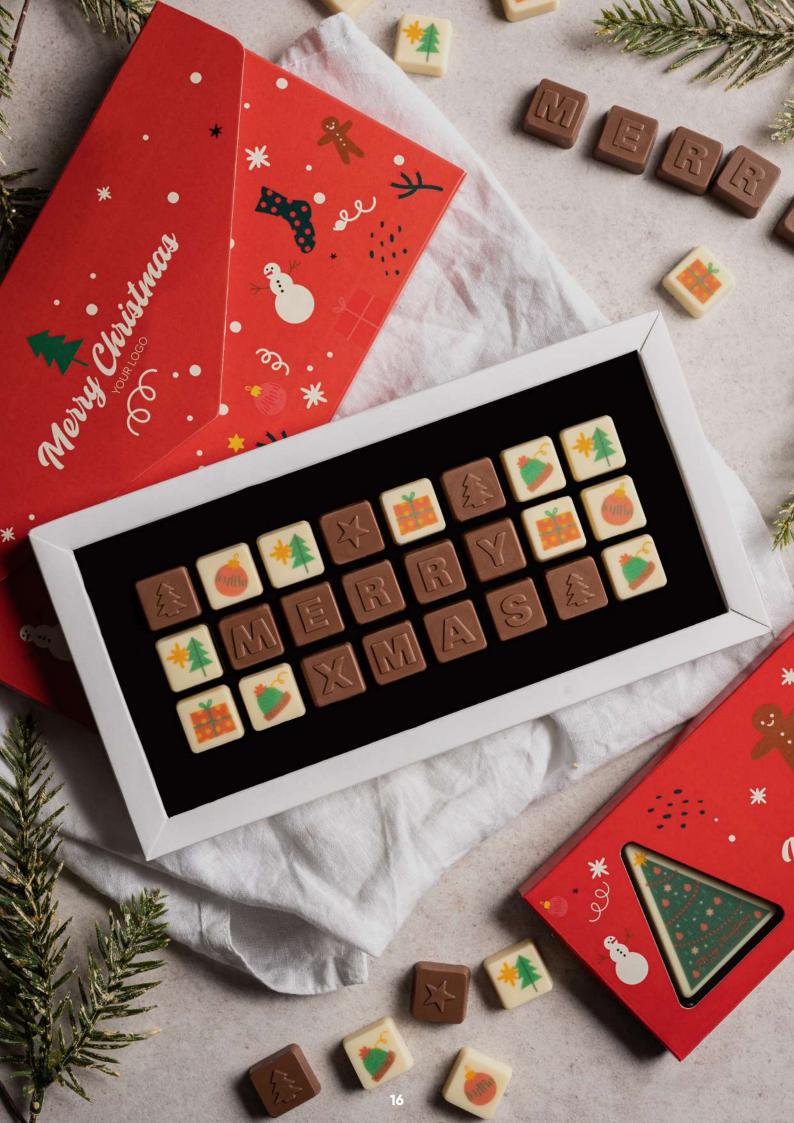

## SET OF CHOCOLATES CHOCO TEXT 1 LINE

cat. no.: 0601/0601S

There's nothing like chocolate!
Especially as Thanks to customers and colleagues at the end of the project, as a good morning, for Christmas, or simply an expression of gratitude for being with us.

Our Choco Text is a whole bar of certified milk, dessert, ruby or white chocolate from Barry Callebaut® or eight individual cubes with any inscription of your choice.

The packaging consists of FSC-certified paper and recycled monofoil. The possibility of double personalization of the envelope - thanks to double-sided printing - guarantees even more space for your advertising.

## SET OF CHOCOLATES CHOCO TEXT 2 LINES

cat. no.: 0602/0602S

A bar of chocolate or 16 small chocolates?

Milk chocolate, dessert chocolate, ruby chocolate, or maybe white chocolate? The choice is yours!

Whichever one you choose, we will put your message on it for your employee or business partner.

The chocolate produced in our Chocolate Shop is certified by Cocoa Horizons. We produce our envelopes from FSC paper and recycled monofoil. The option to personalize them twice - thanks to double-sided printing - means even more space for your advertisement.

## SET OF CHOCOLATES CHOCO TEXT 3 LINES\_XMAS

cat. no.: 0593S\_XMAS

Are you looking for a unique gift that will fully reflect your wishes or message? You should definitely be interested in our envelope – with it you will convey any message in a sweet, original form!

The package contains up to 24 chocolates with your own text or individual, colorful decorations. Its format provides you with even more advertising space - because you have the possibility of placing a double-sided imprint on the envelope.