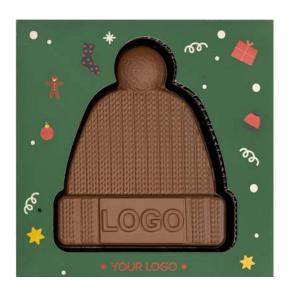

## BESPOKE CHOCOLATE CHOCO4MAT HAT

cat. no.: 0314/HAT

Chocolate hat? If it is just what you are looking for as a gift accessory for your employees, we inform you – we have it! And it comes in a version that you can personalize with your logo and wishes on the chocolate and packaging.

We use FSC-certified paper and recycled monofoil for the packaging - it's worth mentioning this on the design to show attention to every detail of the gift.