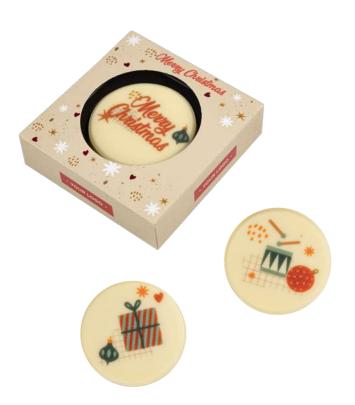

# SET OF CHOCOLATE MEDALS CHOCO CIRCLE PRINT 3 PCS

cat. no.: 0414

A sweet alternative or addition to your Christmas wishes? Three stuffed Choco Circle chocolates!

White chocolate with any decoration of your choice is a perfect gift idea. On each of the chocolates, as well as on the box itself, you can put your logo, graphics and even a short wish. This way you will be sure that the gift from you will be special and unique.

The box is made of FSC certified paper.

You won't find any artificial ingredients
or palm oil in the crunchy, almond base filling.

## CHOCOLATE MEDAL CHOCO CIRCLE PRINT

How to make the Christmas package from you get personal? The best way is to give something from yourself in it....

Choco Circle is a product that gives you such an opportunity. Both on it and on the package you can put a personalized text, your company logo or graphics. Cocoa Horizons certified white chocolate with a surprisingly crunchy, almond filling will certainly be a nice gesture - and not only visually.

The box is made from FSC paper. You won't find any artificial ingredients or palm oil in the filling.

**HOT CHOCOLATE SET** cat. no.: 0099

How to make the cold and long December evenings more pleasant? Preferably with a large mug of creamy, hot chocolate....