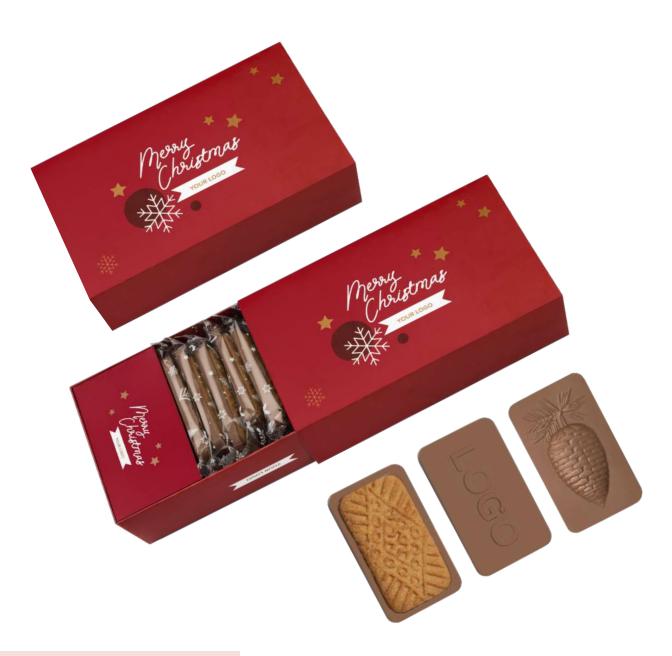

## PRALINES TASTE OF TRADITION

cat. no.: 0065

Christmas means dumplings! With us, you can have them in a unique version, thanks to amazing Belgian chocolate with a delicious, delicate and 100% natural filling in three flavors:

- milk chocolate with raspberry filling,
- white chocolate with strawberry filling,
- dessert chocolate with pistachio filling.

Closed in a wooden box, meeting all the requirements for it to be in contact with food, they will be perfect as an unusual gift. We personalize the packaging with an imprint on the lid or label.