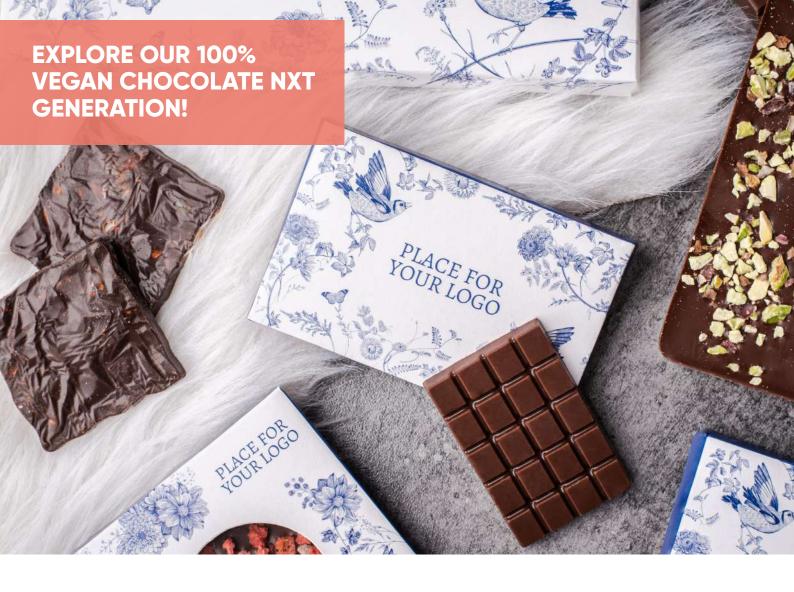

This is why its beautiful color is fully natural and has no additives!

**NXT** - a new generation chocolate, 100% plant-based, created without no trace amounts of dairy, gluten or any allergens. It was created in Belgium for a new

generation of chocolate lovers who want to do good and eat good. The velvety taste of milk has been replaced by chufa, obtaining excellent creaminess without ingredients of animal origin.

**SALTY CARAMEL** - a masterful composition of excellent ingredients, such as caramelized sugar and caramelized milk with an exciting pinch of salt. In its intense, but balanced

All ingredients of our chocolates, pralines and their fillings come from 100% sustainable sources!

We have introduced a 100% vegan chocolate NXTgeneration free of allergens and dairy, making it ideal as a gift for allergy sufferers!