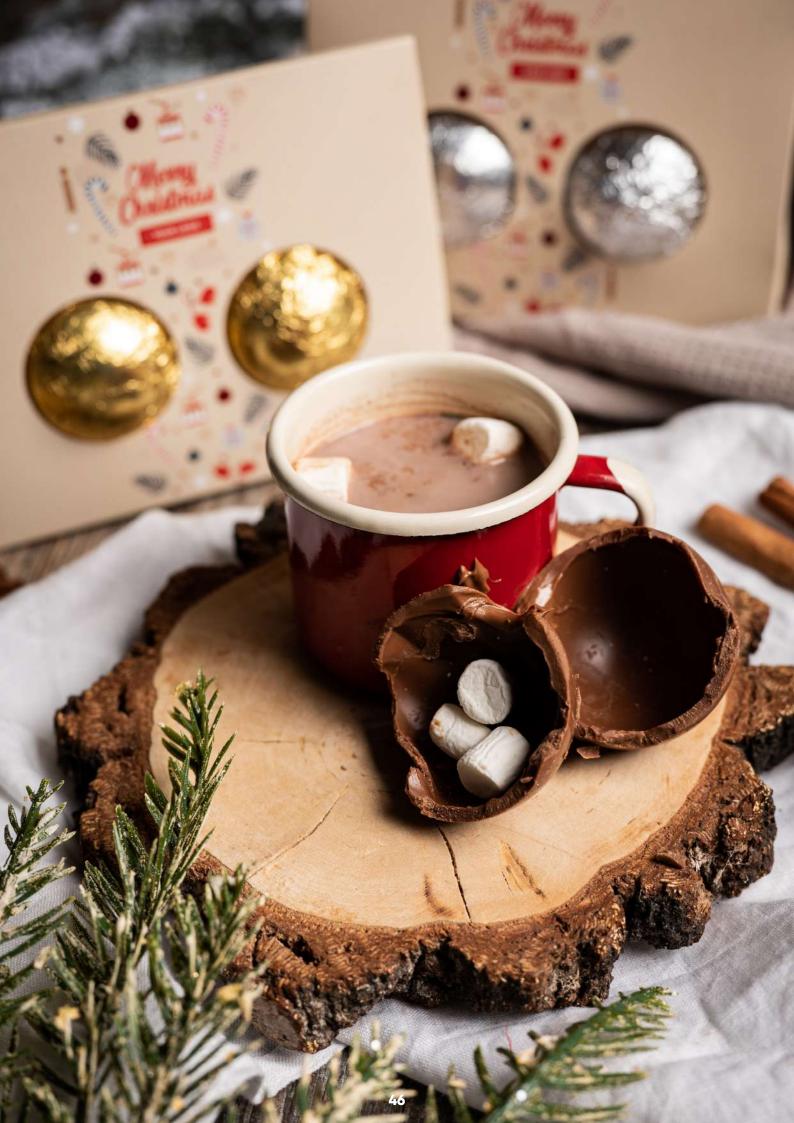

#### **CHOCOLATE BALLS DOUBLE CHOCOLATE SURPRISE**

cat. no.: 0302

Double Chocolate Surprise is a striking surprise – two chocolate balls hiding fruit or a classic addition to hot chocolate – delicate marshmallows.

What to do with it? If you have enough fortitude to take a moment to melt it in a mug of hot milk and prepare a cup of aromatic chocolate - great! Otherwise, we wish you the pleasure of biting into a crunchy, chocolatey crust, broken by the acidity of the fruits hidden inside. The choice is up to you!

One thing is certain: when you opt for Double Chocolate Surprise, you are choosing a Cocoa Horizons-certified product, packaged in FSC-certified paper.

### Check out the product that delights! CHOCOLATE SURPRISE in two flavors to choose from!

milk chocolate with marshmallows

milk chocolate with freeze-dried fruits