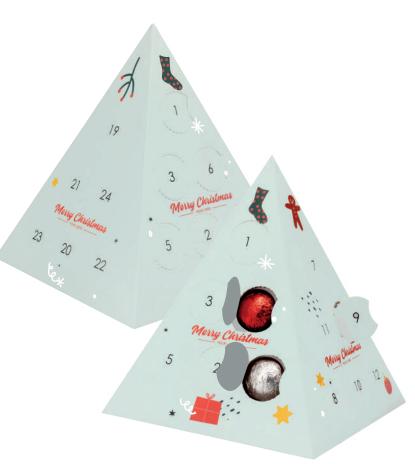

## ADVENT CALENDAR PYRAMID

cat. no.: 0077/Xmas

For fans of Christmas and milk chocolate we have something special! Advent Calendar Pyramid is an impressive gift that will make the anticipation of Christmas even more pleasant (and tasty).

In the pyramid we have hidden 24 chocolate baubles with nut filling. Thanks to the digital printing method, the use of recycled monofoil and FSC-certified paper, our calendar is an extremely impressive gift for the discerning customer.