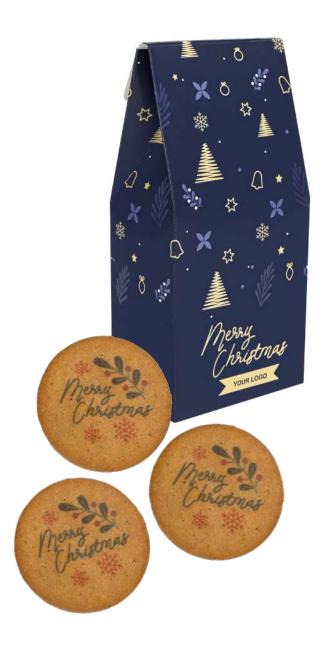

### ADVERTISING COOKIES LOGO COOKIE BAG

cat. no.: 0406

Attention, new cookies!
Without the addition of palm oil!

Logo Cookie Bag is an offer for those who insist on taste, individuality and originality. The bag hides 42 g of spicy cookies with cloves, cinnamon and ginger, baked according to the original recipe of nearly a century-old origin. What sets them apart is the perfectly balanced flavor of the spices and the satisfying crispness, delighting with every bite.

We personalize both the cookies and the bag with your company logo. We protect the cookies with fully compostable BIO foil.