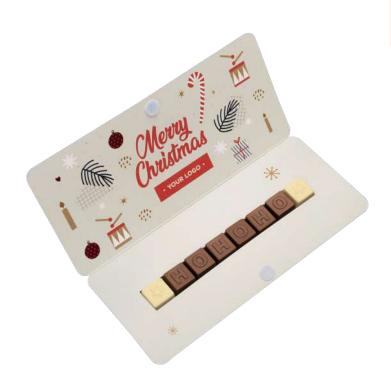

## SET OF CHOCOLATES CHOCO TEXT 1 LINE

cat. no.: 0601/0601S

There's nothing like chocolate!
Especially as Thanks to customers and colleagues at the end of the project, as a good morning, for Christmas, or simply an expression of gratitude for being with us.

Our Choco Text is a whole bar of certified milk, dessert, ruby or white chocolate from Barry Callebaut® or eight individual cubes with any inscription of your choice.

The packaging consists of FSC-certified paper and recycled monofoil. The possibility of double personalization of the envelope - thanks to double-sided printing - guarantees even more space for your advertising.