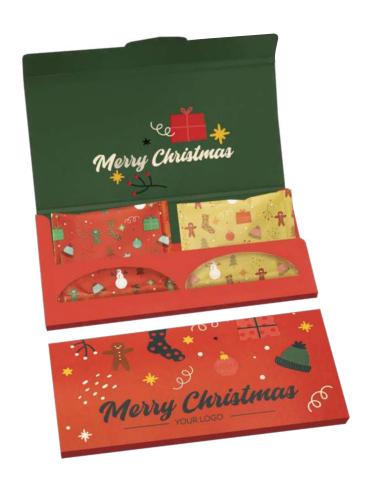

## SET OF ADVERTISING SWEETS CRAFT TUBE M

cat. no.: 0207

An impressive tube, and in it as many as three surprising variants of sweets to choose from.

Such a decision is a hard nut to crack....

Rum raisins in white chocolate, mixed nuts in chocolate, peanuts in caramel or maybe rum fudge with a surprise inside - delicious raisins? We say a definite yes to such flavors!

peanuts in caramel