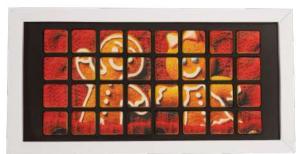

# SET OF CHOCOLATE MEDALS CHOCO CIRCLE PRINT 3 PCS

cat. no.: 0414

A sweet alternative or addition to your Christmas wishes? Three stuffed Choco Circle chocolates!

White chocolate with any decoration of your choice is a perfect gift idea. On each of the chocolates, as well as on the box itself, you can put your logo, graphics and even a short wish. This way you will be sure that the gift from you will be special and unique.

The box is made of FSC certified paper.

You won't find any artificial ingredients
or palm oil in the crunchy, almond base filling.

## CHOCOLATE MEDAL CHOCO CIRCLE PRINT

How to make the Christmas package from you get personal? The best way is to give something from yourself in it....

Choco Circle is a product that gives you such an opportunity. Both on it and on the package you can put a personalized text, your company logo or graphics. Cocoa Horizons certified white chocolate with a surprisingly crunchy, almond filling will certainly be a nice gesture - and not only visually.

The box is made from FSC paper. You won't find any artificial ingredients or palm oil in the filling.

**HOT CHOCOLATE SET** cat. no.: 0099

How to make the cold and long December evenings more pleasant? Preferably with a large mug of creamy, hot chocolate....