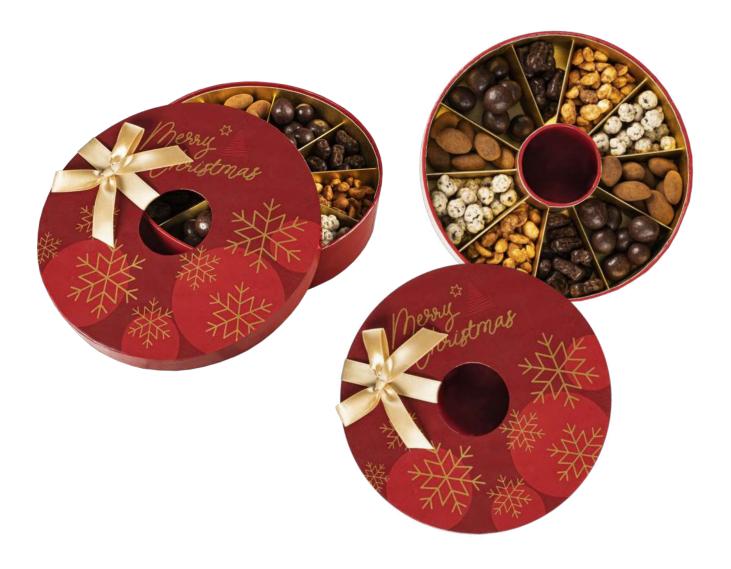

### PREMIUM DELICACIES SET CHRISTMAS WREATH

cat. no.: 0184

The Christmas wreath hanging on the door is one of the indispensable symbols of Christmas. Our box of delicacies, shaped like this holiday symbol, is filled with chocolate dragees in a variety of Callebaut® chocolates that we have prepared especially for the upcoming Christmas.

This is a collection of 305 g of full-flavored nuts: peanuts in caramel with cinnamon, gooseberries in dessert chocolate, currants in white chocolate, almonds in milk chocolate with cinnamon and orange peel in dessert chocolate.

Elegant packaging and its exceptional quality content is a souvenir for those who are most difficult to surprise with a gift. We assure you: this set makes an impression!