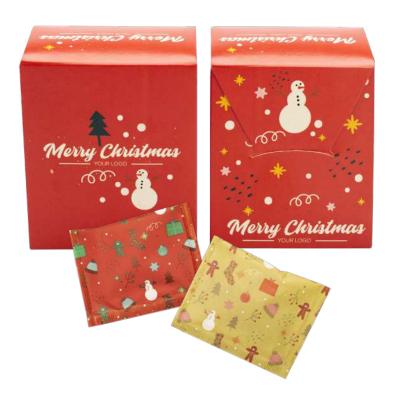

### 6 TEABAGS BOX

cat. no.: 0122

Six teabags of warming black tea in two winter flavors: raspberry and lemon peel or with ginger, cardamom and orange peel, packaged in a minimalist box that will perfectly display your logo. Such a gift is sure to evoke festive associations even in the most demanding contractor!

Note: for orders over 350 pieces, we also prepare an individual design of the teabags!