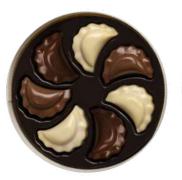

## PRALINES TASTE OF TRADITION

cat. no.: 0065

Christmas means dumplings! With us, you can have them in a unique version, thanks to amazing Belgian chocolate with a delicious, delicate and 100% natural filling in three flavors:

- milk chocolate with raspberry filling,
- white chocolate with strawberry filling,
- dessert chocolate with pistachio filling.

Closed in a wooden box, meeting all the requirements for it to be in contact with food, they will be perfect as an unusual gift. We personalize the packaging with an imprint on the lid or label.