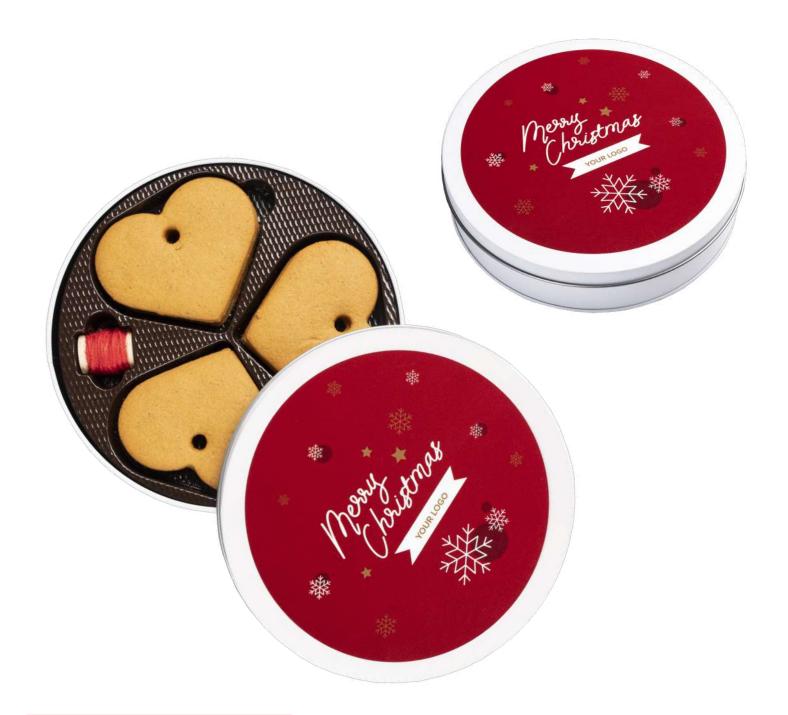

## ADVERTISING COOKIES HEART SHAPED GINGERSNAP

cat. no.: 0136/Xmas

Heart shaped spicy cookies with a red string attached to the package are a gift for anyone who likes creative solutions. After all, is there anything better than having fun together while hanging festive, gingerbread-scented ornaments on the Christmas tree?

We package the cookies in a white or silver metal tin, which can be reused. We personalize the packaging with a print of your choice on the lid or create a customized self-adhesive label.

almonds in milk chocolate with cinnamon