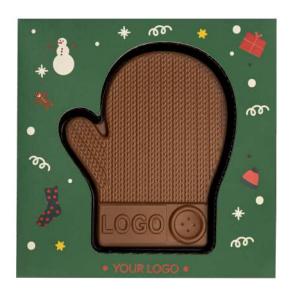

## BESPOKE CHOCOLATE CHOCO4MAT GLOVE

cat. no.: 0314/GLOVE

The chocolate glove with intricately carved stitching is a product made with heart and utmost attention to detail.

Both the welt of the chocolate glove and the box can be personalized with your company logo. We use FSC certified paper and recycled monofoil for the packaging.

## BESPOKE CHOCOLATE CHOCO4MAT GLOVE PRINT

cat. no.: 0314P/GLOVE

This chocolate glove in the Choco4mat Print version is definitely recommended for fans of logos on every detail of corporate communications.

You can choose between two types of our premium Belgian chocolate from Callebaut®: white and milk-white, with perfect decoration. Each of them is certified by Cocoa Horizons. We use FSC-certified paper and recycled monofoil for the packaging.