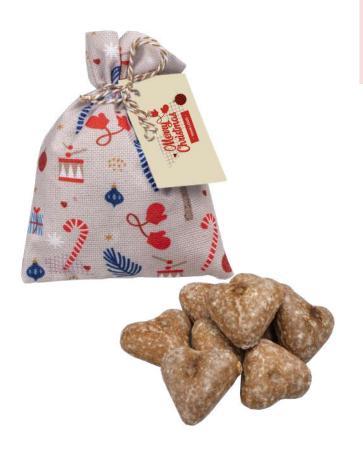

# GINGERBREAD COOKIES WITH LOGO SANTA CLAUS PRESENT BAG

cat. no.: 0193/Xmas

Ho, ho, ho! When gifts, then only brought in such a decently made Santa Claus bag, the contents of which will surely make the day more pleasant for employees or customers of your company.

We mark the card with an imprint designed for you. As sweet content of the jute bag we offer iced gingerbread in the shape of hearts with fruit filling or stuffed gingerbread in real chocolate.

We protect the product with biodegradable foil.