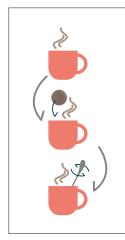

#### **HOW TO PREPARE?**

- 1. Take your favourite mug and heat milk in it.
- 2. Add a chocolate egg
- 3. Wait 2 minutes and stir.

Enjoy!