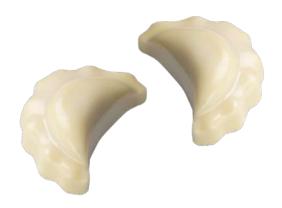

## PRALINES TASTE OF TRADITION

cat. no.: 0065

Christmas means dumplings! With us, you can have them in a unique version, thanks to amazing Belgian chocolate with a delicious, delicate and 100% natural filling in three flavors:

- milk chocolate with raspberry filling,
- white chocolate with strawberry filling,
- dessert chocolate with pistachio filling.

Closed in a wooden box, meeting all the requirements for it to be in contact with food, they will be perfect as an unusual gift. We personalize the packaging with an imprint on the lid or label.