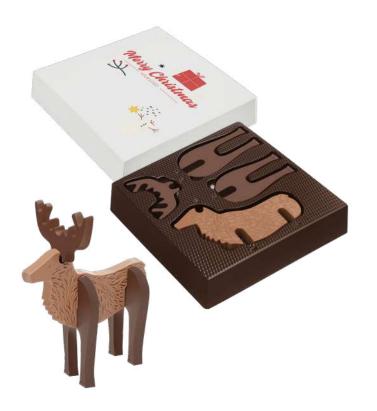

### SET OF CHOCOLATES REINDEER CHOCO PUZZLE 3D

cat. no.: 0331A/Xmas

Can there be anything more festive than an adorable reindeer? Surely not! That's why we present Reindeer Choco Puzzle – a product that combines taste and joy of creation.

The chocolate puzzle, consisting of certified milk chocolate with 33% cocoa content and dessert chocolate with 54% cocoa content, is definitely recommended as a gift for employees and their kids. Having fun together, topped with the sight and eventually the taste of a reindeer figurine, is a great plan for one of December's family evenings.

We will personalize the packaging with a graphic prepared especially for you - in the case of this product, we have a large area and a lot of room for creativity.