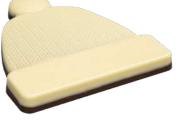

## BESPOKE CHOCOLATE CHOCO4MAT HAT

cat. no.: 0314/HAT

Chocolate hat? If it is just what you are looking for as a gift accessory for your employees, we inform you – we have it! And it comes in a version that you can personalize with your logo and wishes on the chocolate and packaging.

We use FSC-certified paper and recycled monofoil for the packaging - it's worth mentioning this on the design to show attention to every detail of the gift.

## BESPOKE CHOCOLATE CHOCO4MAT HAT PRINT

cat. no.: 0314P/HAT

White chocolate or double-layer chocolate (milk and white) is the perfect background for any graphics, which we will apply directly.

Great quality decoration and original shape of such Christmas wishes will surely amaze the recipient! We can't guarantee that he will resist this chocolate temptation for a long time, but we assure you of the WOW effect caused by your corporate gift.