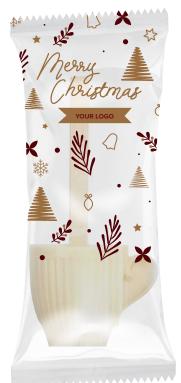

### TEA GIFT 50 G

cat. no.: 0315

We've got the PERFECT PRESENT right here! A box with a surprise, i.e. double-sided printing, which will give you even more advertising space.

Inside you will find 50 g of high quality tea, which will enchant you with its aroma every time you lift the lid.... We wrap it in BIO foil and include a wooden spoon, which also serves as a clip to reseal the bag.

The warming premium teas available in this range are: Christmas Joy (black tea with rosehip, orange and cloves) and Winter's Tale (black tea with apple, cardamom and red pepper).

cat. no.: 0271

Winter is associated with the smell of gingerbread, cinnamon, cloves.... and freshly brewed hot tea. That's why a festive set of warming leaf teas will be the perfect gift that will fill every package with the aroma of Christmas.