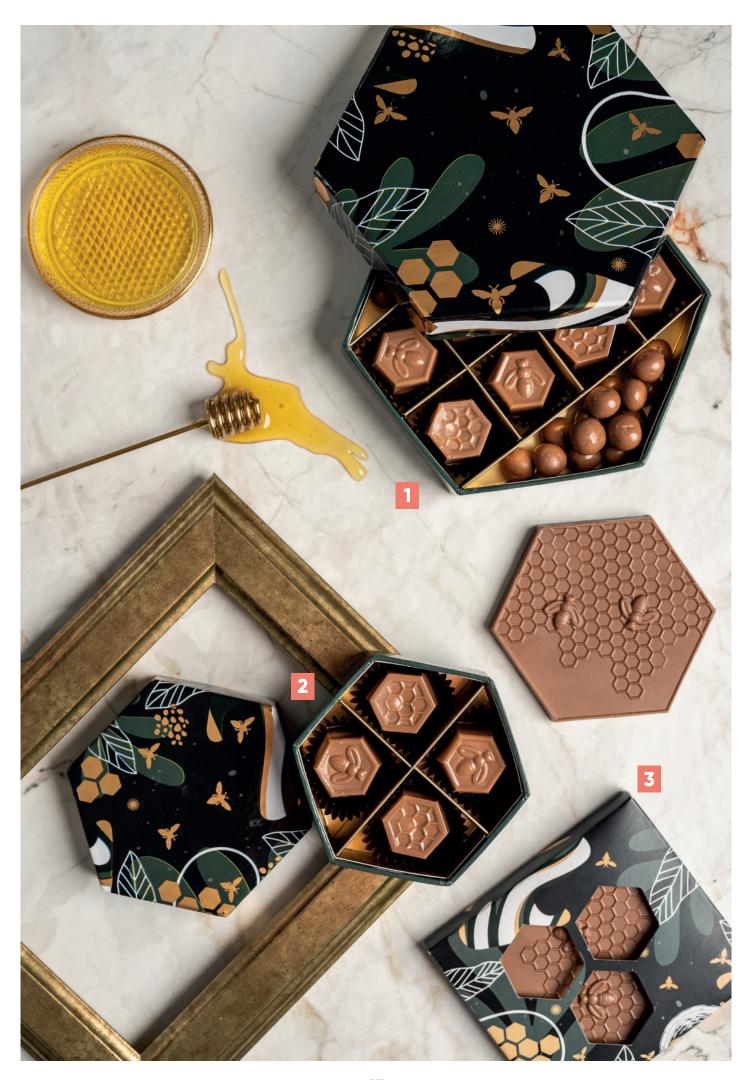

### Honeybee line

Let yourself be seduced by their excellent flavors straight from nature and a beautiful visual setting. HONEYBEE LINE is our novelty 2022, in which we were inspired by the beauty and goodness of nature.

For the packaging designed by illustrator Pola Augustynowicz we have put several kinds of sweets that captivate the eye and delight the palate. Natural honey, cocoa butter, bee pollen and hazelnuts are just a few of the flavor notes that you will discover when you try our novelties of pure ingredients: caramels, lollipops, pralines and chocolates.

Which of the products will you choose for your customers, business associates or employees?

1 - Pralines Honeybee line 8 pcs

2 - Pralines Honeybee line 4 pcs

3 - Chocolate Bar Honeybee line

4 - Candy Set Honeybee line