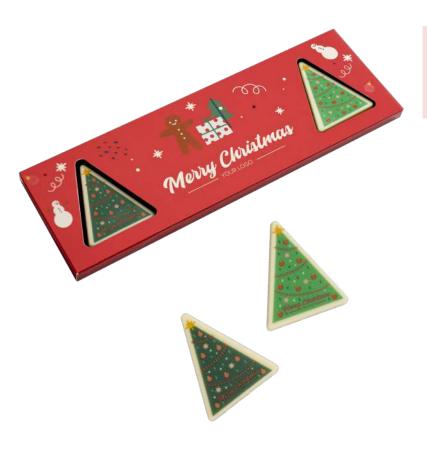

# SET OF CHOCOLATES CHOCO TRIANGLE PRINT 4 PCS

cat. no.: 0411

Christmas tree pralines are our novelty this year. They will surprise you with a new crunchy texture of praline filling based on ground almonds with natural ingredients and without palm oil. Add to that the fairytale atmosphere of snowy Christmas trees and a beautiful, charming decoration....

This season's debut is a true original, so if you're looking for an authentic novelty for long-time associates or partners - we heartily recommend it to you!