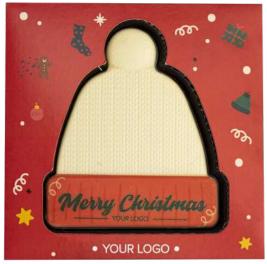

## BESPOKE CHOCOLATE CHOCO4MAT HAT

cat. no.: 0314/HAT

Chocolate hat? If it is just what you are looking for as a gift accessory for your employees, we inform you – we have it! And it comes in a version that you can personalize with your logo and wishes on the chocolate and packaging.

We use FSC-certified paper and recycled monofoil for the packaging - it's worth mentioning this on the design to show attention to every detail of the gift.

## BESPOKE CHOCOLATE CHOCO4MAT HAT PRINT

cat. no.: 0314P/HAT

White chocolate or double-layer chocolate (milk and white) is the perfect background for any graphics, which we will apply directly.

Great quality decoration and original shape of such Christmas wishes will surely amaze the recipient! We can't guarantee that he will resist this chocolate temptation for a long time, but we assure you of the WOW effect caused by your corporate gift.