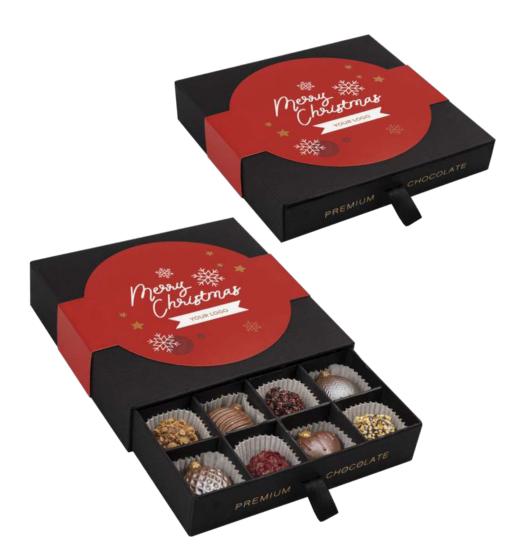

Which of the products will you choose for your customers, business associates or employees?

1 - Pralines Honeybee line 8 pcs

2 - Pralines Honeybee line 4 pcs

3 - Chocolate Bar Honeybee line

4 - Candy Set Honeybee line

cat. no.: 0313

5 - Lollipop Logo Pop Honeybee line