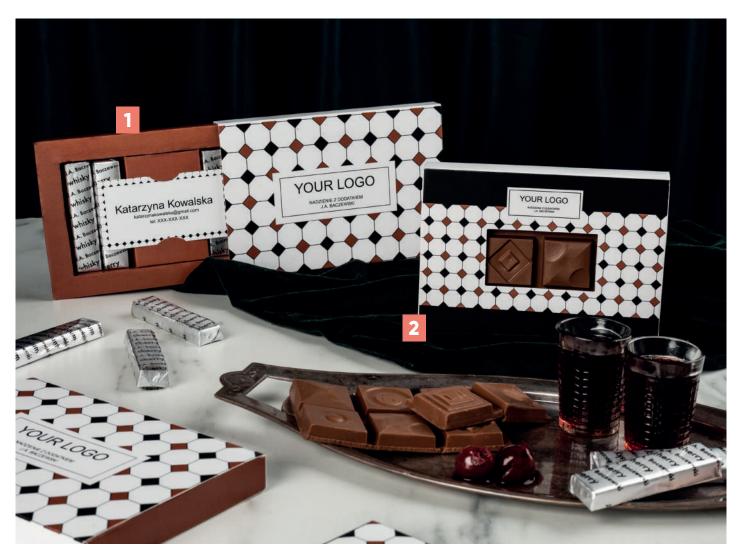

Slodkie x J.A. Baczewski products are perfect as a gift for connoisseurs of high quality spirits, lovers of culture and art of the interwar period, but also as a welcome gift for a new employee. 1 - Pralines Welcome Box

J.A Baczewski line

cat. no.: 0285

2 - Chocolate bar with filling Modulo Bar J.A Baczewski line >

cat. no.: 0290B

3 - Pralines Big Welcome Box

J.A Baczewski line >

cat. no.: 0286

4 - Chocolate bar with filling 70 g

J.A Baczewski line

cat. no.: 0298

5 - Varieties Pralines 15 pcs

J.A Baczewski line

cat. no.: 0186

6 - Varieties Pralines 6 pcs

J.A Baczewski line

cat. no.: 0326