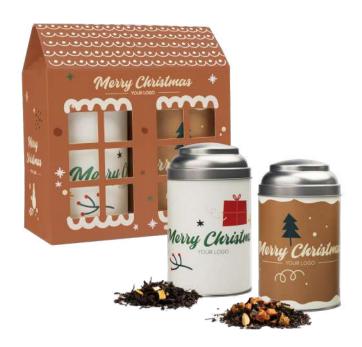

This time it's the two tins enclosed in paper packaging that make up our iconic Tea House.

In them you will find high-quality blends: Christmas Joy, which is a black tea with rosehip, orange and cloves, or Winter's Tale, a black tea with apple, cardamom and red pepper.

We selected the tins in the spirit of zero waste, so you can freely modify, personalize and reuse them.