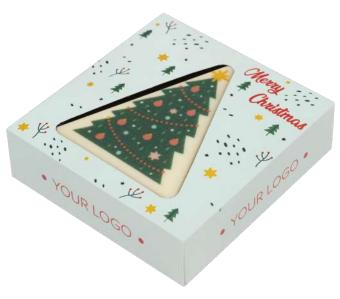

## CHOCO TRIANGLE PRINT CHOCOLATE

cat. no.: 0412

Christmas tree pralines are our this year's novelty, which surprises with a crunchy texture of the creamy filling with ground almonds. It is also distinguished by its natural composition without the addition of palm oil.

This season's debut is a real treat for lovers of sweets, so if you are looking for a an exceptional trinket for your long-time co-workers or partners, we heartily recommend it to you!