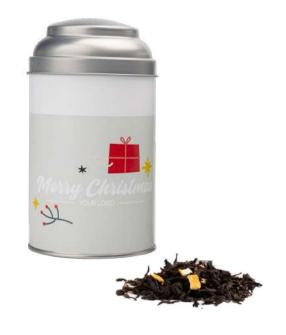

### TEA IN CAN 50 G

A classic tea tin containing 50 grams of premium black leaf tea - fatigue-reducing, mood-enhancing and antioxidant-boosting!

Our premium blends to choose from are: Christmas Joy, which is black tea with rosehip, orange and cloves, or Winter's Tale, which is black tea with apple, cardamom and red pepper.

In order to preserve the intense aroma of tea, we secured it with biodegradable film and sealed it in a steel tin. You can modify it, personalize it, and also reuse it later.