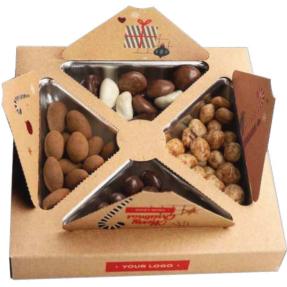

### PREMIUM DELICACIES SET CHRISTMAS WREATH

cat. no.: 0184

The Christmas wreath hanging on the door is one of the indispensable symbols of Christmas. Our box of delicacies, shaped like this holiday symbol, is filled with chocolate dragees in a variety of Callebaut® chocolates that we have prepared especially for the upcoming Christmas.

This is a collection of 305 g of full-flavored nuts: peanuts in caramel with cinnamon, gooseberries in dessert chocolate, currants in white chocolate, almonds in milk chocolate with cinnamon and orange peel in dessert chocolate.

Elegant packaging and its exceptional quality content is a souvenir for those who are most difficult to surprise with a gift. We assure you: this set makes an impression!