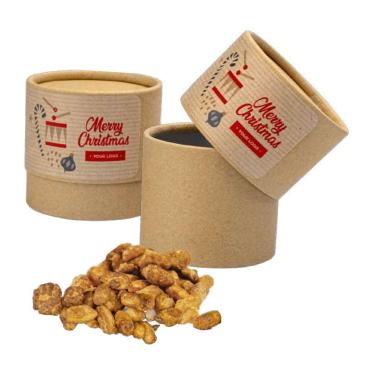

## SET OF ADVERTISING SWEETS CRAFT TUBE M

cat. no.: 0207

An impressive tube, and in it as many as three surprising variants of sweets to choose from.

Such a decision is a hard nut to crack....

Rum raisins in white chocolate, mixed nuts in chocolate, peanuts in caramel or maybe rum fudge with a surprise inside - delicious raisins? We say a definite yes to such flavors!

peanuts in caramel