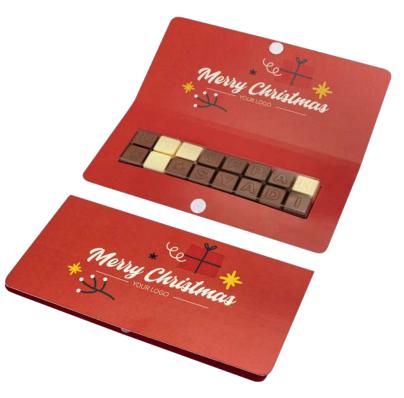

## SET OF CHOCOLATES CHOCO TEXT 1 LINE

cat. no.: 0601/0601S

There's nothing like chocolate!
Especially as Thanks to customers and colleagues at the end of the project, as a good morning, for Christmas, or simply an expression of gratitude for being with us.

Our Choco Text is a whole bar of certified milk, dessert, ruby or white chocolate from Barry Callebaut® or eight individual cubes with any inscription of your choice.

The packaging consists of FSC-certified paper and recycled monofoil. The possibility of double personalization of the envelope - thanks to double-sided printing - guarantees even more space for your advertising.

## SET OF CHOCOLATES CHOCO TEXT 2 LINES

cat. no.: 0602/0602S

A bar of chocolate or 16 small chocolates?

Milk chocolate, dessert chocolate, ruby chocolate, or maybe white chocolate? The choice is yours!

Whichever one you choose, we will put your message on it for your employee or business partner.

The chocolate produced in our Chocolate Shop is certified by Cocoa Horizons. We produce our envelopes from FSC paper and recycled monofoil. The option to personalize them twice - thanks to double-sided printing - means even more space for your advertisement.