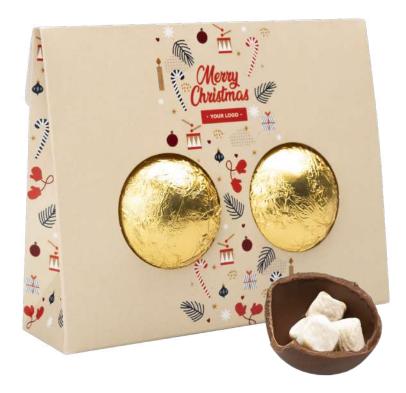

## PRALINES TASTE OF TRADITION

cat. no.: 0065

Christmas means dumplings! With us, you can have them in a unique version, thanks to amazing Belgian chocolate with a delicious, delicate and 100% natural filling in three flavors:

- milk chocolate with raspberry filling,
- white chocolate with strawberry filling,
- dessert chocolate with pistachio filling.

Closed in a wooden box, meeting all the requirements for it to be in contact with food, they will be perfect as an unusual gift. We personalize the packaging with an imprint on the lid or label.

## CHOCOLATE DUMPLING PRALINE

The pre-Christmas period is the perfect time to thank contractors for their year-round cooperation. A Christmas parcel will successfully complement our dumpling praline, made of chocolate certified by Cocoa Horizons and filled with natural strawberry filling.