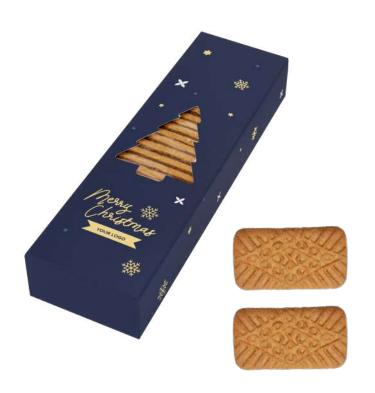

### SPICE - CARAMEL ADVERTISING COOKIES

Caramel and spicy flavor are the notes that reign supreme during the holiday season. In order to evoke the best memories for your customer, it is worth adding our caramelized cookies with cinnamon to the Christmas shipment.

We package the whole thing in an FSC-certified cardboard box.