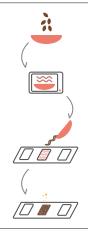

### **CHOCOLATE BAR ELEGANT BAR DIY**

cat. no.: 0088

Nothing makes you happier than seeing the result of your own work! That's why the DIY Elegant Bar is our suggestion for a creative gift.

The DIY version of the Elegant Bar, a set for creating your own chocolate bar, includes milk, dessert or white chocolates in the shape of cocoa beans and sprinkles. Inside we also included a mold for casting the bar, which we put at your disposal.

Melt the chocolate, pour it into the mold, sprinkle it and ... it's ready!

Our chocolate is certified by Cocoa Horizons. We produce the packaging from FSC paper and recycled monofoil.

### Discover a product that delights! ELEGANT DIY BAR do-it-yourself chocolate

#### **HOW TO PREPARE?**

- 1. Place the chocolate in a heat-resistant container.
- 2. Melt the chocolate in a microwave oven (for 2.5 minutes) or in a water bath.
- 3. Pour the melted chocolate into a geometric mold.
- 4. Add the sprinkles.

Allow to set and... EAT WITH PLEASURE!