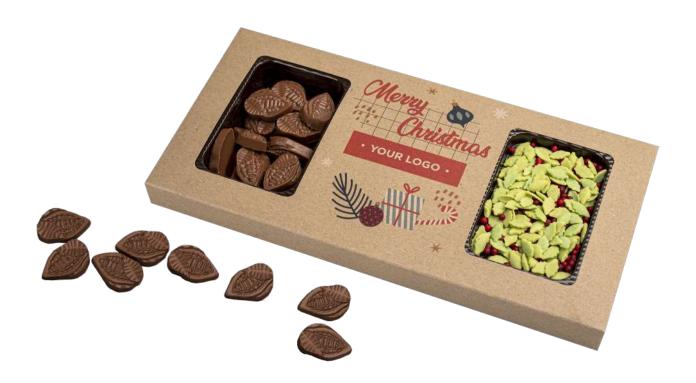

### PREMIUM DELICACIES SET CHRISTMAS WREATH

cat. no.: 0184

The Christmas wreath hanging on the door is one of the indispensable symbols of Christmas. Our box of delicacies, shaped like this holiday symbol, is filled with chocolate dragees in a variety of Callebaut® chocolates that we have prepared especially for the upcoming Christmas.

This is a collection of 305 g of full-flavored nuts: peanuts in caramel with cinnamon, gooseberries in dessert chocolate, currants in white chocolate, almonds in milk chocolate with cinnamon and orange peel in dessert chocolate.

Elegant packaging and its exceptional quality content is a souvenir for those who are most difficult to surprise with a gift. We assure you: this set makes an impression!