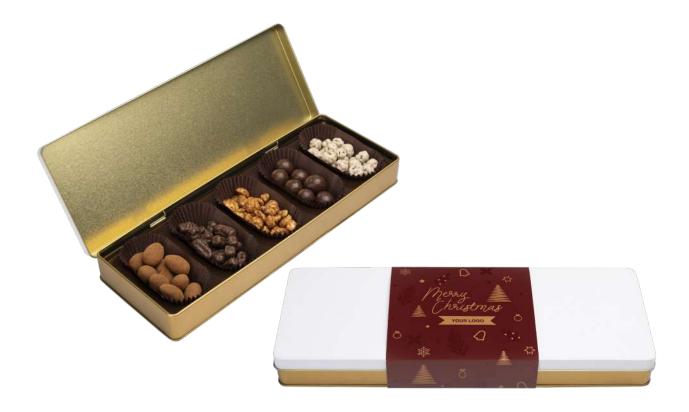

### PREMIUM DELICACIES IN TIN

#### cat. no.: 0191

Surprise your business partners, clients and colleagues with a unique gift, the interior of which will delight their palates, and the package may be used long after Christmas!

Meet Premium Delicacies in Tin, which is a large, elegant, oblong tin and in it a delicious set of dried fruits and nuts:

- peanuts in caramel with cinnamon,
- gooseberries in dark chocolate,
- black currants in white chocolate,
- almonds in milk chocolate with cinnamon,
- orange peel in dark chocolate.

Such a set of sweets perfectly combines the flavors of Christmas and an exquisite form of serving!