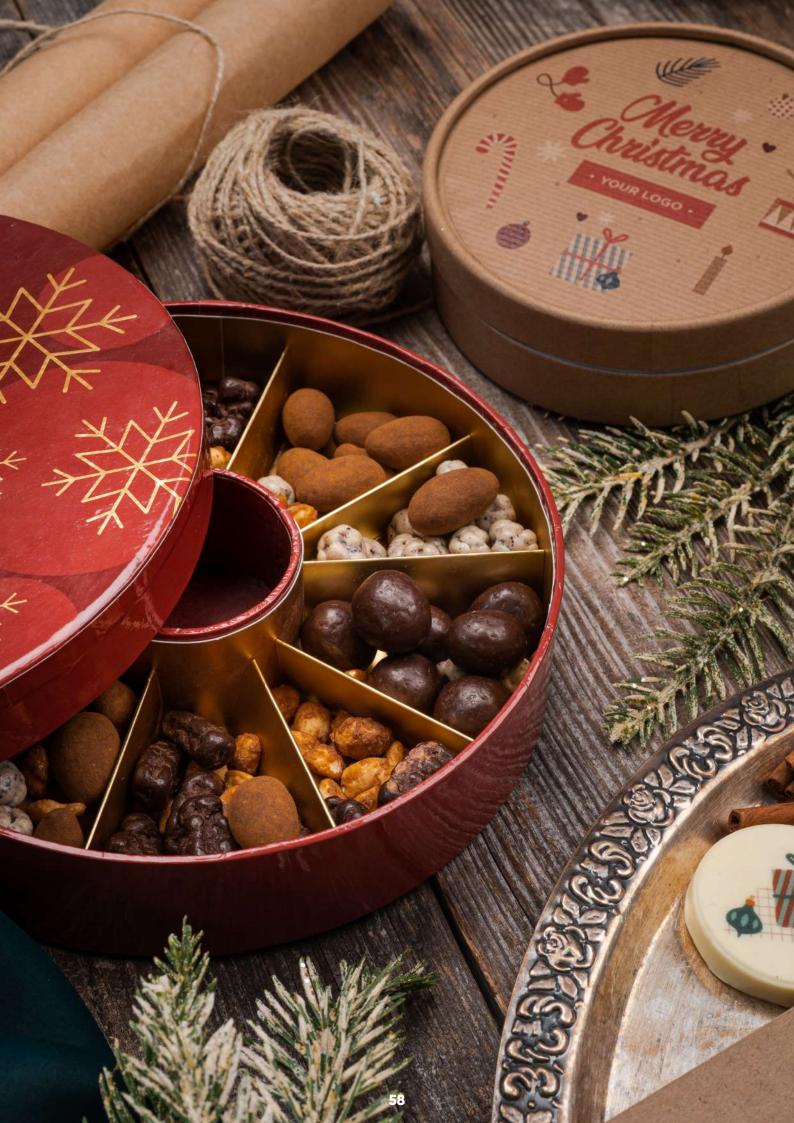

### **DELICACIES SWEET TRIO**

cat. no.: 0272

Want to give your customers a gift that will stand out from the rest?
What we can immediately recommend to you is Delicacies Sweet Trio!

An elegant, kraft tube, and in it as many as three types of nuts in different flavors:

- almonds in milk chocolate with cinnamon,
- dried cranberries in dessert chocolate,
- rum raisins in white chocolate.

Raisins and almonds boast UTZ certification - so you don't have to worry about their quality and ethical origin. We print on the packaging using digital printing method, which ensures their durability and attention to the smallest detail.

rum raisins in white chocolate

almonds in milk chocolate with cinnamon

dried cranberries in dark chocolate

gingerbread cookies in milk, dessert and white chocolate

### **DELICACIES NUT COLLECTION**

cat. no.: 0229

Nut Collection delights with the richness of colors and textures of chocolate and the variety of nut flavors.

It also captivates with a well-chosen composition, consisting of:

- certified almonds in milk chocolate with cinnamon,
- rum raisins in UTZ white chocolate,
- dried cranberries in dessert chocolate...

... and a little bonus - caramelized spice cookies in three types of chocolate: milk, white and dessert.

What's most notable about this product? Thanks to the possibility of double-sided printing on the packaging, which involves printing the inside of the box as well, you get even more advertising space at your disposal.