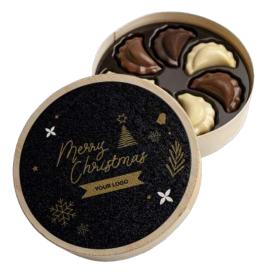

## PRALINES TASTE OF TRADITION

cat. no.: 0065

Christmas means dumplings! With us, you can have them in a unique version, thanks to amazing Belgian chocolate with a delicious, delicate and 100% natural filling in three flavors:

- milk chocolate with raspberry filling,
- white chocolate with strawberry filling,
- dessert chocolate with pistachio filling.

Closed in a wooden box, meeting all the requirements for it to be in contact with food, they will be perfect as an unusual gift. We personalize the packaging with an imprint on the lid or label.