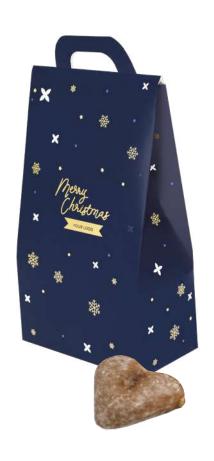

# GINGERBREAD COOKIES WITH LOGO SANTA CLAUS PRESENT BAG

cat. no.: 0193/Xmas

Ho, ho, ho! When gifts, then only brought in such a decently made Santa Claus bag, the contents of which will surely make the day more pleasant for employees or customers of your company.

We mark the card with an imprint designed for you. As sweet content of the jute bag we offer iced gingerbread in the shape of hearts with fruit filling or stuffed gingerbread in real chocolate.

We protect the product with biodegradable foil.