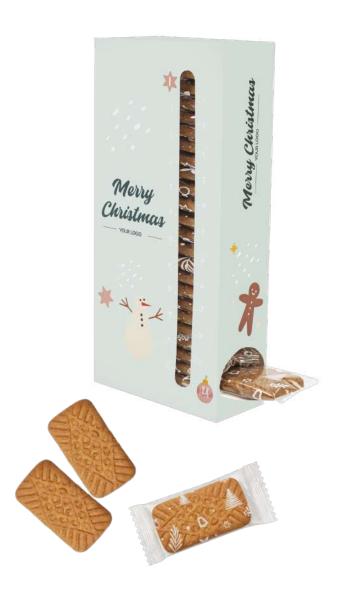

### ADVERTISING COOKIES LOGO COOKIE BAG

cat. no.: 0406

Attention, new cookies!
Without the addition of palm oil!

Logo Cookie Bag is an offer for those who insist on taste, individuality and originality. The bag hides 42 g of spicy cookies with cloves, cinnamon and ginger, baked according to the original recipe of nearly a century-old origin. What sets them apart is the perfectly balanced flavor of the spices and the satisfying crispness, delighting with every bite.

We personalize both the cookies and the bag with your company logo. We protect the cookies with fully compostable BIO foil.