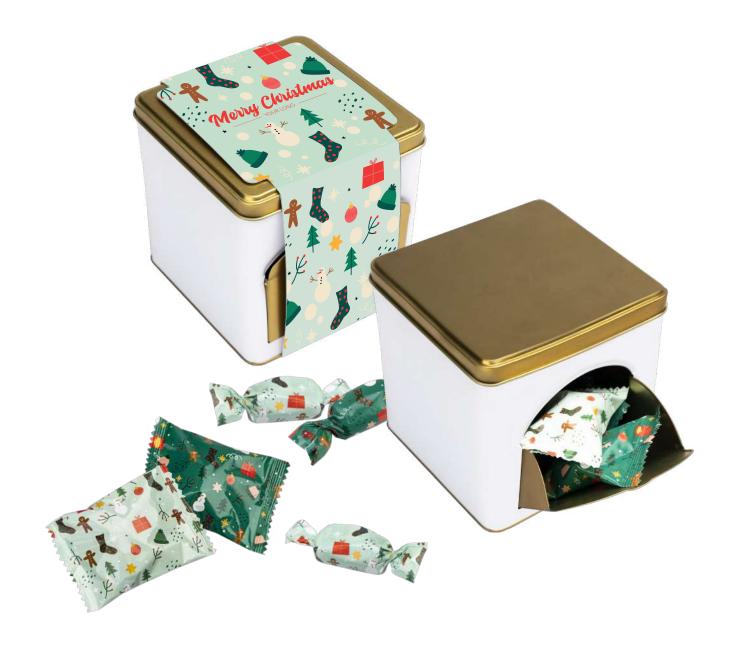

### SET OF ADVERTISING SWEETS IN A METAL BOX

For those who appreciate the joy of sharing a gift and also appreciate its uniqueness, we offer a white tin in the spirit of zero waste with a sweet, Christmas–scented surprise.

Inside it you will discover delicious, delicate glazed gingerbread cookies with fruit filling or rum and cocoa truffles in chocolate or incredibly aromatic Christmas teas.

We package the contents in eco-friendly biodegradable foil.

We put your personalization on a paper banderole, produced from FSC-certified paper.