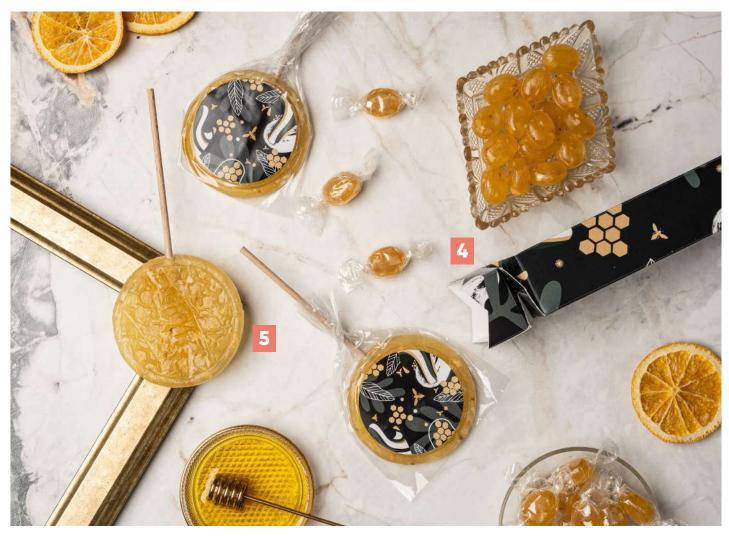

For the packaging designed by illustrator Pola Augustynowicz we have put several kinds of sweets that captivate the eye and delight the palate. Natural honey, cocoa butter, bee pollen and hazelnuts are just a few of the flavor notes that you will discover when you try our novelties of pure ingredients: caramels, lollipops, pralines and chocolates.

A tempting chocolate bar with a milky and creamy caramel flavor, very pleasant sweetness and distinctly marked notes of honey, or maybe handmade lollipops with the addition of natural honey, lemon juice and bee pollen?