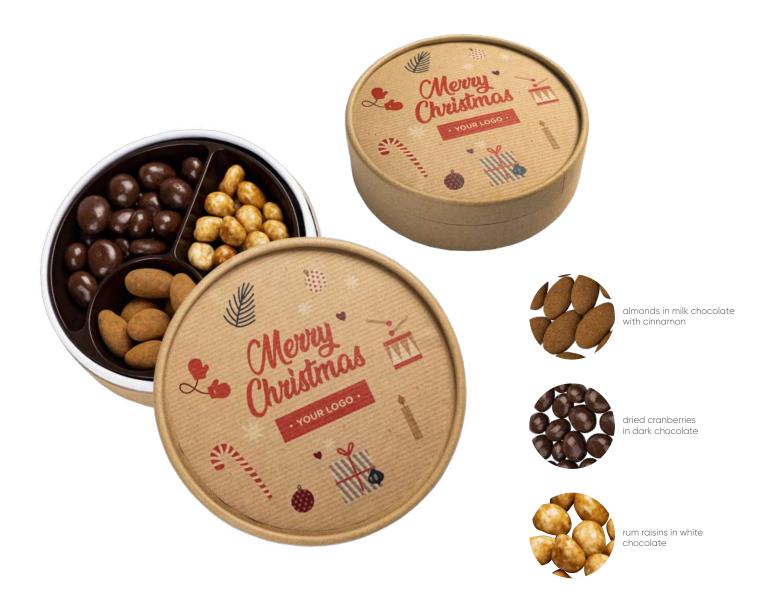

### PREMIUM DELICACIES IN TIN

#### cat. no.: 0191

Surprise your business partners, clients and colleagues with a unique gift, the interior of which will delight their palates, and the package may be used long after Christmas!

Meet Premium Delicacies in Tin, which is a large, elegant, oblong tin and in it a delicious set of dried fruits and nuts:

- peanuts in caramel with cinnamon,
- gooseberries in dark chocolate,
- black currants in white chocolate,
- almonds in milk chocolate with cinnamon,
- orange peel in dark chocolate.

Such a set of sweets perfectly combines the flavors of Christmas and an exquisite form of serving!