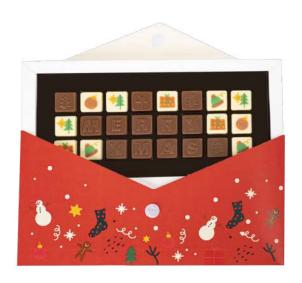

## SET OF CHOCOLATES CHOCO TEXT 3 LINES\_XMAS

cat. no.: 0593S\_XMAS

Are you looking for a unique gift that will fully reflect your wishes or message? You should definitely be interested in our envelope – with it you will convey any message in a sweet, original form!

The package contains up to 24 chocolates with your own text or individual, colorful decorations. Its format provides you with even more advertising space - because you have the possibility of placing a double-sided imprint on the envelope.

Our chocolates are certified by Cocoa Horizons.