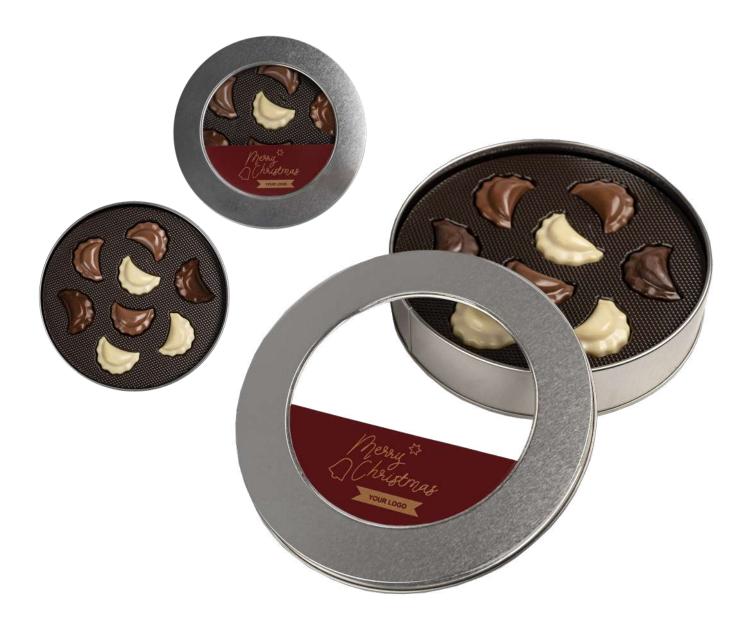

## PRALINES TASTE OF TRADITION

cat. no.: 0065

Christmas means dumplings! With us, you can have them in a unique version, thanks to amazing Belgian chocolate with a delicious, delicate and 100% natural filling in three flavors:

- milk chocolate with raspberry filling,
- white chocolate with strawberry filling,
- dessert chocolate with pistachio filling.

Closed in a wooden box, meeting all the requirements for it to be in contact with food, they will be perfect as an unusual gift. We personalize the packaging with an imprint on the lid or label.