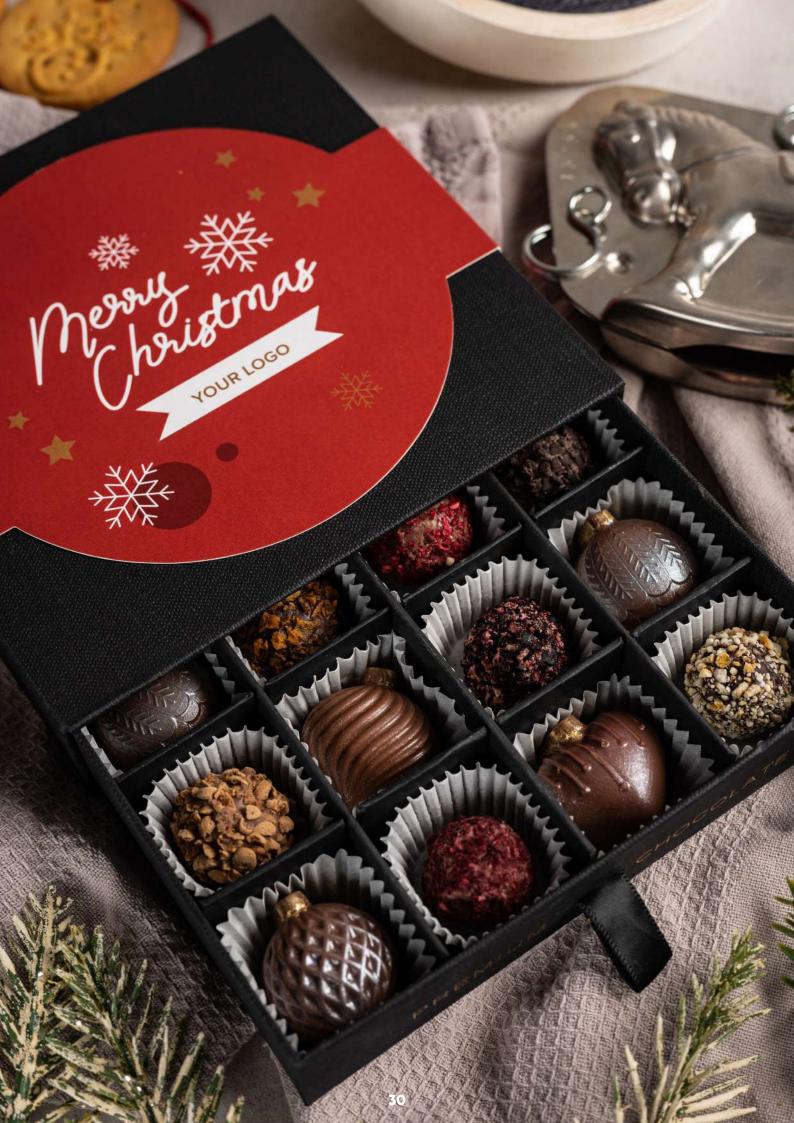

## PRALINY PRESTIGE

cat. no.: 0288

If you are thinking about how to appreciate the most demanding customers and business partners, our Pralines Prestige is just what you need.

By sending such a carefully prepared gift, you will give them an assortment of pralines made of unique ruby chocolate, whose natural color comes from red cocoa beans with pistachio filling, and pralines made of velvety creamy milk chocolate with hazelnut filling.

The quality and ethics of the gift will be evidenced by the Cocoa Horizons certification and the natural composition of the filling produced without the addition of palm oil.