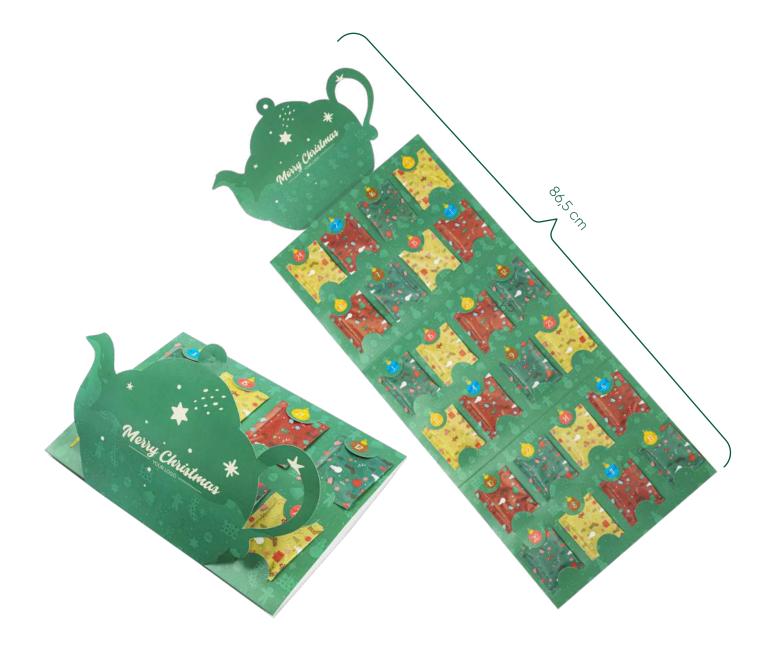

### TEA ADVENT CALENDAR

cat. no.: 0114

### Want to stand out in a flurry of holiday gifts, bet on custom gift solutions!

One of them is precisely our large-format advent calendar ( $865 \times 310 \times 20$  mm), which we prepare for shipping in a compact form. We recommend these 24 windows with teabags of pleasant-smelling and equally good-tasting tea both to hang in the form of a calendar (we took care of such technical possibility) and to place on a festively decorated table.

The three flavors that gift recipients will find in our calendar are classic Earl Grey, winter raspberry with lemon peel and warming black tea with ginger, cardamom and orange peel.

cat. no.: 0105/Xmas