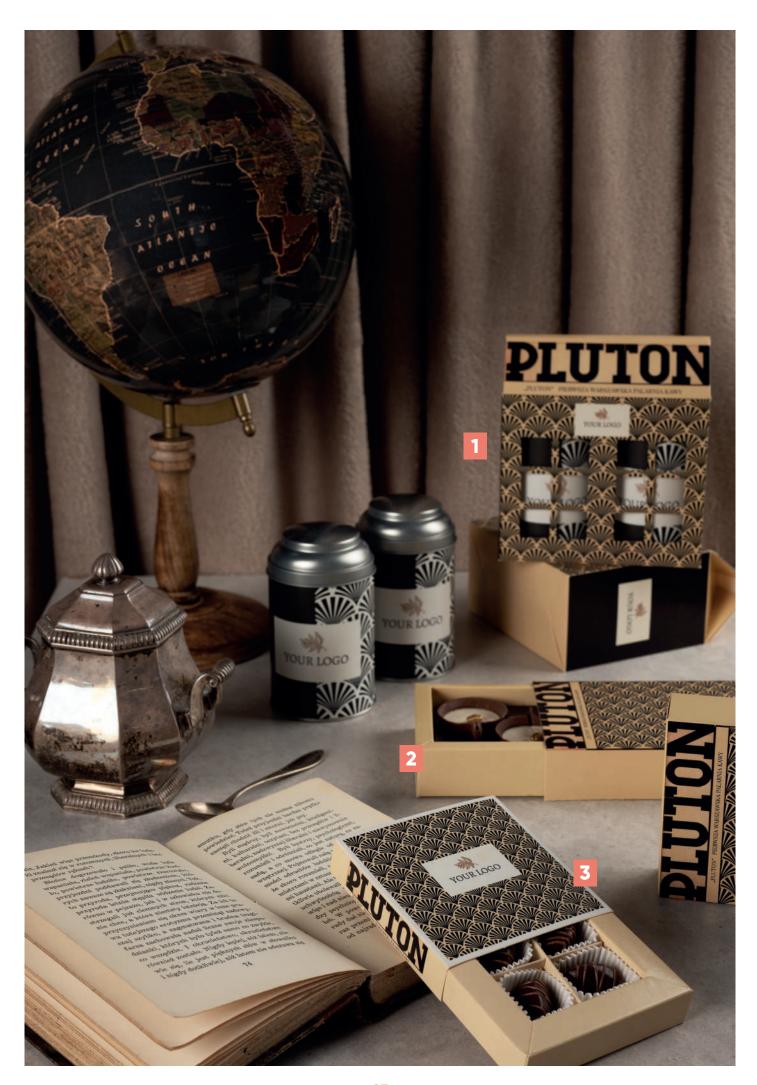

## Collection with the addition of Pluton coffee

Pluton is the oldest Polish coffee brand, produced in Poland's first professional roaster, established in Warsaw as early as 1882. In combination with our premium chocolate, based on Cocoa Horizons certified cocoa, it makes a perfect duet.

Right now, you have the opportunity to order exceptional products created in cooperation with a brand with an inspiring history and tradition built over the years. The highest quality is perceptible is in every cup, in every sip, and even at first glance.

In the composition of pralines and chocolates created with the Pluton brand you will not find artificial ingredients or palm oil, only the velvety taste of gourmet chocolate and creamy filling with distinct notes of natural coffee.

Products of the Slodkie x Pluton line are perfect for coffee lovers.

## 1 - Set of advertising sweets Caffè House

cat. no.: 0277

2 - Pralines Long Coffee Break with "Pluton" Coffee

cat. no.: 0212P

3 - Pralines Coffee Quartet 🔆

cat. no.: 025

4 - Grand Coffee Cups

cat. no.: 0138F