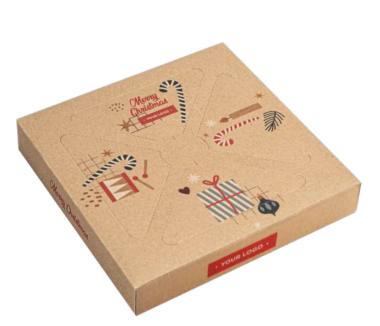

### PREMIUM DELICACIES SET CHRISTMAS WREATH

cat. no.: 0184

The Christmas wreath hanging on the door is one of the indispensable symbols of Christmas. Our box of delicacies, shaped like this holiday symbol, is filled with chocolate dragees in a variety of Callebaut® chocolates that we have prepared especially for the upcoming Christmas.

This is a collection of 305 g of full-flavored nuts: peanuts in caramel with cinnamon, gooseberries in dessert chocolate, currants in white chocolate, almonds in milk chocolate with cinnamon and orange peel in dessert chocolate.

Elegant packaging and its exceptional quality content is a souvenir for those who are most difficult to surprise with a gift. We assure you: this set makes an impression!