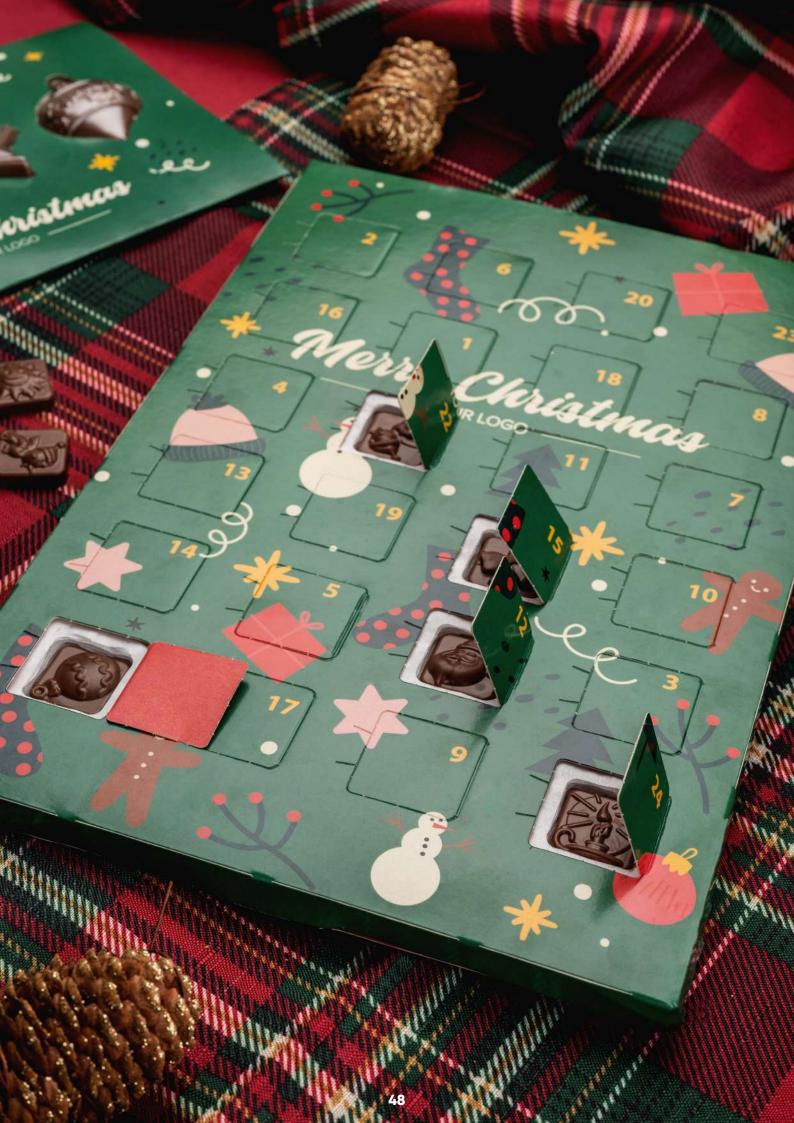

### TEA ADVENT CALENDAR

cat. no.: 0114

### Want to stand out in a flurry of holiday gifts, bet on custom gift solutions!

One of them is precisely our large-format advent calendar ( $865 \times 310 \times 20$  mm), which we prepare for shipping in a compact form. We recommend these 24 windows with teabags of pleasant-smelling and equally good-tasting tea both to hang in the form of a calendar (we took care of such technical possibility) and to place on a festively decorated table.

The three flavors that gift recipients will find in our calendar are classic Earl Grey, winter raspberry with lemon peel and warming black tea with ginger, cardamom and orange peel.

cat. no.: 0105/Xmas