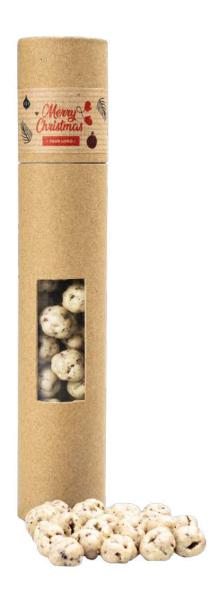

## SET OF ADVERTISING SWEETS CRAFT TUBE SLIM

cat. no.: 0201

Do you want to surprise your customers, and certainly make your gift stand out from all the Christmas gifts? Perfect, because we have something for you here!

Our unique packaging - a superbly crafted, tall and slender Craft Tube with a window that reveals a shred of sweet mystery.... and a nutshell - currant in white chocolate or almonds in milk chocolate with cinnamon. With such a mix, your company is sure to remain in the memory of the recipients.