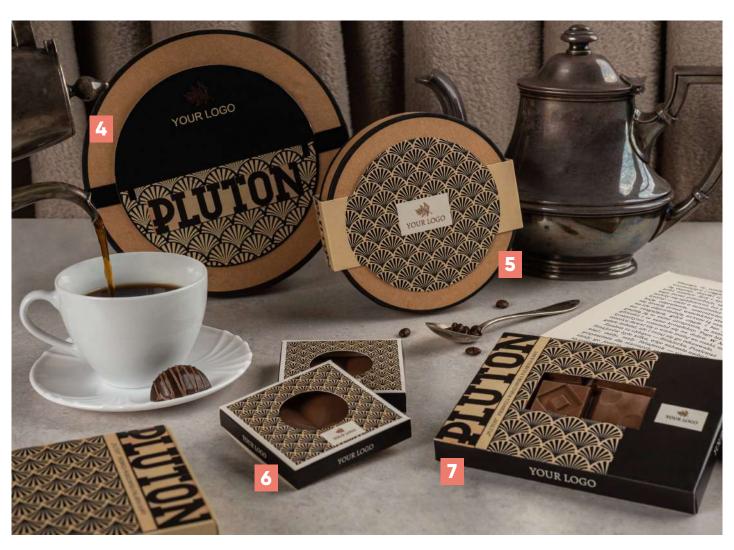

## 1 - Set of advertising sweets Caffè House

cat. no.: 0277

2 - Pralines Long Coffee Break with "Pluton" Coffee

cat. no.: 0212P

3 - Pralines Coffee Quartet 🔆

cat. no.: 025

4 - Grand Coffee Cups

cat. no.: 0138F

5 - Coffee Cups

o.: 0137P

: Tu

6 - Coffee Delight >

cat. no.: 0084

7 - Chocolate bar with filling
Modulo Bar with "Pluton" Coffee

cat. no.: 0290P