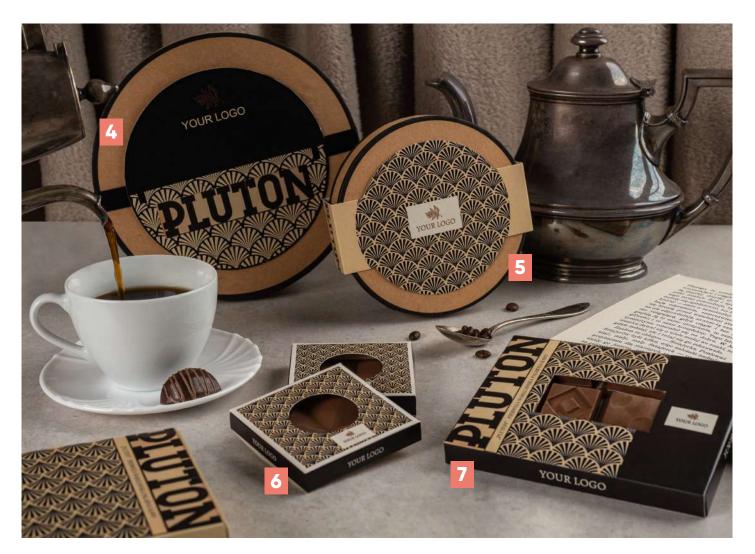

## Collection with the addition of Pluton coffee

Pluton is the oldest Polish coffee brand, produced in Poland's first professional roaster, established in Warsaw as early as 1882. In combination with our premium chocolate, based on Cocoa Horizons certified cocoa, it makes a perfect duet.

Right now, you have the opportunity to order exceptional products created in cooperation with a brand with an inspiring history and tradition built over the years. The highest quality is perceptible is in every cup, in every sip, and even at first glance.

In the composition of pralines and chocolates created with the Pluton brand you will not find artificial ingredients or palm oil, only the velvety taste of gourmet chocolate and creamy filling with distinct notes of natural coffee.

Products of the Pluton line are perfect for coffee lovers.

### 1 - Set of advertising sweets Caffè House

cat. no.: 0277

2 - Pralines Long Coffee Break with "Pluton" Coffee

3 - Pralines Coffee Quartet

4 - Grand Coffee Cups

5 - Coffee Cups

6 - Coffee Delight

7 - Chocolate bar with filling Modulo Bar with "Pluton" Coffee

cat. no.: 0290P