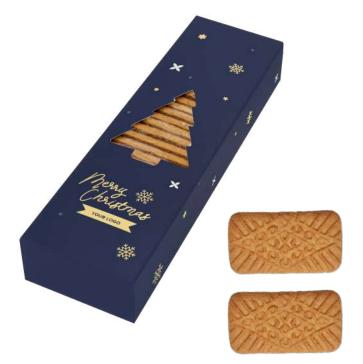

# ADVERTISING COOKIES CHOCOCOOKIE BOX

### cat. no.: 0317

In winter, no one can persuade us to give up our blend of wonderfully aromatic spicy flavors. We have yet to find daredevils who would resist these incredibly crunchy spicy cookies, dunked in our delicious, creamy milk chocolate.

We offer two versions of the product: standard, in which you choose cookies with a holiday theme, or personalized, with cookies branded with your company's logo.

We've enclosed them in a package on which your logo and wishes are recalled both on the outside and when opened. The fantastic taste is matched with packaging made of FSC-certified paper and BIO foil.