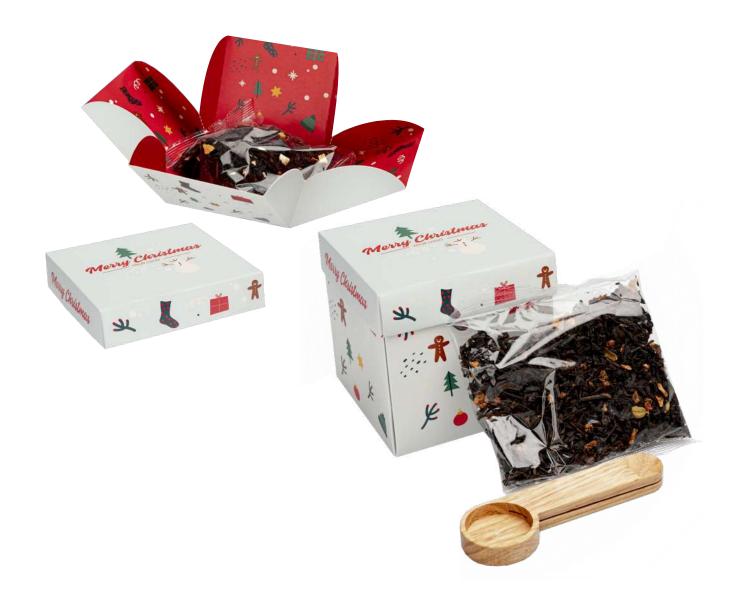

### cat. no.: 0315

We've got the PERFECT PRESENT right here! A box with a surprise, i.e. double-sided printing, which will give you even more advertising space.

Inside you will find 50 g of high quality tea, which will enchant you with its aroma every time you lift the lid.... We wrap it in BIO foil and include a wooden spoon, which also serves as a clip to reseal the bag.

The warming premium teas available in this range are: Christmas Joy (black tea with rosehip, orange and cloves) and Winter's Tale (black tea with apple, cardamom and red pepper).

Christmas Mood

Tale