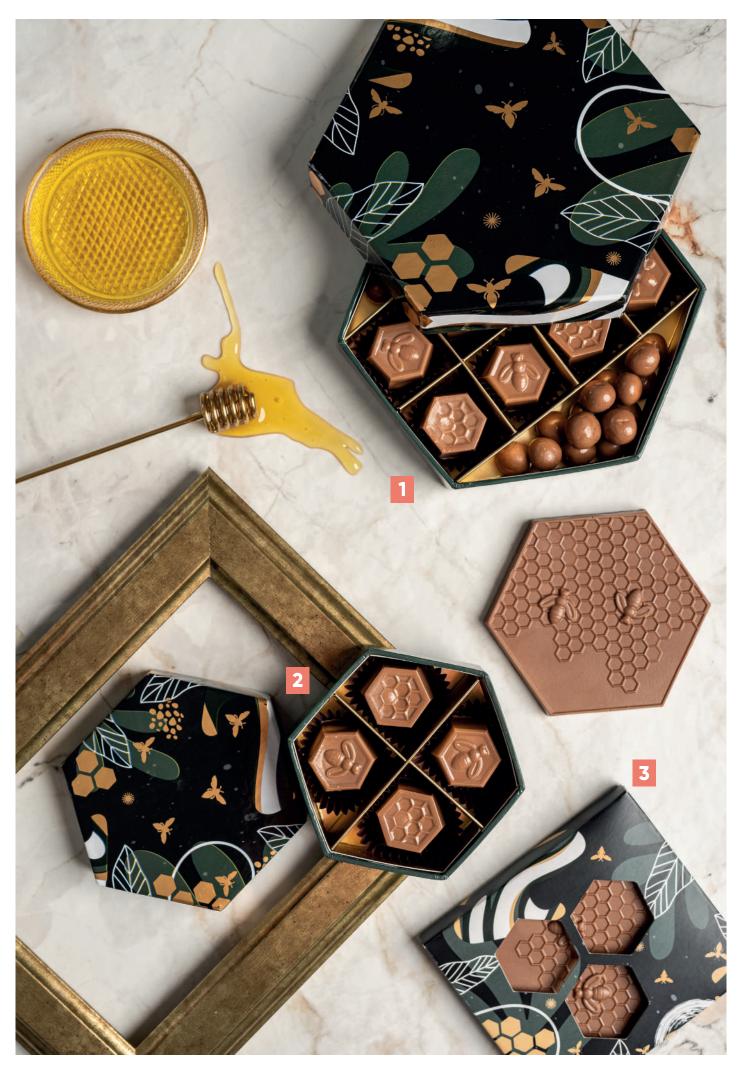

## **Honeybee line**

Let yourself be seduced by their excellent flavors straight from nature and a beautiful visual setting. HONEYBEE LINE is our novelty 2022, in which we were inspired by the beauty and goodness of nature.

For the packaging designed by illustrator Pola Augustynowicz we have put several kinds of sweets that captivate the eye and delight the palate. Natural honey, cocoa butter, bee pollen and hazelnuts are just a few of the flavor notes that you will discover when you try our novelties of pure ingredients: caramels, lollipops, pralines and chocolates.

A tempting chocolate bar with a milky and creamy caramel flavor, very pleasant sweetness and distinctly marked notes of honey, or maybe handmade lollipops with the addition of natural honey, lemon juice and bee pollen?

Which of the products will you choose for your customers, business associates or employees?

1 - Pralines Honeybee line 8 pcs

2 - Pralines Honeybee line 4 pcs

3 - Chocolate Bar Honeybee line

4 - Candy Set Honeybee line

5 - Lollipop Logo Pop Honeybee line