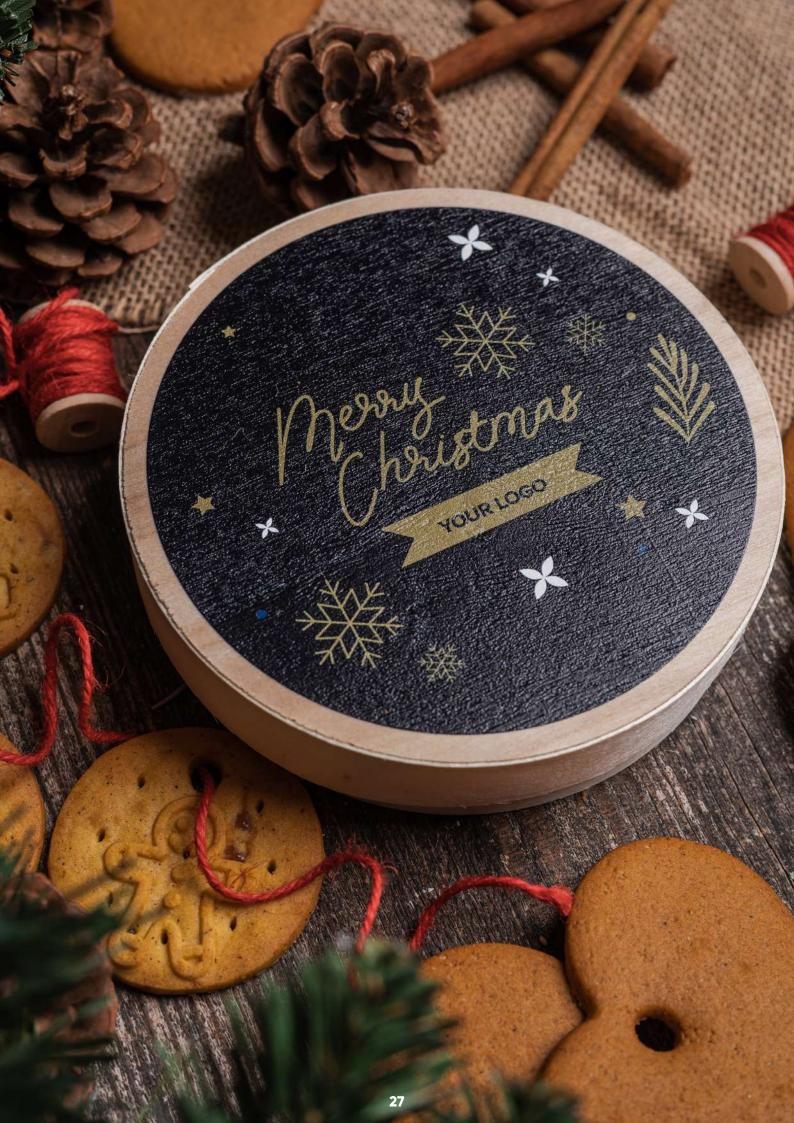

#### cat. no.: 0252

The aroma of apple and cinnamon wafting from the biscuits... – isn't that the smell of Christmas? Now you can give it to your employees as well – and in a different, original form.

Delicious cookies with a hole, packaged in an elegant wooden box designed for food contact, are sure to impress the recipient. A wooden spool with a string will allow him to hang the cookies on the Christmas tree; in turn, a personalized lid will give the parcel an individual touch to your brand.