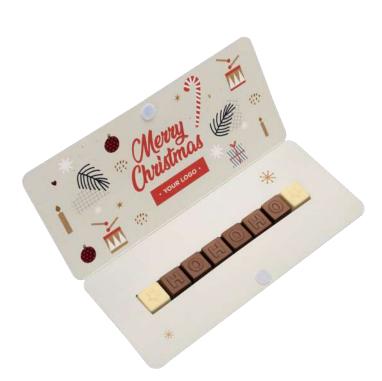

## SET OF CHOCOLATES CHOCO TEXT 1 LINE -

### cat. no.: 0601/0601S

There's nothing like chocolate! Especially as Thanks to customers and colleagues at the end of the project, as a good morning, for Christmas, or simply an expression of gratitude for being with us.

Our Choco Text is a whole bar of certified milk, dessert, ruby or white chocolate from Barry Callebaut<sup>®</sup> or eight individual cubes with any inscription of your choice.

The packaging consists of FSC-certified paper and recycled monofoil. The possibility of double personalization of the envelope - thanks to double-sided printing - guarantees even more space for your advertising.