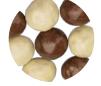

# PREMIUM DELICACIES SET CHRISTMAS WREATH

### cat. no.: 0184

The Christmas wreath hanging on the door is one of the indispensable symbols of Christmas. Our box of delicacies, shaped like this holiday symbol, is filled with chocolate dragees in a variety of Callebaut® chocolates that we have prepared especially for the upcoming Christmas.

This is a collection of 305 g of full-flavored nuts: peanuts in caramel with cinnamon, gooseberries in dessert chocolate, currants in white chocolate, almonds in milk chocolate with cinnamon and orange peel in dessert chocolate.

Elegant packaging and its exceptional quality content is a souvenir for those who are most difficult to surprise with a gift. We assure you: this set makes an impression!