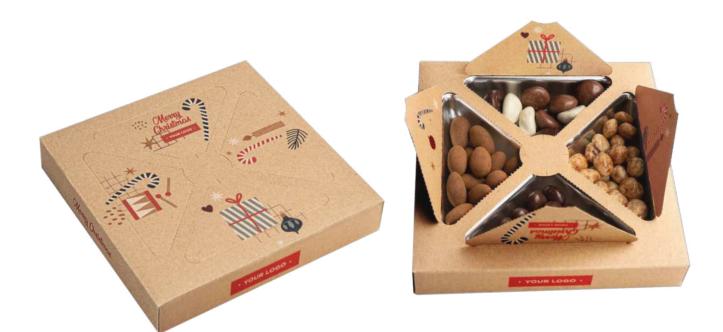

### cat. no.: 0229

## Nut Collection delights with the richness of colors and textures of chocolate and the variety of nut flavors.

It also captivates with a well-chosen composition, consisting of:

- certified almonds in milk chocolate with cinnamon,
- rum raisins in UTZ white chocolate,
- dried cranberries in dessert chocolate...

... and a little bonus - caramelized spice cookies in three types of chocolate: milk, white and dessert.

What's most notable about this product? Thanks to the possibility of double-sided printing on the packaging, which involves printing the inside of the box as well, you get even more advertising space at your disposal.