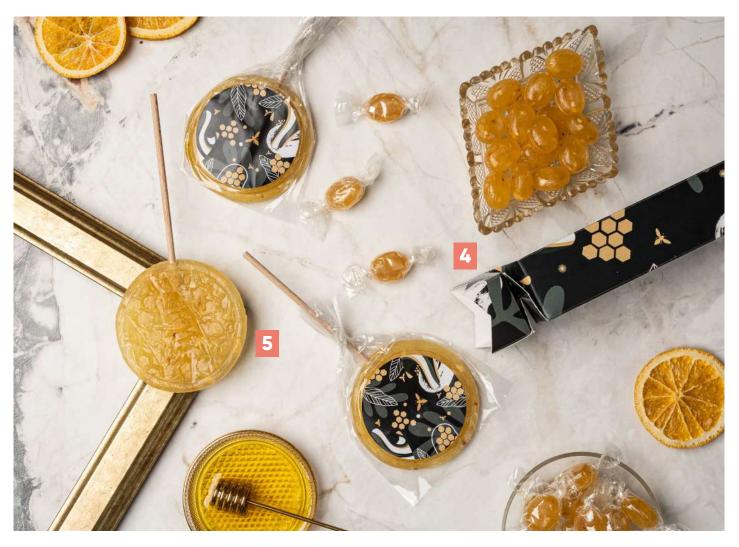

For the packaging designed by illustrator Pola Augustynowicz we have put several kinds of sweets that captivate the eye and delight the palate. Natural honey, cocoa butter, bee pollen and hazelnuts are just a few of the flavor notes that you will discover when you try our novelties of pure ingredients: caramels, lollipops, pralines and chocolates.

A tempting chocolate bar with a milky and creamy caramel flavor, very pleasant sweetness and distinctly marked notes of honey, or maybe handmade lollipops with the addition of natural honey, lemon juice and bee pollen?

Which of the products will you choose for your customers, business associates or employees?

1 - Pralines Honeybee line 8 pcs

2 - Pralines Honeybee line 4 pcs

3 - Chocolate Bar Honeybee line

4 - Candy Set Honeybee line

5 - Lollipop Logo Pop Honeybee line