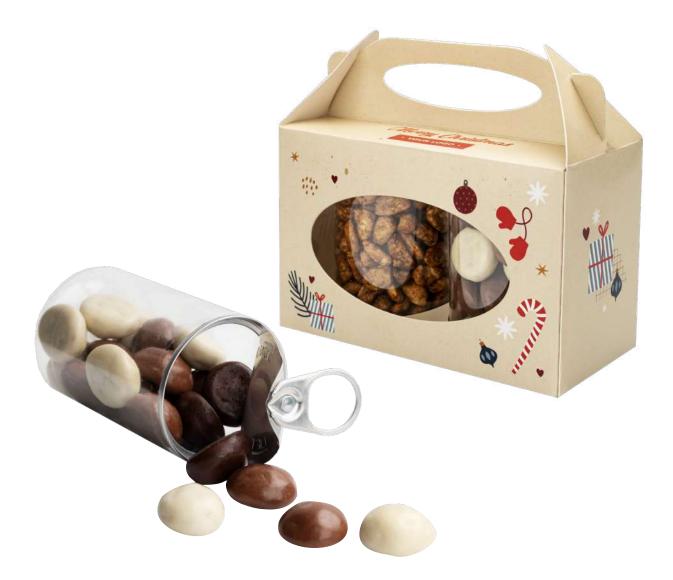

# PREMIUM DELICACIES IN TIN

#### cat. no.: 0191

# Surprise your business partners, clients and colleagues with a unique gift, the interior of which will delight their palates, and the package may be used long after Christmas!

Meet Premium Delicacies in Tin, which is a large, elegant, oblong tin and in it a delicious set of dried fruits and nuts:

- peanuts in caramel with cinnamon,
- gooseberries in dark chocolate,
- black currants in white chocolate,
- almonds in milk chocolate with cinnamon,
- orange peel in dark chocolate.

Such a set of sweets perfectly combines the flavors of Christmas and an exquisite form of serving!