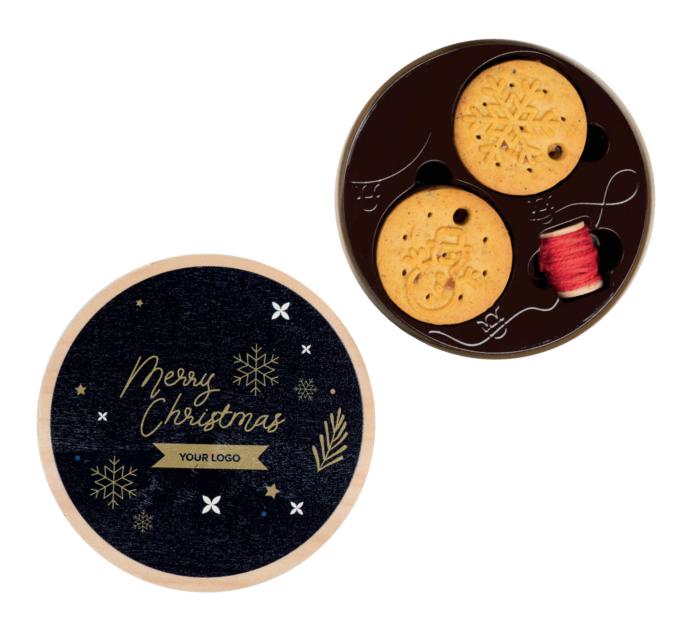

# ADVERTISING COOKIES CHRISTMAS ORNAMENTS

#### cat. no.: 0252

The aroma of apple and cinnamon wafting from the biscuits... – isn't that the smell of Christmas? Now you can give it to your employees as well – and in a different, original form.

Delicious cookies with a hole, packaged in an elegant wooden box designed for food contact, are sure to impress the recipient. A wooden spool with a string will allow him to hang the cookies on the Christmas tree; in turn, a personalized lid will give the parcel an individual touch to your brand.