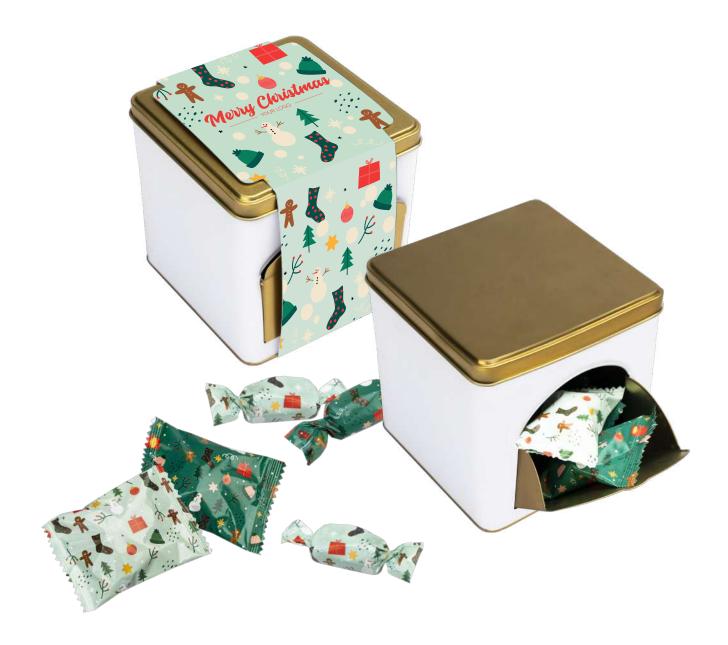

# SET OF ADVERTISING SWEETS IN A METAL BOX 🔆

### cat. no.: 0042

For those who appreciate the joy of sharing a gift and also appreciate its uniqueness, we offer a white tin in the spirit of zero waste with a sweet, Christmas-scented surprise.

Inside it you will discover delicious, delicate glazed gingerbread cookies with fruit filling or rum and cocoa truffles in chocolate or incredibly aromatic Christmas teas.

We package the contents in eco-friendly biodegradable foil. We put your personalization on a paper banderole, produced from FSC-certified paper.