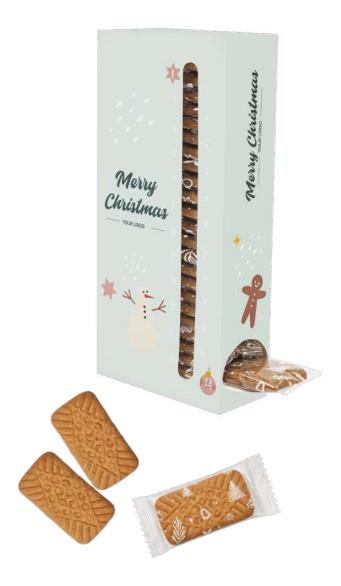

# ADVERTISING COOKIES

### cat. no.: 0406

Attention, new cookies! Without the addition of palm oil!

Logo Cookie Bag is an offer for those who insist on taste, individuality and originality. The bag hides 42 g of spicy cookies with cloves, cinnamon and ginger, baked according to the original recipe of nearly a century-old origin. What sets them apart is the perfectly balanced flavor of the spices and the satisfying crispness, delighting with every bite.

We personalize both the cookies and the bag with your company logo. We protect the cookies with fully compostable BIO foil.