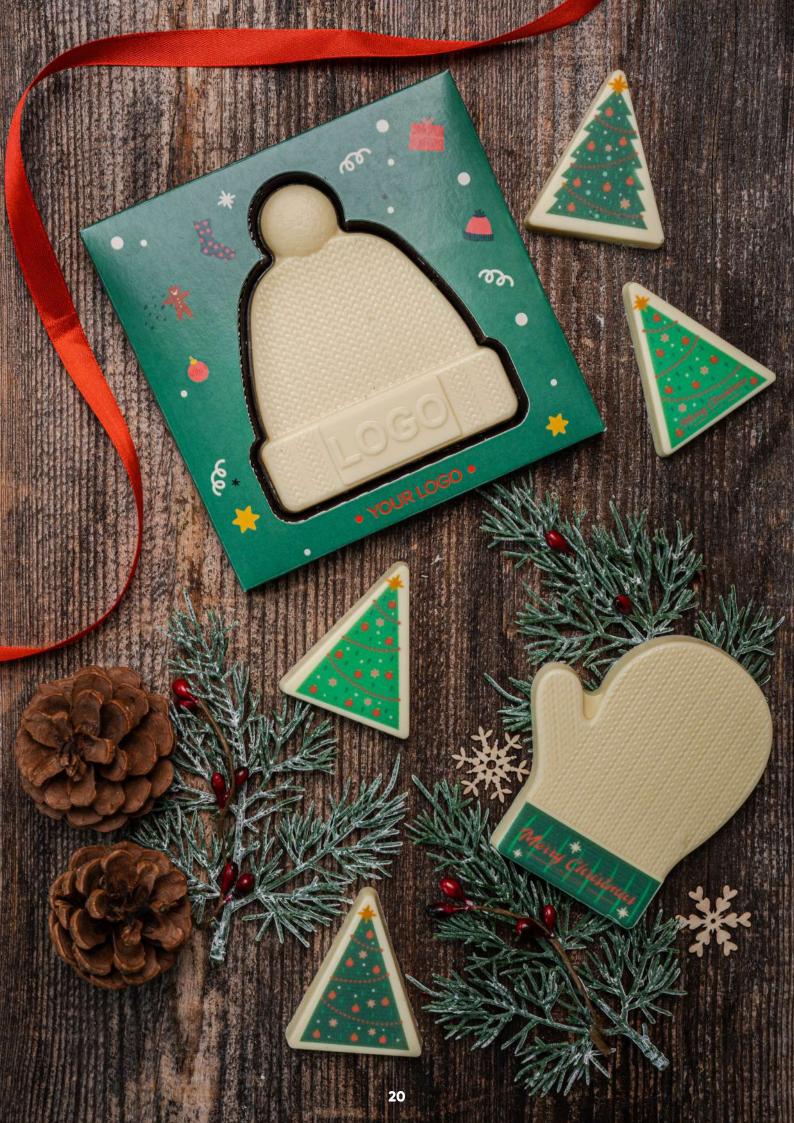

# BESPOKE CHOCOLATE

### cat. no.: 0314/HAT

Chocolate hat? If it is just what you are looking for as a gift accessory for your employees, we inform you – we have it! And it comes in a version that you can personalize with your logo and wishes on the chocolate and packaging.

We use FSC-certified paper and recycled monofoil for the packaging – it's worth mentioning this on the design to show attention to every detail of the gift.

## BESPOKE CHOCOLATE CHOCO4MAT HAT PRINT

cat. no.: 0314P/HAT

White chocolate or double-layer chocolate (milk and white) is the perfect background for any graphics, which we will apply directly.

Great quality decoration and original shape of such Christmas wishes will surely amaze the recipient! We can't guarantee that he will resist this chocolate temptation for a long time, but we assure you of the WOW effect caused by your corporate gift.