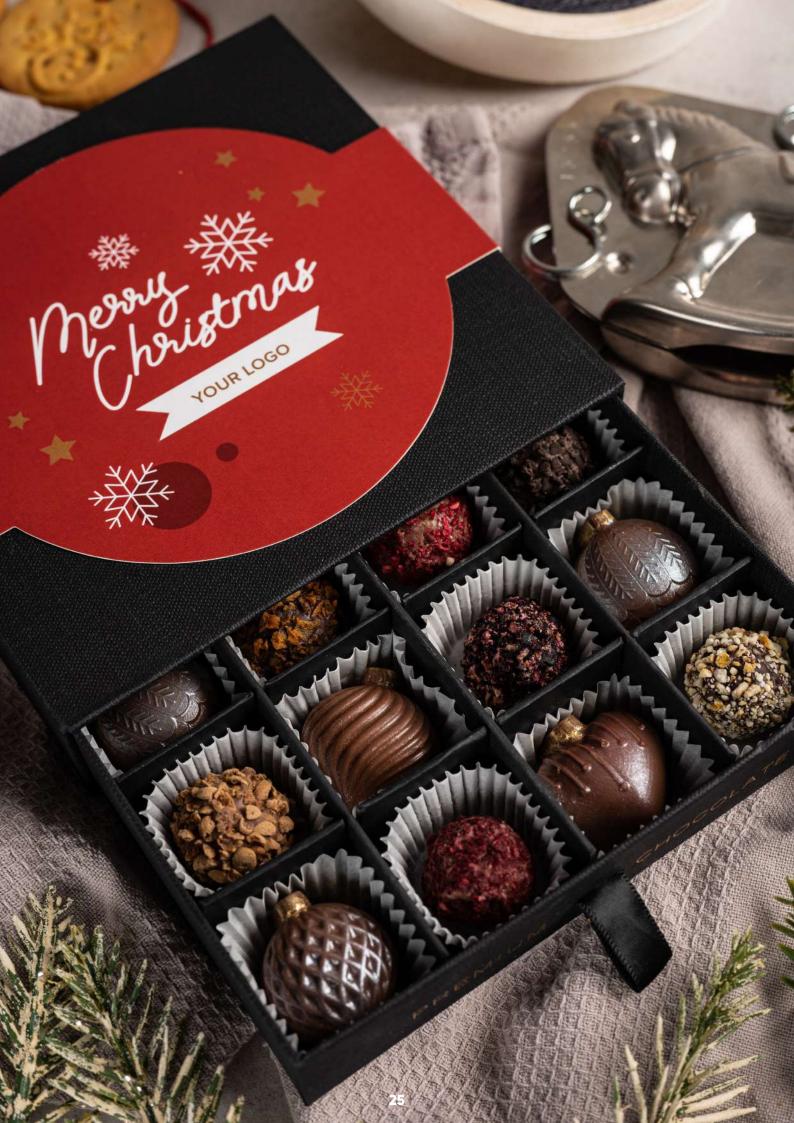

### cat. no.: 0258

December is a time to pause for a moment. With the Grand Christmas Moments chocolate box it is much easier and definitely more pleasant. A cup of coffee and the freshest praline straight from our Chocolate Shop.... And there you have it!

The package is filled with pralines in the shape of Christmas baubles and Art Deco chocolate truffles. You can put your company logo, any inscription or Christmas wishes on the banderole.

ruby chocolate with pistachio filling

milk chocolate with nut filling