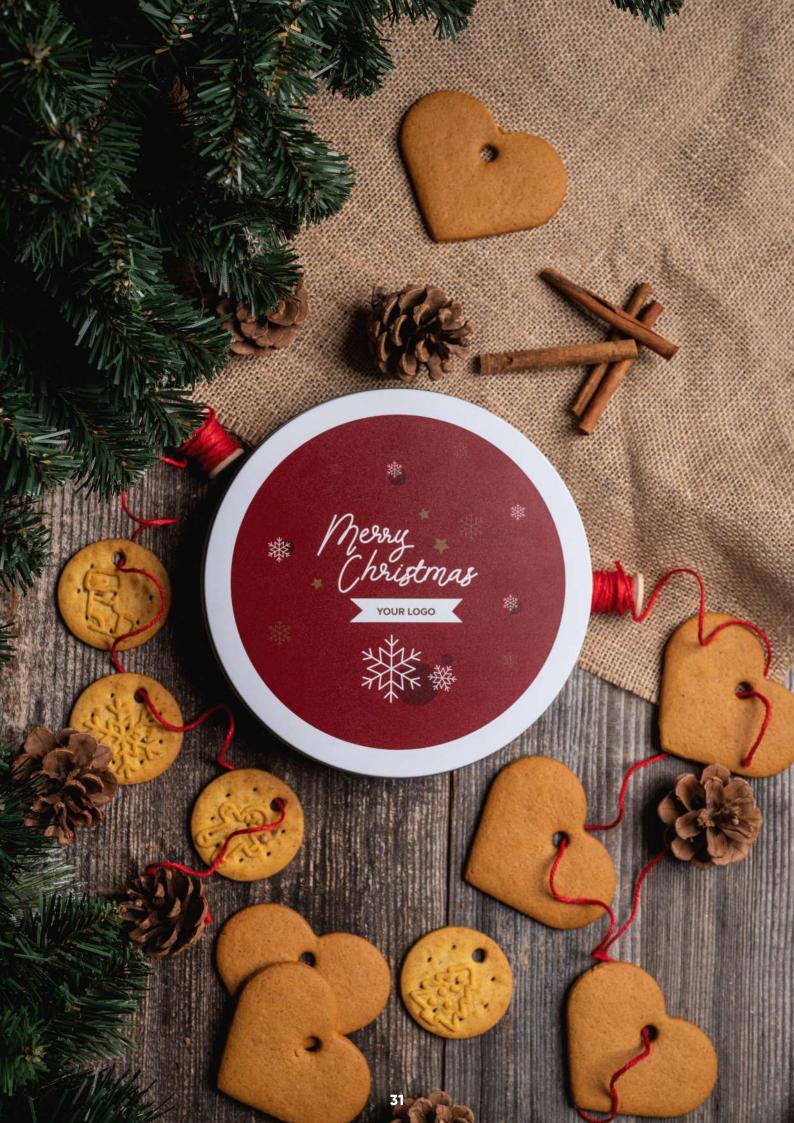

# ADVERTISING COOKIES HEART SHAPED GINGERSNAP

### cat. no.: 0136/Xmas

Heart shaped spicy cookies with a red string attached to the package are a gift for anyone who likes creative solutions. After all, is there anything better than having fun together while hanging festive, gingerbread-scented ornaments on the Christmas tree?

We package the cookies in a white or silver metal tin, which can be reused. We personalize the packaging with a print of your choice on the lid or create a customized self-adhesive label.

almonds in milk chocolate with cinnamon