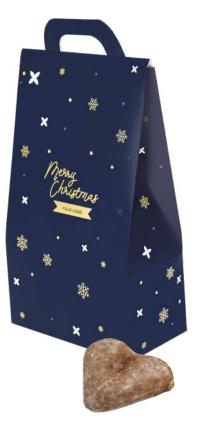

# ADVERTISING COOKIES HEART SHAPED GINGERSNAP

### cat. no.: 0136/Xmas

Heart shaped spicy cookies with a red string attached to the package are a gift for anyone who likes creative solutions. After all, is there anything better than having fun together while hanging festive, gingerbread-scented ornaments on the Christmas tree?

We package the cookies in a white or silver metal tin, which can be reused. We personalize the packaging with a print of your choice on the lid or create a customized self-adhesive label.

almonds in milk chocolate with cinnamon