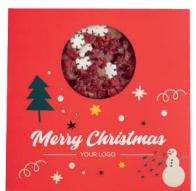

at. no.: 0302

Double Chocolate Surprise is a striking surprise – two chocolate balls hiding fruit or a classic addition to hot chocolate – delicate marshmallows.

What to do with it? If you have enough fortitude to take a moment to melt it in a mug of hot milk and prepare a cup of aromatic chocolate - great! Otherwise, we wish you the pleasure of biting into a crunchy, chocolatey crust, broken by the acidity of the fruits hidden inside. The choice is up to you!

One thing is certain: when you opt for Double Chocolate Surprise, you are choosing a Cocoa Horizons-certified product, packaged in FSC-certified paper.





### Check out the product that delights! CHOCOLATE SURPRISE in two flavors to choose from!



milk chocolate with marshmallows



milk chocolate with freeze-dried fruits









# CHOCOLATE BAR MODERN BAR ENVELOPE

### cat. no.: 0087\_XMAS

When looking for an impressive gift for clients or business partners, it is impossible not to stop at Modern Bar. The bar of exquisite chocolate with additives is available in four variants: milk, dessert, white and – above all – ruby.

Ruby chocolate is a veritable discovery in the world of chocolate. It surprises and dazzles with a completely new, intensely fruity flavor and beautiful color - with no added dyes or flavors. We have included it in our offer as a result of cooperation with Barry Callebaut, which has been producing Finest Belgian Chocolate for over 100 years.

Thanks to the fact that the bar is packaged in biodegradable film and the carton is made of FSC-certified paper, Modern Bar is fully biodegradable.