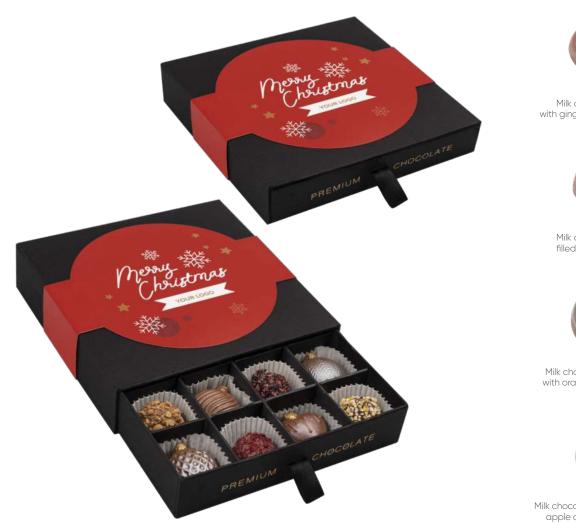

### cat. no.: 0258

December is a time to pause for a moment. With the Grand Christmas Moments chocolate box it is much easier and definitely more pleasant. A cup of coffee and the freshest praline straight from our Chocolate Shop.... And there you have it!

The package is filled with pralines in the shape of Christmas baubles and Art Deco chocolate truffles. You can put your company logo, any inscription or Christmas wishes on the banderole.

ruby chocolate with pistachio filling

milk chocolate with nut filling