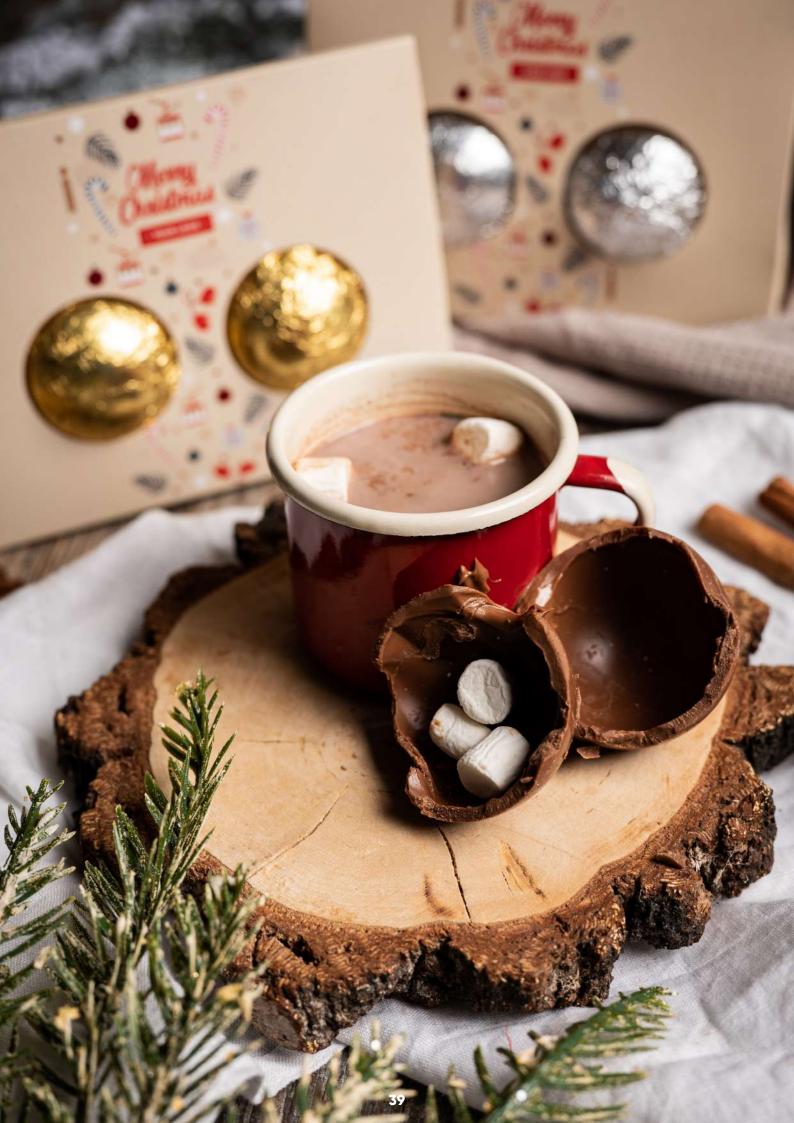

# CHOCOLATE BALLS DOUBLE CHOCOLATE SURPRISE

### cat. no.: 0302

Double Chocolate Surprise is a striking surprise – two chocolate balls hiding fruit or a classic addition to hot chocolate – delicate marshmallows.

What to do with it? If you have enough fortitude to take a moment to melt it in a mug of hot milk and prepare a cup of aromatic chocolate - great! Otherwise, we wish you the pleasure of biting into a crunchy, chocolatey crust, broken by the acidity of the fruits hidden inside. The choice is up to you!

One thing is certain: when you opt for Double Chocolate Surprise, you are choosing a Cocoa Horizons-certified product, packaged in FSC-certified paper.

### Check out the product that delights! CHOCOLATE SURPRISE in two flavors to choose from!

milk chocolate with marshmallows

milk chocolate with freeze-dried fruits