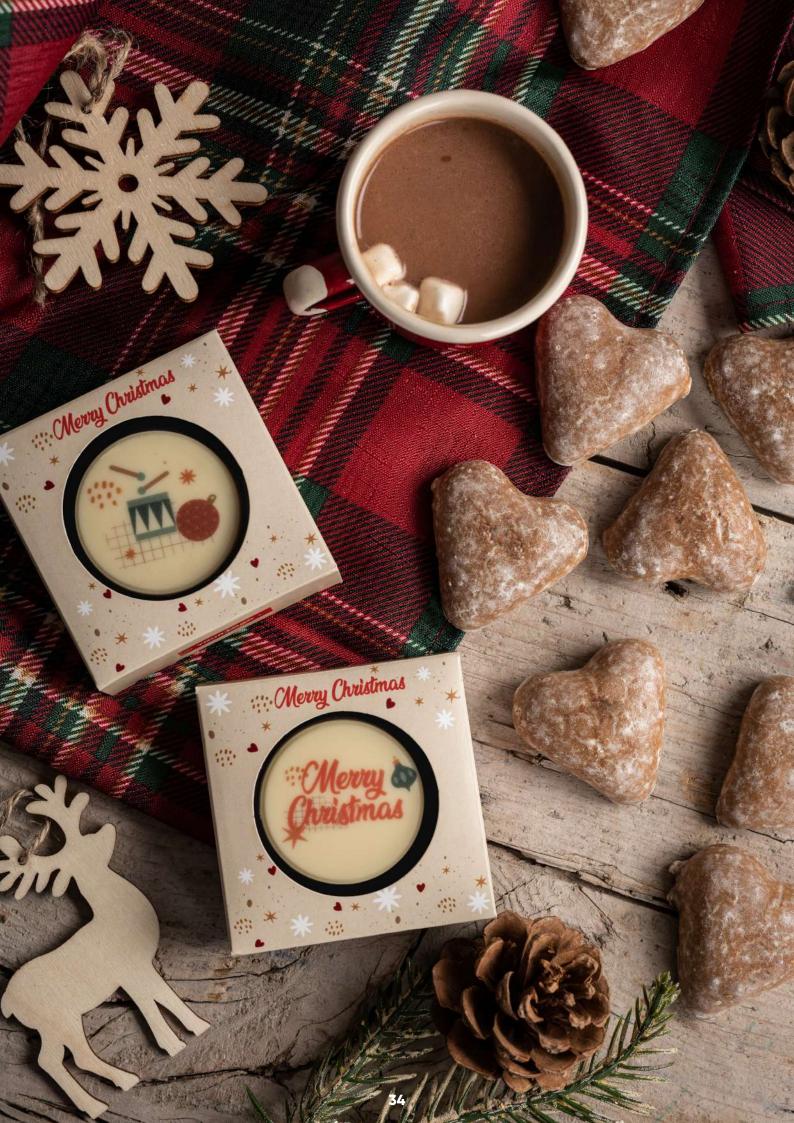

### cat. no.: 0258

December is a time to pause for a moment. With the Grand Christmas Moments chocolate box it is much easier and definitely more pleasant. A cup of coffee and the freshest praline straight from our Chocolate Shop.... And there you have it!

The package is filled with pralines in the shape of Christmas baubles and Art Deco chocolate truffles. You can put your company logo, any inscription or Christmas wishes on the banderole.

ruby chocolate with pistachio filling

milk chocolate with nut filling