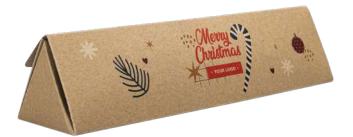

## DELICACIES SWEET DUO

### cat. no.: 0222

Personalized packaging with two surprises in it: peanuts in caramel with cinnamon and gooseberries in dark chocolate.

An interesting form of packaging with a lot of space to display your marketing message and information that ... you care about the planet. The paper from which the box is made is FSC certified – it comes from recycling or controlled cuttings, on the other hand, the film that protects the dried fruit is fully compostable.

Dried fruits contain fiber, magnesium, potassium, vitamin E and folic acid - so they are a healthy and interesting alternative to traditional sweets.