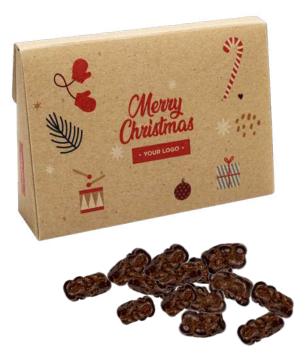

### cat. no.: 0201

Do you want to surprise your customers, and certainly make your gift stand out from all the Christmas gifts? Perfect, because we have something for you here!

Our unique packaging - a superbly crafted, tall and slender Craft Tube with a window that reveals a shred of sweet mystery.... and a nutshell - currant in white chocolate or almonds in milk chocolate with cinnamon. With such a mix, your company is sure to remain in the memory of the recipients.

### cat. no.: 0207

An impressive tube, and in it as many as three surprising variants of sweets to choose from. Such a decision is a hard nut to crack....

Rum raisins in white chocolate, mixed nuts in chocolate, peanuts in caramel or maybe rum fudge with a surprise inside - delicious raisins? We say a definite yes to such flavors!

gooseberries in dark chocolate

peanuts in caramel and cinnamon