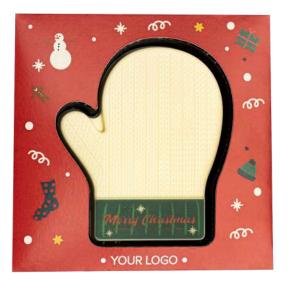

## BESPOKE CHOCOLATE CHOCO4MAT GLOVE PRINT

### cat. no.: 0314P/GLOVE

This chocolate glove in the Choco4mat Print version is definitely recommended for fans of logos on every detail of corporate communications.

You can choose between two types of our premium Belgian chocolate from Callebaut®: white and milk-white, with perfect decoration. Each of them is certified by Cocoa Horizons. We use FSC-certified paper and recycled monofoil for the packaging.