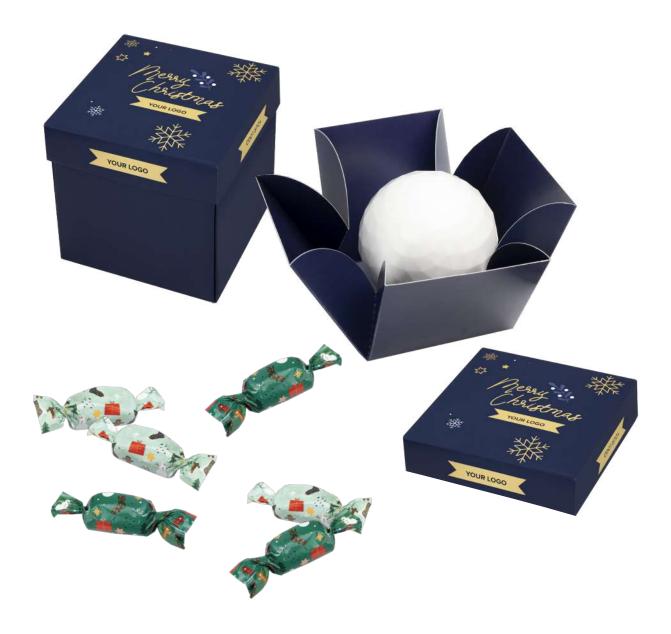

### SET OF ADVERTISING SWEETS SWEET BOMB

#### cat. no.: 0318

Our bomb is like no other. Modern, chic, with the timeless form of a crystal ball and a perfectly glossy, snow-white surface. It is not only a 100% recyclable product, but also a practical, decorative trinket with a wide range of uses long after Christmas.

Each ball arrives at the recipient in a personalized box - made of FSC-certified cardboard - with a huge advertising area, which is given over entirely to wishes from your company, for example. Its interior hides delicious chocolate-covered truffle candies, wrapped in eco-friendly biodegradable foil.