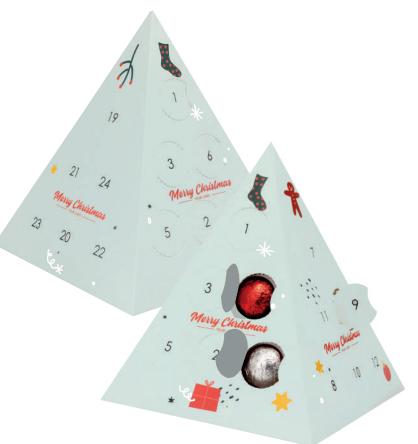

## ADVENT CALENDAR PYRAMID

### cat. no.: 0077/Xmas

For fans of Christmas and milk chocolate we have something special! Advent Calendar Pyramid is an impressive gift that will make the anticipation of Christmas even more pleasant (and tasty).

In the pyramid we have hidden 24 chocolate baubles with nut filling. Thanks to the digital printing method, the use of recycled monofoil and FSC-certified paper, our calendar is an extremely impressive gift for the discerning customer.