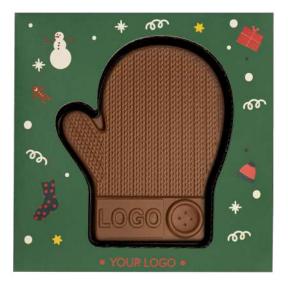

## BESPOKE CHOCOLATE CHOCO4MAT GLOVE

### cat. no.: 0314/GLOVE

The chocolate glove with intricately carved stitching is a product made with heart and utmost attention to detail.

Both the welt of the chocolate glove and the box can be personalized with your company logo. We use FSC certified paper and recycled monofoil for the packaging.