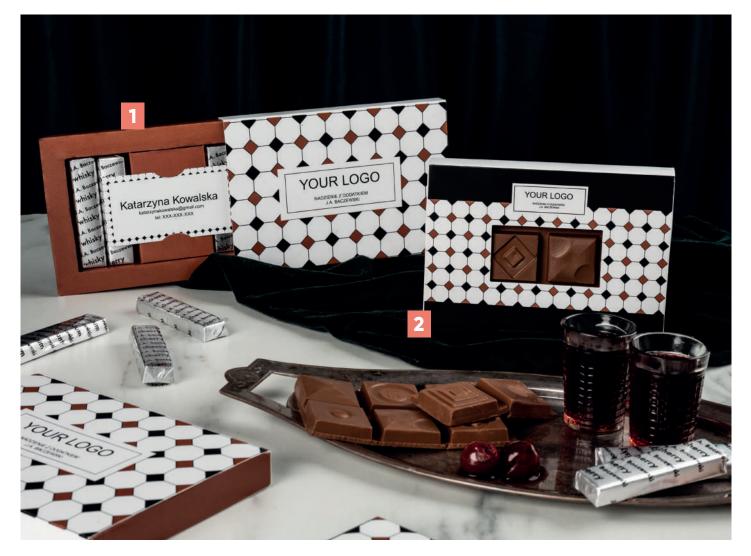

## Collection with added spirits from J.A. Baczewski

J.A. Baczewski is a brand with a family tradition and a long history – it has been producing its spirits since 1782! Excellent recipes and quality of vodkas perfectly match with our highest quality chocolate from Callebaut.

Get to know J.A. Baczewski collection, in which eye-catching packaging, alluding to the style of the interwar period are combined with creamy, melt-in-the-mouth fillings with whisky, absinth and cherry liqueur, traditionally created for over 200 years.

Those products are perfect as a gift for connoisseurs of high quality spirits, lovers of culture and art of the interwar period, but also as a welcome gift for a new employee.

## 1 - Pralines Welcome Box J.A Baczewski line

2 - Chocolate bar with filling Modulo Bar J.A Baczewski line

3 – Pralines Big Welcome Box J.A Baczewski line

4 - Chocolate bar with filling 70 g J.A Baczewski line

5 - Varieties Pralines 15 pcs

J.A Baczewski line

6 - Varieties Pralines 6 pcs J.A Baczewski line

cat. no.: 0326