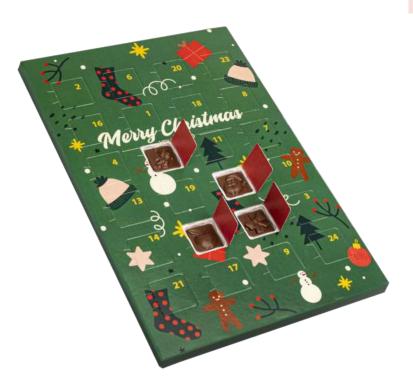

## ADVENT CALENDAR ECO

### cat. no.: 0105/Xmas

Advent Calendar Eco is a great addition to your pre-Christmas shipments. This winter classic will bring back the thrill of childhood and make your co-workers' December work more enjoyable.

Delicious milk chocolates hidden in 24 windows are a great way to show care and concern for your team's well-being. We personalize each window with an imprint of your choice on both sides. The packaging of this product is fully biodegradable! The molding is made of paper and the cardboard box is FSC-certified.

Our chocolate products are approved by Cocoa Horizons certification.