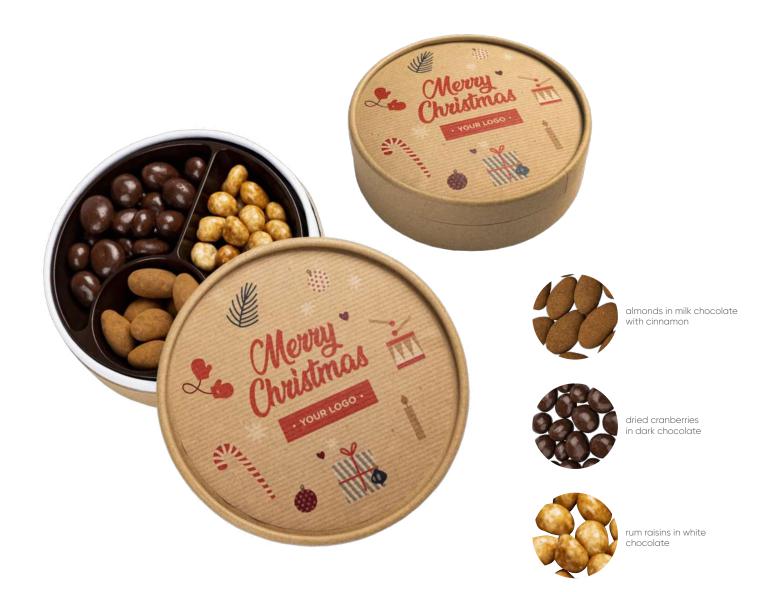

### Want to give your customers a gift that will stand out from the rest? What we can immediately recommend to you is Delicacies Sweet Trio!

An elegant, kraft tube, and in it as many as three types of nuts in different flavors:

- almonds in milk chocolate with cinnamon,
- dried cranberries in dessert chocolate,
- rum raisins in white chocolate.

Raisins and almonds boast UTZ certification - so you don't have to worry about their quality and ethical origin. We print on the packaging using digital printing method, which ensures their durability and attention to the smallest detail.

rum raisins in white chocolate

almonds in milk chocolate with cinnamon

dried cranberries in dark chocolate

gingerbread cookies in milk, dessert and white chocolate