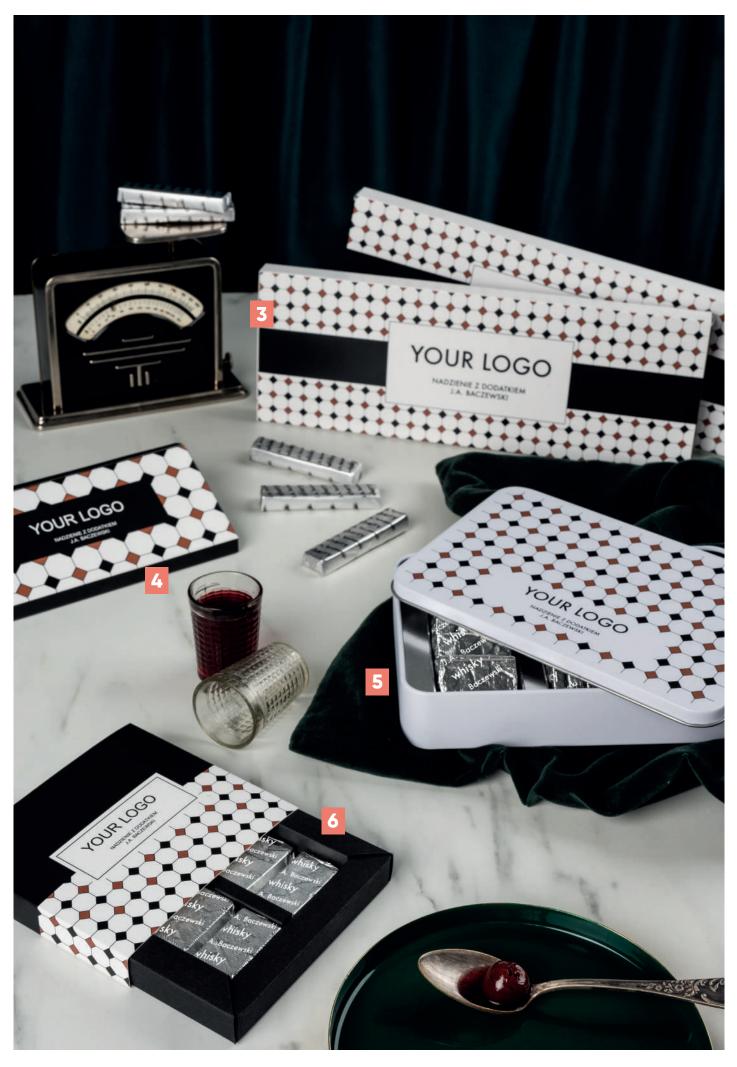

## Collection with added spirits from J.A. Baczewski

J.A. Baczewski is a brand with a family tradition and a long history – it has been producing its spirits since 1782! Excellent recipes and quality of vodkas perfectly match with our highest quality chocolate from Callebaut.

Get to know J.A. Baczewski collection, in which eye-catching packaging, alluding to the style of the interwar period are combined with creamy, melt-in-the-mouth fillings with whisky, absinth and cherry liqueur, traditionally created for over 200 years.

Those products are perfect as a gift for connoisseurs of high quality spirits, lovers of culture and art of the interwar period, but also as a welcome gift for a new employee.

## 1 - Pralines Welcome Box J.A Baczewski line

2 - Chocolate bar with filling Modulo Bar J.A Baczewski line

3 – Pralines Big Welcome Box J.A Baczewski line

4 - Chocolate bar with filling 70 g J.A Baczewski line

5 - Varieties Pralines 15 pcs

J.A Baczewski line

6 - Varieties Pralines 6 pcs J.A Baczewski line

cat. no.: 0326