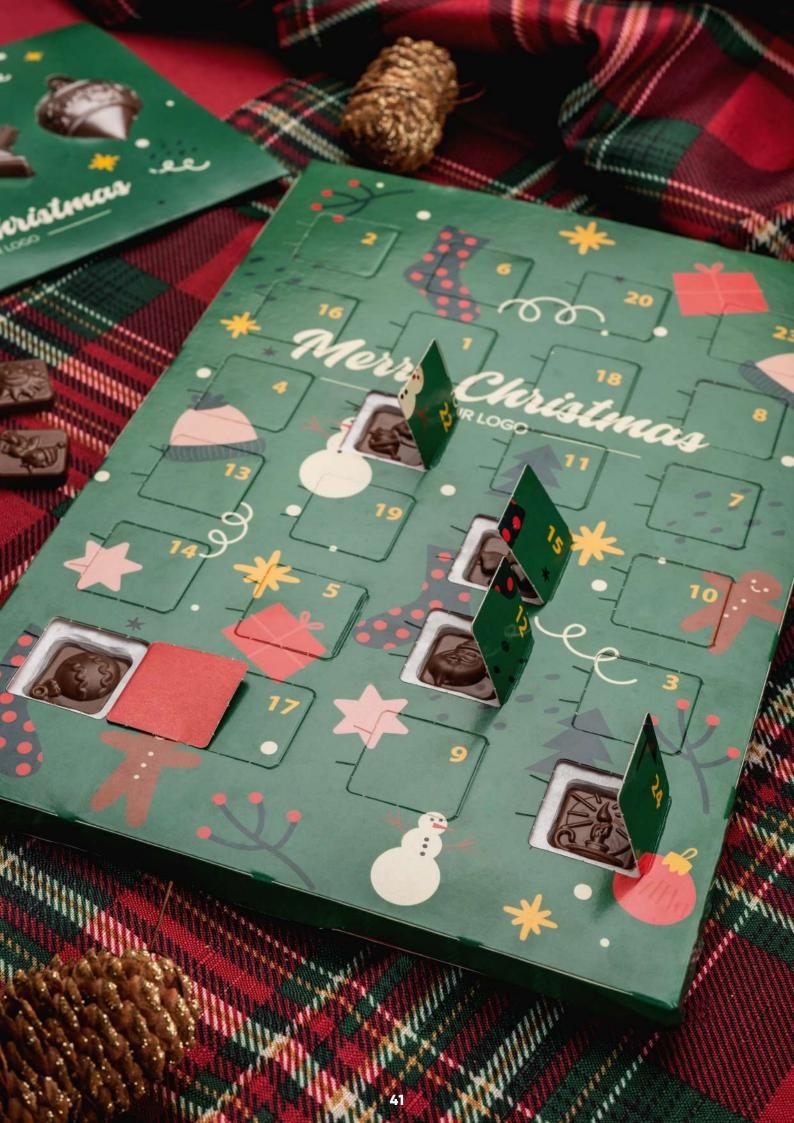

## TEA ADVENT CALENDAR

### cat. no.: 0114

### Want to stand out in a flurry of holiday gifts, bet on custom gift solutions!

One of them is precisely our large-format advent calendar (865 x 310 x 20 mm), which we prepare for shipping in a compact form. We recommend these 24 windows with teabags of pleasant-smelling and equally good-tasting tea both to hang in the form of a calendar (we took care of such technical possibility) and to place on a festively decorated table.

The three flavors that gift recipients will find in our calendar are classic Earl Grey, winter raspberry with lemon peel and warming black tea with ginger, cardamom and orange peel.