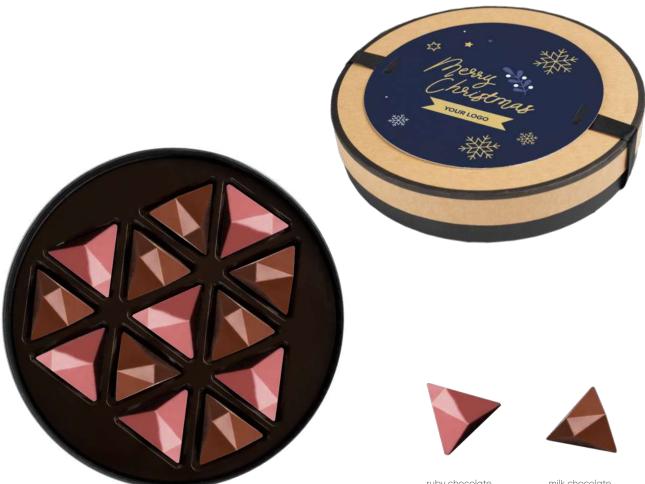

## SET OF CHOCOLATE MEDALS CHOCO CIRCLE PRINT 3 PCS

### cat. no.: 0414

A sweet alternative or addition to your **Christmas wishes? Three stuffed Choco Circle** chocolates!

White chocolate with any decoration of your choice is a perfect gift idea. On each of the chocolates, as well as on the box itself, you can put your logo, graphics and even a short wish. This way you will be sure that the gift from you will be special and unique.

The box is made of FSC certified paper. You won't find any artificial ingredients or palm oil in the crunchy, almond base filling.

## **CHOCOLATE MEDAL CHOCO CIRCLE PRINT**

### cat. no.: 0413

How to make the Christmas package from you get personal? The best way is to give something from yourself in it....

Choco Circle is a product that gives you such an opportunity. Both on it and on the package you can put a personalized text, your company logo or graphics. Cocoa Horizons certified white chocolate with a surprisingly crunchy, almond filling will certainly be a nice gesture - and not only visually.

The box is made from FSC paper. You won't find any artificial ingredients or palm oil in the filling.