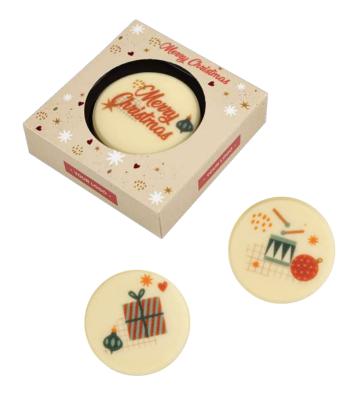

### cat. no.: 0258

December is a time to pause for a moment. With the Grand Christmas Moments chocolate box it is much easier and definitely more pleasant. A cup of coffee and the freshest praline straight from our Chocolate Shop.... And there you have it!

The package is filled with pralines in the shape of Christmas baubles and Art Deco chocolate truffles. You can put your company logo, any inscription or Christmas wishes on the banderole.

ruby chocolate with pistachio filling

milk chocolate with nut filling