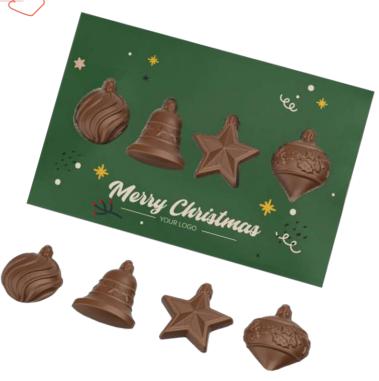

s packaged in biodegradable film and the carton is made of FSC-certified paper, Modern Bar is fully biodegradable.



# SET OF CHOCOLATES CHRISTMAS CARD WITH BAUBLES

### cat. no.: 0102/Xmas

What's Christmas without holiday wishes? However, don't limit yourself to standard solutions, when you can include a little sweetness and send your customers a card with chocolate baubles!

In each card you will find four chocolates. The type of chocolate is left up to you: milk, dessert or white. You can be sure that no matter which one you choose, you will always opt for Cocoa Horizons certified gourmet chocolate.

The format we offer has been perfectly adapted to the size of a B5 mailing envelope, giving you a large advertising area on which you can include your logo, greetings or any graphics.









# ADVERTISING COOKIES CHOCOCOOKIE BOX

### cat. no.: 0317

In winter, no one can persuade us to give up our blend of wonderfully aromatic spicy flavors. We have yet to find daredevils who would resist these incredibly crunchy spicy cookies, dunked in our delicious, creamy milk chocolate.

We offer two versions of the product: standard, in which you choose cookies with a holiday theme, or personalized, with cookies branded with your company's logo.

We've enclosed them in a package on which your logo and wishes are recalled both on the outside and when opened. The fantastic taste is matched with packaging made of FSC-certified paper and BIO foil.





# ADVERTISING COOKIES HEART SHAPED GINGERSNAP

### cat. no.: 0136/Xmas

Heart shaped spicy cookies with a red string attached to the pa