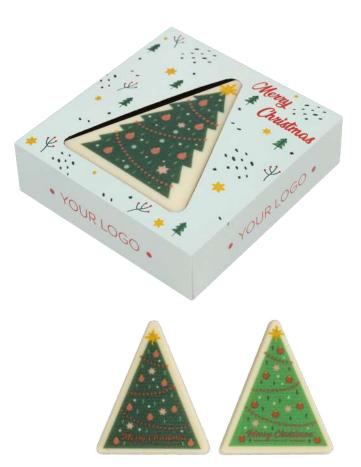

## SET OF CHOCOLATES CHOCO TRIANGLE PRINT 4 PCS

cat. no.: 0411

Christmas tree pralines are our novelty this year. They will surprise you with a new crunchy texture of praline filling based on ground almonds with natural ingredients and without palm oil. Add to that the fairytale atmosphere of snowy Christmas trees and a beautiful, charming decoration....

This season's debut is a true original, so if you're looking for an authentic novelty for long-time associates or partners we heartily recommend it to you!

### cat. no.: 0412

Christmas tree pralines are our this year's novelty, which surprises with a crunchy texture of the creamy filling with ground almonds. It is also distinguished by its natural composition without the addition of palm oil.

This season's debut is a real treat for lovers of sweets, so if you are looking for a an exceptional trinket for your long-time co-workers or partners, we heartily recommend it to you!