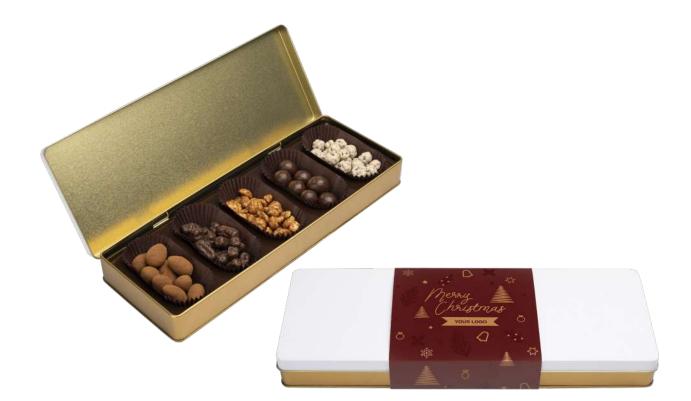

# PREMIUM DELICACIES IN TIN

#### cat. no.: 0191

# Surprise your business partners, clients and colleagues with a unique gift, the interior of which will delight their palates, and the package may be used long after Christmas!

Meet Premium Delicacies in Tin, which is a large, elegant, oblong tin and in it a delicious set of dried fruits and nuts:

- peanuts in caramel with cinnamon,
- gooseberries in dark chocolate,
- black currants in white chocolate,
- almonds in milk chocolate with cinnamon,
- orange peel in dark chocolate.

Such a set of sweets perfectly combines the flavors of Christmas and an exquisite form of serving!