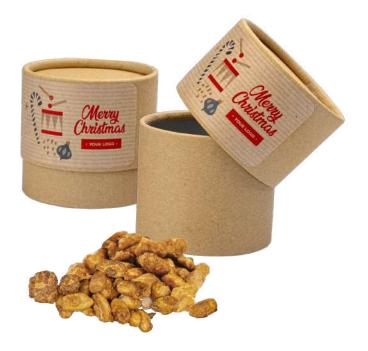

### cat. no.: 0201

Do you want to surprise your customers, and certainly make your gift stand out from all the Christmas gifts? Perfect, because we have something for you here!

Our unique packaging - a superbly crafted, tall and slender Craft Tube with a window that reveals a shred of sweet mystery.... and a nutshell - currant in white chocolate or almonds in milk chocolate with cinnamon. With such a mix, your company is sure to remain in the memory of the recipients.

### cat. no.: 0207

An impressive tube, and in it as many as three surprising variants of sweets to choose from. Such a decision is a hard nut to crack....

Rum raisins in white chocolate, mixed nuts in chocolate, peanuts in caramel or maybe rum fudge with a surprise inside - delicious raisins? We say a definite yes to such flavors!

gooseberries in dark chocolate

peanuts in caramel and cinnamon