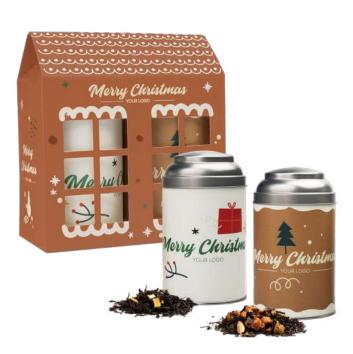

### cat. no.: 0271

Winter is associated with the smell of gingerbread, cinnamon, cloves.... and freshly brewed hot tea. That's why a festive set of warming leaf teas will be the perfect gift that will fill every package with the aroma of Christmas.

This time it's the two tins enclosed in paper packaging that make up our iconic Tea House.

In them you will find high-quality blends: Christmas Joy, which is a black tea with rosehip, orange and cloves, or Winter's Tale, a black tea with apple, cardamom and red pepper.

We selected the tins in the spirit of zero waste, so you can freely modify, personalize and reuse them.