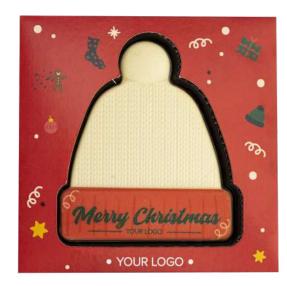

## BESPOKE CHOCOLATE CHOCO4MAT HAT PRINT

cat. no.: 0314P/HAT

White chocolate or double-layer chocolate (milk and white) is the perfect background for any graphics, which we will apply directly.

Great quality decoration and original shape of such Christmas wishes will surely amaze the recipient! We can't guarantee that he will resist this chocolate temptation for a long time, but we assure you of the WOW effect caused by your corporate gift.