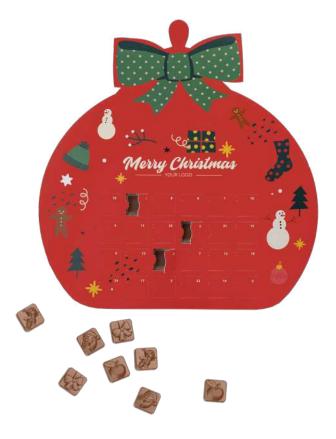

## ADVENT CALENDAR

### cat. no.: 0089/Xmas

Do you have a vision of an advent calendar that would perfectly reflect the character of your brand, but you can't find one on offer? We will be happy to prepare it especially for you!

We will easily customize the shape of the advent calendar with chocolates according to your needs. Our chocolate is certified by Cocoa Horizons, so you can rest assured of its quality and enjoyment from each window. The packaging, in turn, consists of recycled monofoil and FSC-certified paper.

The maximum dimensions of the calendar are:  $470 \times 300$  mm; width: 11 mm.