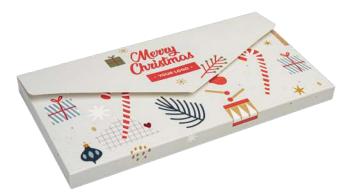

### SET OF CHOCOLATES CHOCO TEXT 4 LINES PRINT

### cat. no.: 0594P

Choco Text Print is a product for maximalists who know no limits!

We print a graphic or photo of your choice on the melt-in-your-mouth 32 chocolates (white or white-milk). We enclose them all in an envelope, which you can label and customize on both sides, gaining even more space with your advertising.

Our chocolates are certified by Cocoa Horizons.