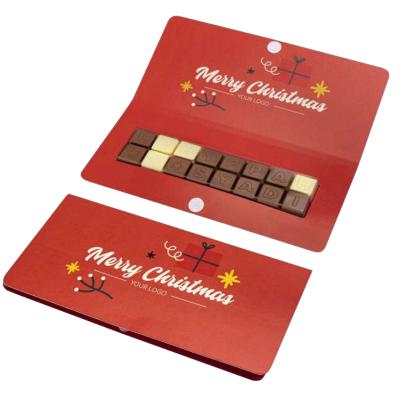

## SET OF CHOCOLATES CHOCO TEXT 1 LINE -

### cat. no.: 0601/0601S

There's nothing like chocolate! Especially as Thanks to customers and colleagues at the end of the project, as a good morning, for Christmas, or simply an expression of gratitude for being with us.

Our Choco Text is a whole bar of certified milk, dessert, ruby or white chocolate from Barry Callebaut<sup>®</sup> or eight individual cubes with any inscription of your choice.

The packaging consists of FSC-certified paper and recycled monofoil. The possibility of double personalization of the envelope - thanks to double-sided printing - guarantees even more space for your advertising.