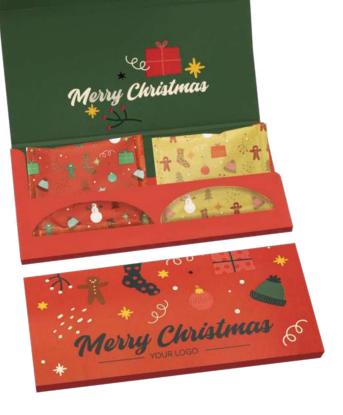

# SET OF ADVERTISING SWEETS ELEGANCE BOX

### cat. no.: 0104

December is definitely one of the busiest months for all marketers. So if you don't have time to search for the contents of Christmas gifts for your clients or customers, check out our gift bag with a beautiful Christmas design that you can personalize.

It's a safe and secure choice, as you decide what should go in it yourself!

We offer:

- glazed gingerbread with fruit filling,
- gingerbread with fruit filling in real chocolate,
- Christmas truffle candies in chocolate.

We pack the contents in eco-friendly biodegradable film. We produce the bag from FSC-certified cardboard.