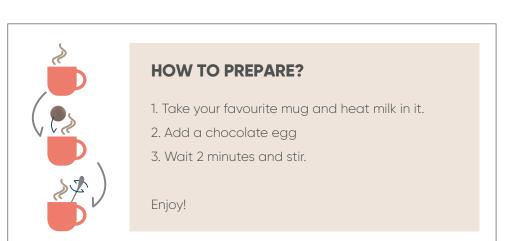

# CHOCOLATE BALLS DOUBLE CHOCOLATE SURPRISE

### cat. no.: 0302

Double Chocolate Surprise is a striking surprise – two chocolate balls hiding fruit or a classic addition to hot chocolate – delicate marshmallows.

What to do with it? If you have enough fortitude to take a moment to melt it in a mug of hot milk and prepare a cup of aromatic chocolate - great! Otherwise, we wish you the pleasure of biting into a crunchy, chocolatey crust, broken by the acidity of the fruits hidden inside. The choice is up to you!

One thing is certain: when you opt for Double Chocolate Surprise, you are choosing a Cocoa Horizons-certified product, packaged in FSC-certified paper.

### Check out the product that delights! CHOCOLATE SURPRISE in two flavors to choose from!

milk chocolate with marshmallows

milk chocolate with freeze-dried fruits