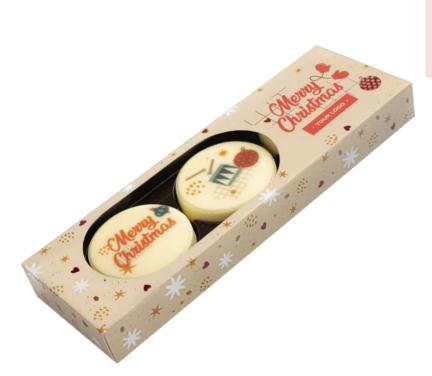

### cat. no.: 0258

December is a time to pause for a moment. With the Grand Christmas Moments chocolate box it is much easier and definitely more pleasant. A cup of coffee and the freshest praline straight from our Chocolate Shop.... And there you have it!

The package is filled with pralines in the shape of Christmas baubles and Art Deco chocolate truffles. You can put your company logo, any inscription or Christmas wishes on the banderole.

ruby chocolate with pistachio filling

milk chocolate with nut filling