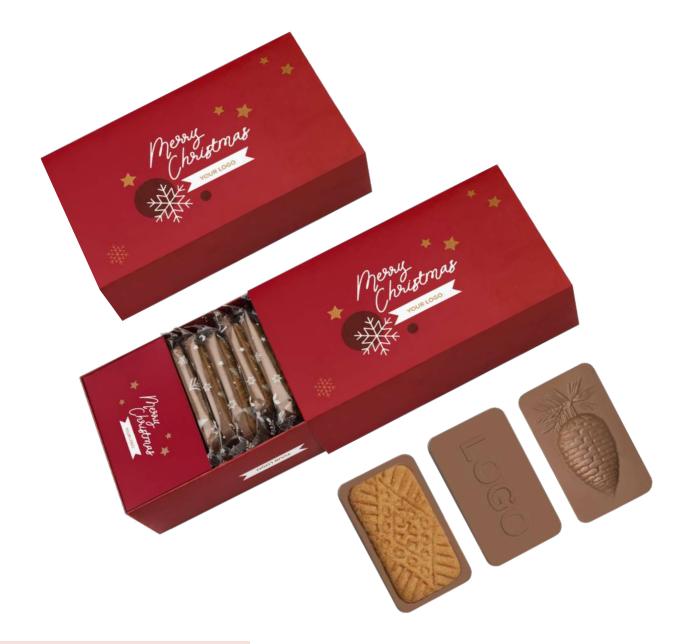

# ADVERTISING COOKIES CHOCOCOOKIE BOX

### cat. no.: 0317

In winter, no one can persuade us to give up our blend of wonderfully aromatic spicy flavors. We have yet to find daredevils who would resist these incredibly crunchy spicy cookies, dunked in our delicious, creamy milk chocolate.

We offer two versions of the product: standard, in which you choose cookies with a holiday theme, or personalized, with cookies branded with your company's logo.

We've enclosed them in a package on which your logo and wishes are recalled both on the outside and when opened. The fantastic taste is matched with packaging made of FSC-certified paper and BIO foil.