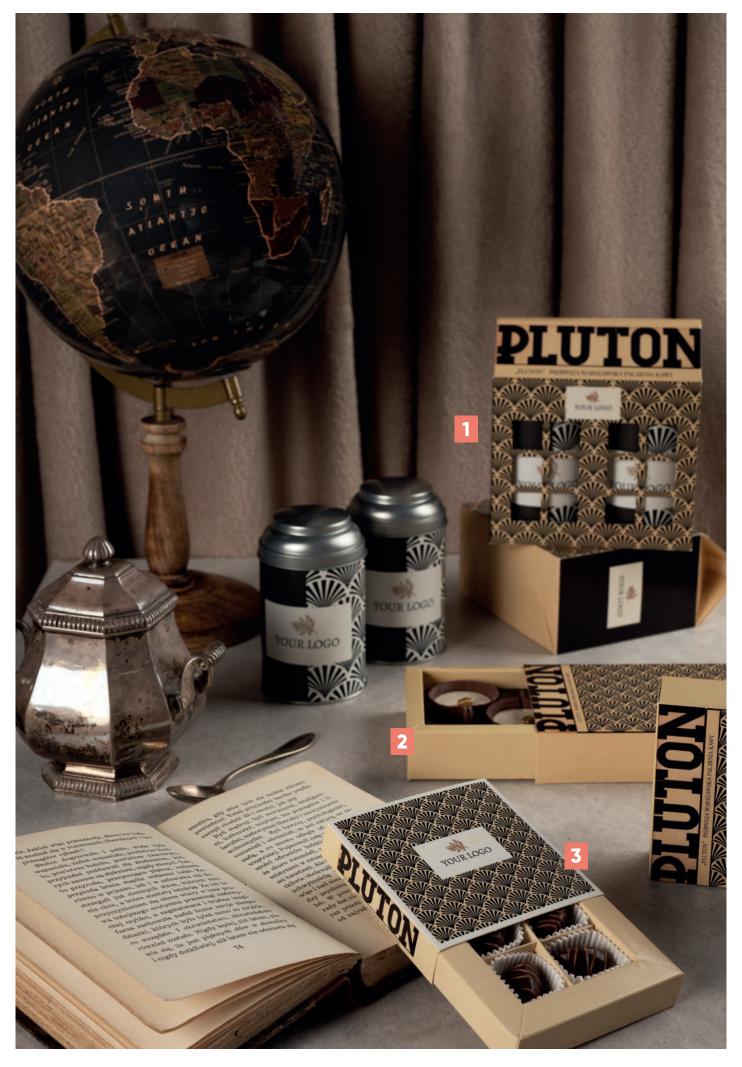

## Collection with the addition of Pluton coffee

Pluton is the oldest Polish coffee brand, produced in Poland's first professional roaster, established in Warsaw as early as 1882. In combination with our premium chocolate, based on Cocoa Horizons certified cocoa, it makes a perfect duet.

Right now, you have the opportunity to order exceptional products created in cooperation with a brand with an inspiring history and tradition built over the years. The highest quality is perceptible is in every cup, in every sip, and even at first glance.

In the composition of pralines and chocolates created with the Pluton brand you will not find artificial ingredients or palm oil, only the velvety taste of gourmet chocolate and creamy filling with distinct notes of natural coffee.

Products of the Pluton line are perfect for coffee lovers.

### 1 - Set of advertising sweets Caffè House

cat. no.: 0277

2 - Pralines Long Coffee Break with "Pluton" Coffee

3 - Pralines Coffee Quartet

4 - Grand Coffee Cups

5 - Coffee Cups

6 - Coffee Delight

7 - Chocolate bar with filling Modulo Bar with "Pluton" Coffee

cat. no.: 0290P