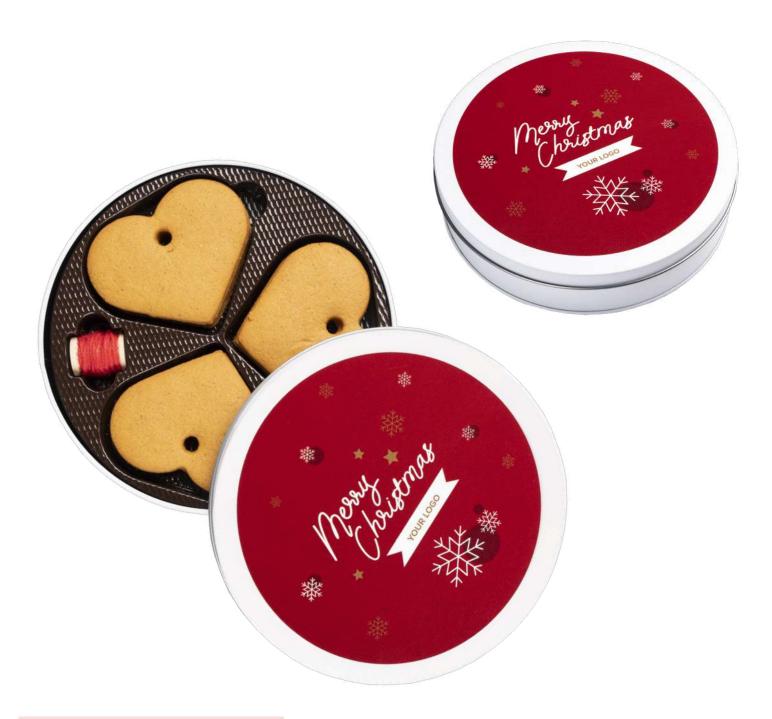

# ADVERTISING COOKIES HEART SHAPED GINGERSNAP

### cat. no.: 0136/Xmas

Heart shaped spicy cookies with a red string attached to the package are a gift for anyone who likes creative solutions. After all, is there anything better than having fun together while hanging festive, gingerbread-scented ornaments on the Christmas tree?

We package the cookies in a white or silver metal tin, which can be reused. We personalize the packaging with a print of your choice on the lid or create a customized self-adhesive label.

almonds in milk chocolate with cinnamon