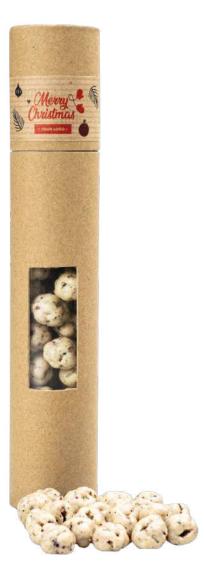

### Want to give your customers a gift that will stand out from the rest? What we can immediately recommend to you is Delicacies Sweet Trio!

An elegant, kraft tube, and in it as many as three types of nuts in different flavors:

- almonds in milk chocolate with cinnamon,
- dried cranberries in dessert chocolate,
- rum raisins in white chocolate.

Raisins and almonds boast UTZ certification - so you don't have to worry about their quality and ethical origin. We print on the packaging using digital printing method, which ensures their durability and attention to the smallest detail.

rum raisins in white chocolate

almonds in milk chocolate with cinnamon

dried cranberries in dark chocolate

gingerbread cookies in milk, dessert and white chocolate