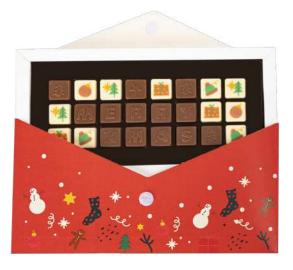

## SET OF CHOCOLATES CHOCO TEXT 3 LINES\_XMAS

### cat. no.: 0593S\_XMAS

Are you looking for a unique gift that will fully reflect your wishes or message? You should definitely be interested in our envelope – with it you will convey any message in a sweet, original form!

The package contains up to 24 chocolates with your own text or individual, colorful decorations. Its format provides you with even more advertising space - because you have the possibility of placing a double-sided imprint on the envelope.

Our chocolates are certified by Cocoa Horizons.