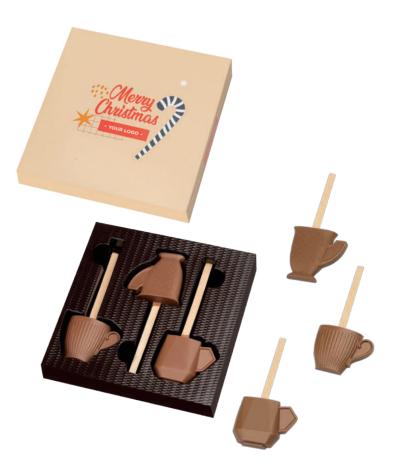

# HOT CHOCOLATE SET

### cat. no.: 0099

How to make the cold and long December evenings more pleasant? Preferably with a large mug of creamy, hot chocolate....

Our Christmas set includes three intensely chocolaty cups - milk, white, dessert, and even an assortment of these three flavors. The aesthetics of this souvenir and attention to every detail of the gift are sure to be appreciated when you open it.

# HOT CHOCOLATE CUP

#### cat. no.: 0098

The pre-holiday weeks in companies are associated with a flurry of work and putting the finishing touches on all important projects. During this time, a moment of chocolate relaxation is at a premium, so it's worth carrying a sweet version of the relaxing Hot Chocolate Cup that brings back only good memories.

Among our Cocoa Horizons-certified milk, dessert or white chocolates, everyone will find the perfect flavor for themselves. It is also worth noting that we create the product's packaging from BIO compostable film, which, combined with the wooden stick, guarantees the ecological nature of this pleasure.