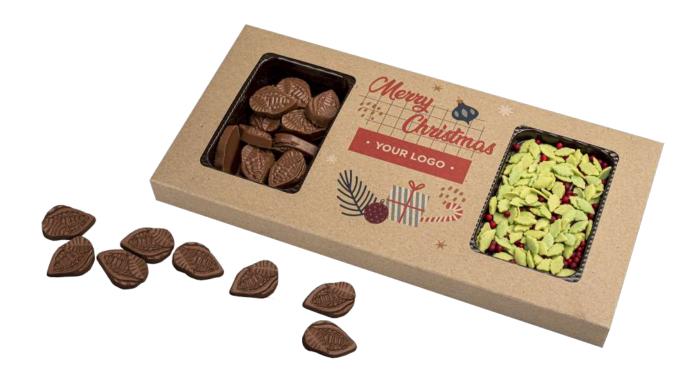

We package the cookies in a white or silver metal tin, which can be reused. We personalize the packaging with a print of your choice on the lid or create a customized self-adhesive label.

almonds in milk chocolate with cinnamon

orange peel in dark chocolate

peanuts in caramel with cinnamon

gooseberries in dark chocolate

### black currants in white chocolate

# Surprise your business partners, clients and colleagues with a unique gift, the interior of which will delight their palates, and the package may be used long after Christmas!

Meet Premium Delicacies in Tin, which is a large, elegant, oblong tin and in it a delicious set of dried fruits and nuts:

- peanuts in caramel with cinnamon,
- gooseberries in dark chocolate,
- black currants in white chocolate,
- almonds in milk chocolate with cinnamon,
- orange peel in dark chocolate.

Such a set of sweets perfectly combines the flavors of Christmas and an exquisite form of serving!