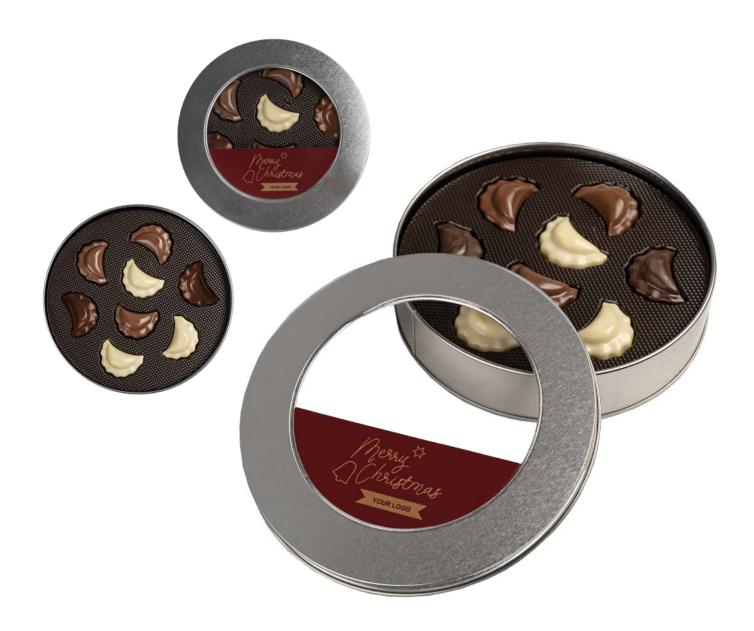

### cat. no.: 0136/Xmas

Heart shaped spicy cookies with a red string attached to the package are a gift for anyone who likes creative solutions. After all, is there anything better than having fun together while hanging festive, gingerbread-scented ornaments on the Christmas tree?

We package the cookies in a white or silver metal tin, which can be reused. We personalize the packaging with a print of your choice on the lid or create a customized self-adhesive label.

almonds in milk chocolate with cinnamon