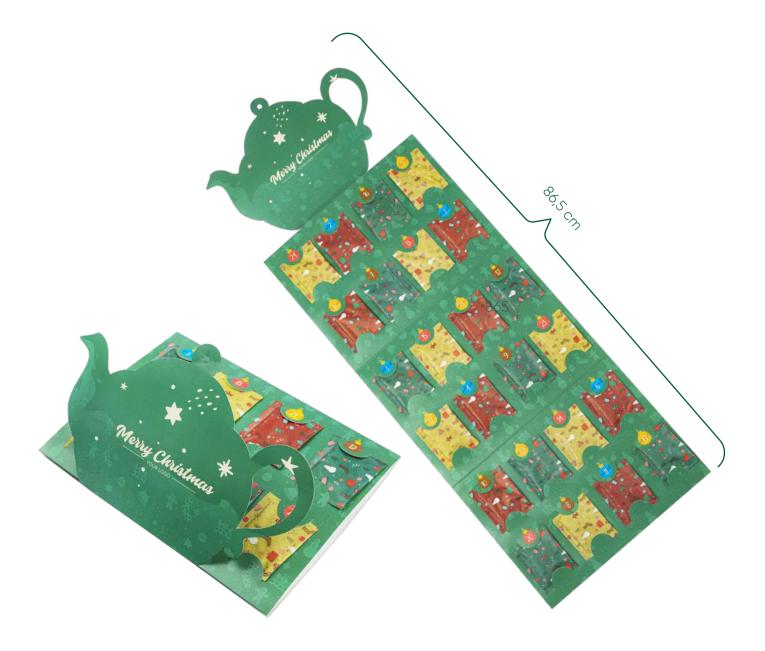

## TEA ADVENT CALENDAR

### cat. no.: 0114

### Want to stand out in a flurry of holiday gifts, bet on custom gift solutions!

One of them is precisely our large-format advent calendar (865 x 310 x 20 mm), which we prepare for shipping in a compact form. We recommend these 24 windows with teabags of pleasant-smelling and equally good-tasting tea both to hang in the form of a calendar (we took care of such technical possibility) and to place on a festively decorated table.

The three flavors that gift recipients will find in our calendar are classic Earl Grey, winter raspberry with lemon peel and warming black tea with ginger, cardamom and orange peel.