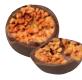

# CHOCOLATE BALLS DOUBLE CHOCOLATE SURPRISE

### cat. no.: 0302

Double Chocolate Surprise is a striking surprise – two chocolate balls hiding fruit or a classic addition to hot chocolate – delicate marshmallows.

What to do with it? If you have enough fortitude to take a moment to melt it in a mug of hot milk and prepare a cup of aromatic chocolate - great! Otherwise, we wish you the pleasure of biting into a crunchy, chocolatey crust, broken by the acidity of the fruits hidden inside. The choice is up to you!

One thing is certain: when you opt for Double Chocolate Surprise, you are choosing a Cocoa Horizons-certified product, packaged in FSC-certified paper.

### Check out the product that delights! CHOCOLATE SURPRISE in two flavors to choose from!

milk chocolate with marshmallows

milk chocolate with freeze-dried fruits