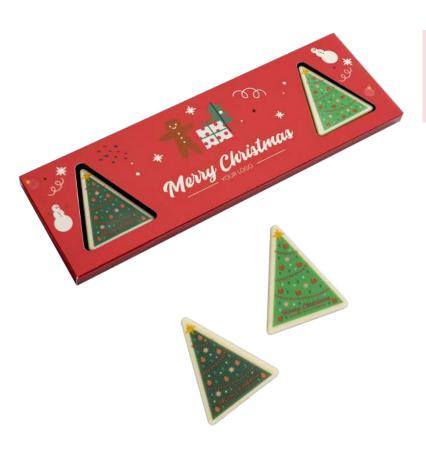

## SET OF CHOCOLATES CHOCO TRIANGLE PRINT 4 PCS

cat. no.: 0411

Christmas tree pralines are our novelty this year. They will surprise you with a new crunchy texture of praline filling based on ground almonds with natural ingredients and without palm oil. Add to that the fairytale atmosphere of snowy Christmas trees and a beautiful, charming decoration....

This season's debut is a true original, so if you're looking for an authentic novelty for long-time associates or partners we heartily recommend it to you!

### cat. no.: 0412

Christmas tree pralines are our this year's novelty, which surprises with a crunchy texture of the creamy filling with ground almonds. It is also distinguished by its natural composition without the addition of palm oil.

This season's debut is a real treat for lovers of sweets, so if you are looking for a an exceptional trinket for your long-time co-workers or partners, we heartily recommend it to you!