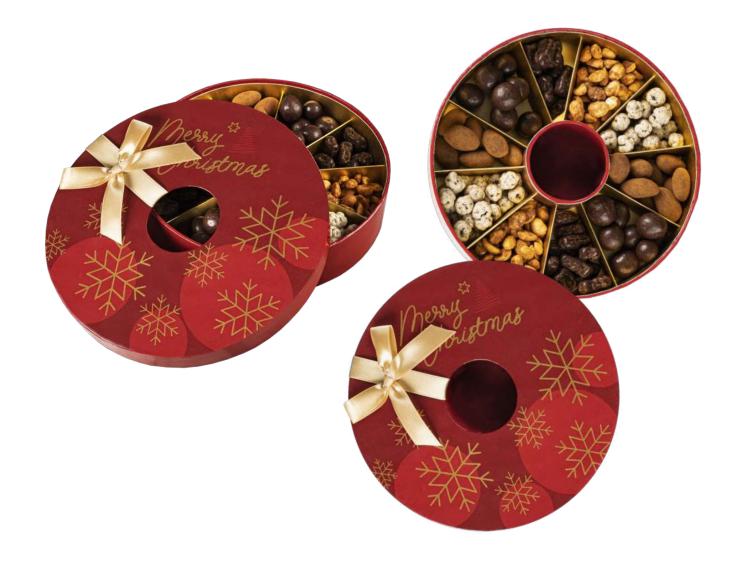

# PREMIUM DELICACIES SET CHRISTMAS WREATH

### cat. no.: 0184

The Christmas wreath hanging on the door is one of the indispensable symbols of Christmas. Our box of delicacies, shaped like this holiday symbol, is filled with chocolate dragees in a variety of Callebaut® chocolates that we have prepared especially for the upcoming Christmas.

This is a collection of 305 g of full-flavored nuts: peanuts in caramel with cinnamon, gooseberries in dessert chocolate, currants in white chocolate, almonds in milk chocolate with cinnamon and orange peel in dessert chocolate.

Elegant packaging and its exceptional quality content is a souvenir for those who are most difficult to surprise with a gift. We assure you: this set makes an impression!