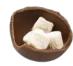

# CHOCOLATE BALLS DOUBLE CHOCOLATE SURPRISE

### cat. no.: 0302

Double Chocolate Surprise is a striking surprise – two chocolate balls hiding fruit or a classic addition to hot chocolate – delicate marshmallows.

What to do with it? If you have enough fortitude to take a moment to melt it in a mug of hot milk and prepare a cup of aromatic chocolate - great! Otherwise, we wish you the pleasure of biting into a crunchy, chocolatey crust, broken by the acidity of the fruits hidden inside. The choice is up to you!

One thing is certain: when you opt for Double Chocolate Surprise, you are choosing a Cocoa Horizons-certified product, packaged in FSC-certified paper.

### Check out the product that delights! CHOCOLATE SURPRISE in two flavors to choose from!

milk chocolate with marshmallows

milk chocolate with freeze-dried fruits