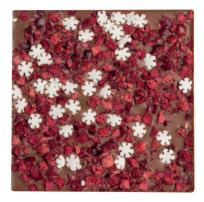

. no.: 0302

Double Chocolate Surprise is a striking surprise – two chocolate balls hiding fruit or a classic addition to hot chocolate – delicate marshmallows.

What to do with it? If you have enough fortitude to take a moment to melt it in a mug of hot milk and prepare a cup of aromatic chocolate - great! Otherwise, we wish you the pleasure of biting into a crunchy, chocolatey crust, broken by the acidity of the fruits hidden inside. The choice is up to you!

One thing is certain: when you opt for Double Chocolate Surprise, you are choosing a Cocoa Horizons-certified product, packaged in FSC-certified paper.





### Check out the product that delights! CHOCOLATE SURPRISE in two flavors to choose from!



milk chocolate with marshmallows



milk chocolate with freeze-dried fruits









# CHOCOLATE BAR MODERN BAR ENVELOPE

### cat. no.: 0087\_XMAS

When looking for an impressive gift for clients or business partners, it is impossible not to stop at Modern Bar. The bar of exquisite chocolate with additives is available in four variants: milk, dessert, white and – above all – ruby.

Ruby chocolate is a veritable discovery in the world of chocolate. It surprises and dazzles with a completely new, intensely fruity flavor and beautiful color - with no added dyes or flavors. We have included it in our offer as a result of cooperation with Barry Callebaut, which has been producing Finest Belgian Chocolate for over 100 years.

Thanks to the fact that the bar is packaged in biodegradable film and the carton is made of FSC-certified paper, Modern Bar is fully biodegradable.



#