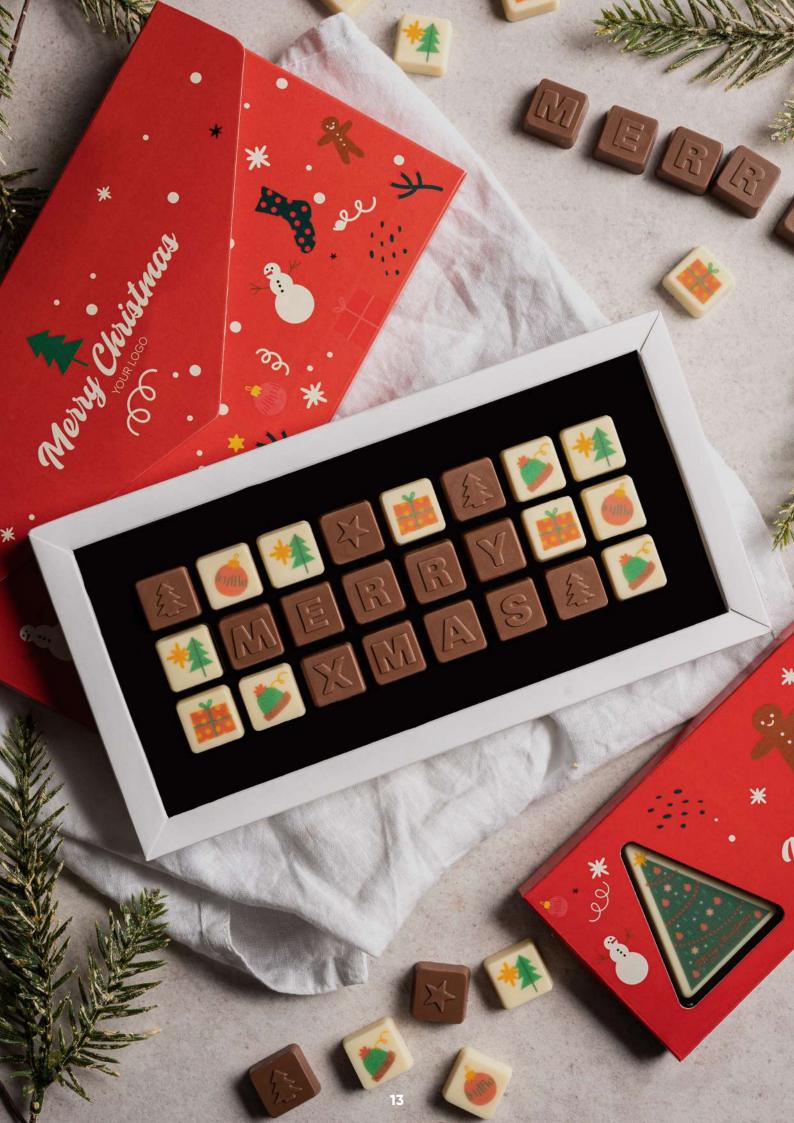

## SET OF CHOCOLATES CHOCO TEXT 3 LINES\_XMAS

### cat. no.: 0593S\_XMAS

Are you looking for a unique gift that will fully reflect your wishes or message? You should definitely be interested in our envelope – with it you will convey any message in a sweet, original form!

The package contains up to 24 chocolates with your own text or individual, colorful decorations. Its format provides you with even more advertising space - because you have the possibility of placing a double-sided imprint on the envelope.

Our chocolates are certified by Cocoa Horizons.