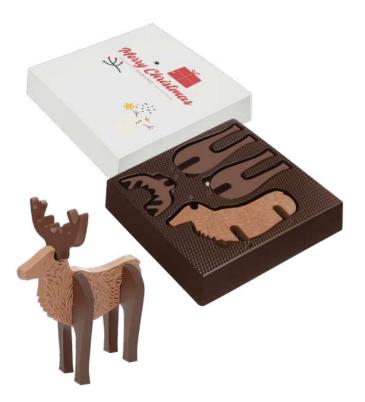

# SET OF CHOCOLATES REINDEER CHOCO PUZZLE 3D

cat. no.: 0331A/Xmas

Can there be anything more festive than an adorable reindeer? Surely not! That's why we present Reindeer Choco Puzzle – a product that combines taste and joy of creation.

The chocolate puzzle, consisting of certified milk chocolate with 33% cocoa content and dessert chocolate with 54% cocoa content, is definitely recommended as a gift for employees and their kids. Having fun together, topped with the sight and eventually the taste of a reindeer figurine, is a great plan for one of December's family evenings.

We will personalize the packaging with a graphic prepared especially for you – in the case of this product, we have a large area and a lot of room for creativity.