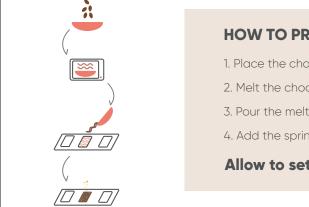

#### Nothing makes you happier than seeing the result of your own work! That's why the DIY Elegant Bar is our suggestion for a creative gift.

The DIY version of the Elegant Bar, a set for creating your own chocolate bar, includes milk, dessert or white chocolates in the shape of cocoa beans and sprinkles. Inside we also included a mold for casting the bar, which we put at your disposal.

Melt the chocolate, pour it into the mold, sprinkle it and ... it's ready!

Our chocolate is certified by Cocoa Horizons. We produce the packaging from FSC paper and recycled monofoil.

### **HOW TO PREPARE?**

- 1. Place the chocolate in a heat-resistant container.
- 2. Melt the chocolate in a microwave oven (for 2.5 minutes) or in a water bath.
- 3. Pour the melted chocolate into a geometric mold.
- 4. Add the sprinkles.

#### Allow to set and... EAT WITH PLEASURE!