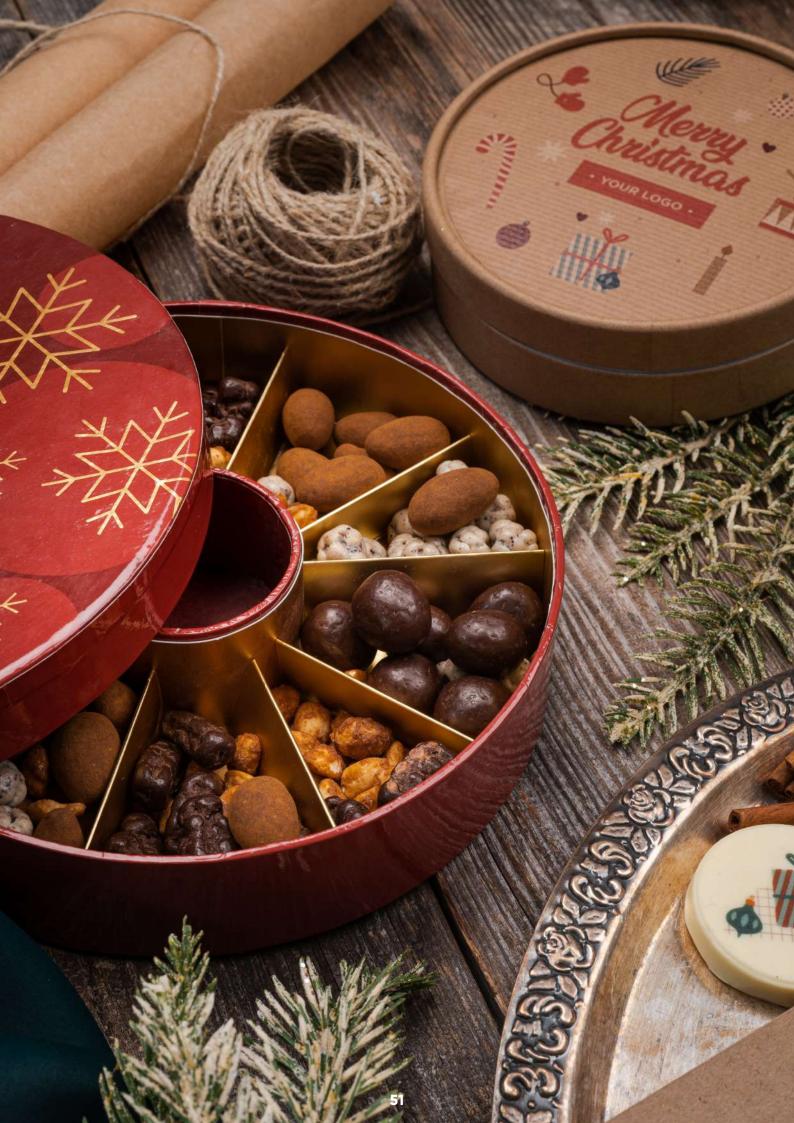

# PREMIUM DELICACIES SET CHRISTMAS WREATH

### cat. no.: 0184

The Christmas wreath hanging on the door is one of the indispensable symbols of Christmas. Our box of delicacies, shaped like this holiday symbol, is filled with chocolate dragees in a variety of Callebaut® chocolates that we have prepared especially for the upcoming Christmas.

This is a collection of 305 g of full-flavored nuts: peanuts in caramel with cinnamon, gooseberries in dessert chocolate, currants in white chocolate, almonds in milk chocolate with cinnamon and orange peel in dessert chocolate.

Elegant packaging and its exceptional quality content is a souvenir for those who are most difficult to surprise with a gift. We assure you: this set makes an impression!