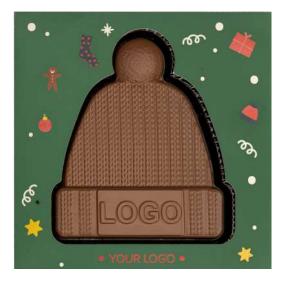

# BESPOKE CHOCOLATE

### cat. no.: 0314/HAT

Chocolate hat? If it is just what you are looking for as a gift accessory for your employees, we inform you – we have it! And it comes in a version that you can personalize with your logo and wishes on the chocolate and packaging.

We use FSC-certified paper and recycled monofoil for the packaging – it's worth mentioning this on the design to show attention to every detail of the gift.